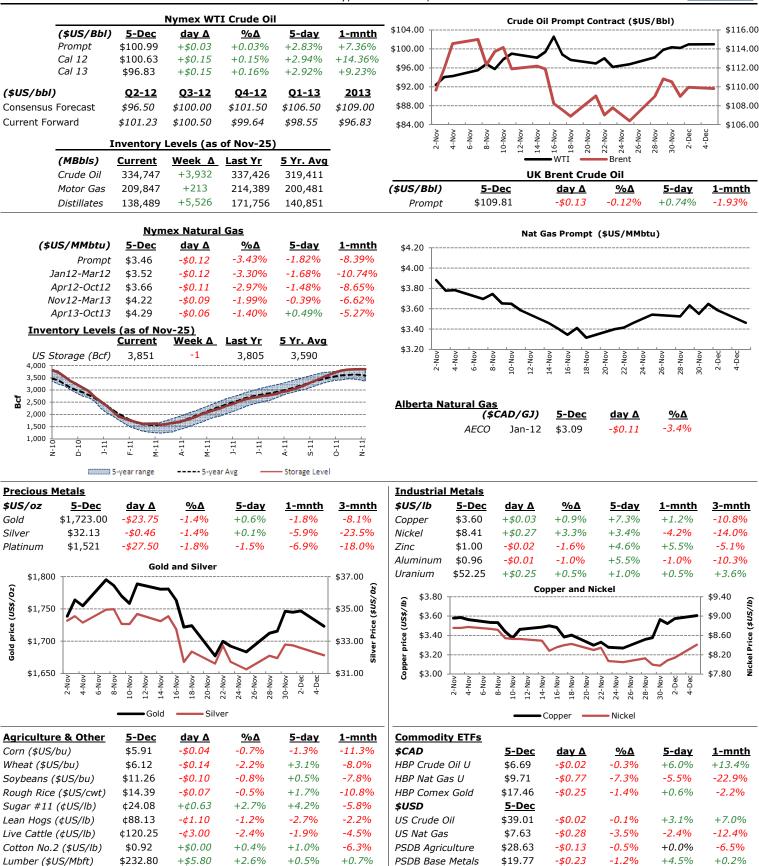

### Commodities

### Today's Commentary

Europe continued to dominate the news yesterday. North American equity markets started the day strong, on the news of Italy's new budget proposal and on the hopes that the European summit would solve the zone's debt problems. This new confidence in Italy's ability to pay its 1.9 trillion euro debt load had 10-year Italian bonds ending the day below six percent at 5.95%. The huge gains in equity markets made early in the day were cut upon news that Standard and Poor's was considering a downgrade of 15 of the Eurozone countries, which if occurs, would take place within the next 90 days. The S&P 500 and TSX finished the day up 1.03% and 0.37%, respectively. In commodities news, natural gas continued its slide, dropping 3.43% on the day, while crude stayed strong at over \$100 per harrel.