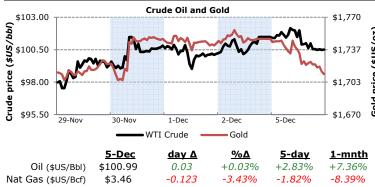

### Today's Commentary

Europe continued to dominate the news yesterday. North American equity markets started the day strong, on the news of Italy's new budget proposal and on the hopes that the European summit would solve the zone's debt problems. This new confidence in Italy's ability to pay its 1.9 trillion euro debt load had 10-year Italian bonds ending the day below six percent at 5.95%. The huge gains in equity markets made early in the day were cut upon news that Standard and Poor's was considering a downgrade of 15 of the Eurozone countries, which if occurs, would take place within the next 90 days. The S&P 500 and TSX finished the day up 1.03% and 0.37%, respectively. In commodities news, natural gas continued its slide, dropping 3.43% on the day, while crude stayed strong at over \$100 per harrel.

### Commodities