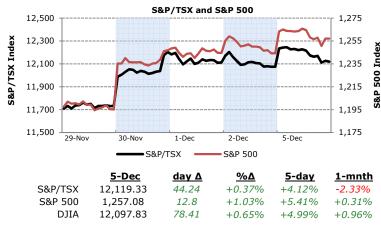

### Today's Commentary

Europe continued to dominate the news yesterday. North American equity markets started the day strong, on the news of Italy's new budget proposal and on the hopes that the European summit would solve the zone's debt problems. This new confidence in Italy's ability to pay its 1.9 trillion euro debt load had 10-year Italian bonds ending the day below six percent at 5.95%. The huge gains in equity markets made early in the day were cut upon news that Standard and Poor's was considering a downgrade of 15 of the Eurozone countries, which if occurs, would take place within the next 90 days. The S&P 500 and TSX finished the day up 1.03% and 0.37%, respectively. In commodities news, natural gas continued its slide, dropping 3.43% on the day, while crude stayed strong at over \$100 per harrel.

### **Equities**