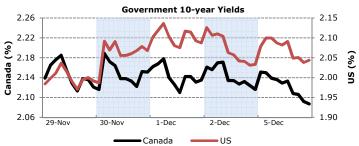

he EFSF starting in 2013.

The Daily Roll is written by MFE Candidates Chris Dewey, Calum Macbeth and Chris Watson in partnership with the Rotman Finance Association. Please email dailyroll@economics.utoronto.ca to subscribe/unsubscribe.

### Today's Major Economic Releases

| United States  | <u>Period</u> | <u>Survey</u> | <u>Actual</u> | <u>Prior</u> |
|----------------|---------------|---------------|---------------|--------------|
| None Scheduled |               |               |               |              |

| Canada                 | <b>Period</b> | Survey | <b>Actual</b> | <b>Prior</b> |  |
|------------------------|---------------|--------|---------------|--------------|--|
| Buildina Permits (MoM) | 31-Oct        | 1.6%   | 11.9%         | -4.9%        |  |

# Interest Rates



## Master of Financial Economics Program

The Master of Financial Economics Program at the University of Toronto is a collaborative program of the Department of Economics and the Rotman School of Management. The program's key objective is to provide a broad understanding of Financial Theory and the Economics framework upon which that theory is based. Students follow a three-term, 16-month program, with 12 one-term courses and a four-month summer internship. For more information on the program and its students please see the website below.

http://www.economics.utoronto.ca/index.php/index/mfe/

### **Equities**



### Commodities



#### 

### Foreign Exchange



| (USDCAD implies \$1-USD to CAD) |        |         |        | Historical levels |                |         |  |
|------------