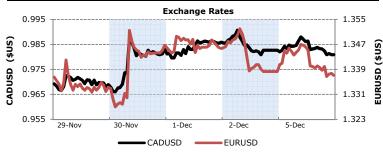

### Foreign Exchange

| (USDCAD implies \$1-USD to CAD) |        |         |        | Historical levels |                |         |  |
|---------------------------------|--------|---------|--------|-------------------|----------------|---------|--|
|                                 | Spot   | 5-Dec   | day ∆  | <u>-5 days</u>    | <u>-1 mnth</u> | -1 year |  |
| U                               | SDCAD  | \$1.017 | -0.003 | 1.034             | 1.019          | 1.004   |  |
| Е                               | URUSD  | \$1.340 | +0.001 | 1.332             | 1.379          | 1.341   |  |
|                                 | USDJPY | ¥77.82  | -0.170 | 77.980            | 78.24          | 82.53   |  |
| Α                               | UDUSD  | \$1.027 | +0.006 | 0.991             | 1.038          | 0.993   |  |
|                                 |        |         |        |                   |                |         |  |