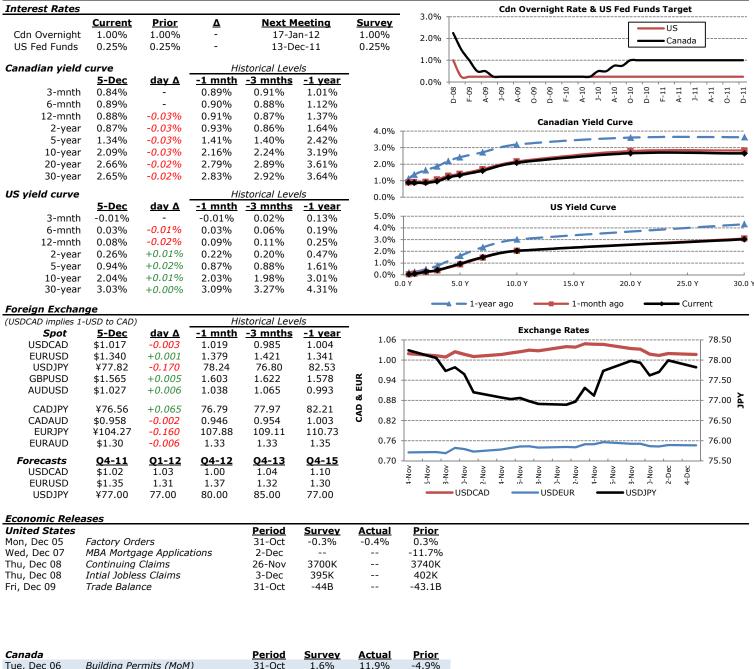

# Interest Rates

### Foreign Exchange

| (USDCAD implies \$1-USD to CAD) |        |         |        | Historical levels |                |         |  |
|---------------------------------|--------|---------|--------|-------------------|----------------|---------|--|
|                                 | Spot   | 5-Dec   | day ∆  | <u>-5 days</u>    | <u>-1 mnth</u> | -1 year |  |
| U                               | SDCAD  | \$1.017 | -0.003 | 1.034             | 1.019          | 1.004   |  |
| Е                               | URUSD  | \$1.340 | +0.001 | 1.332             | 1.379          | 1.341   |  |
|                                 | USDJPY | ¥77.82  | -0.170 | 77.980            | 78.24          | 82.53   |  |
| Α                               | UDUSD  | \$1.027 | +0.006 | 0.991             | 1.038          | 0.993   |  |
|                                 |        |         |        |                   |                |         |  |