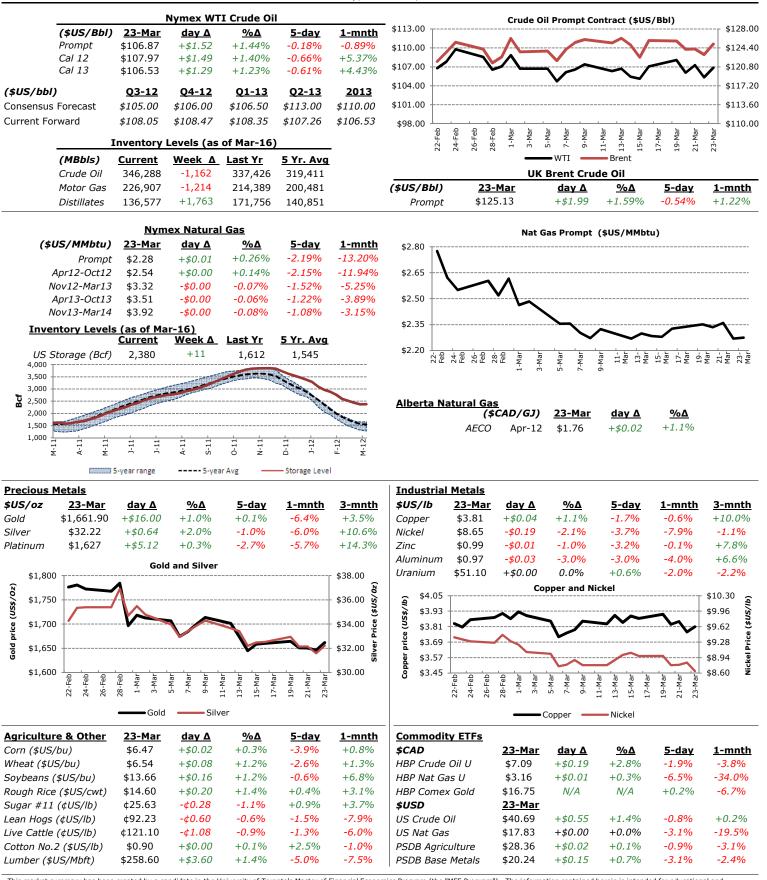

http://www.economics.utoronto.ca/index.php/index/mfe/

|                    | <u>23-Mar</u> | <u>day Δ</u> | <u>%∆</u> | <u>5-day</u> | <u>1-mnth</u> |
|--------------------|---------------|--------------|-----------|--------------|---------------|
| Oil (\$US/BbI)     | \$106.87      | 1.52         | +1.44%    | -0.18%       | -0.89%        |
| Nat Gas (\$US/Bcf) | \$2.28        | 0.006        | +0.26%    | -2.19%       | -13.20%       |
| Gold (\$US/oz)     | \$1,662       | 16           | +0.97%    | +0.11%       | -6.44%        |
| Copper (\$US/lb)   | \$3.81        | 0.042        | +1.11%    | -1.66%       | -0.63%        |
|                    |               |              |           |              |               |