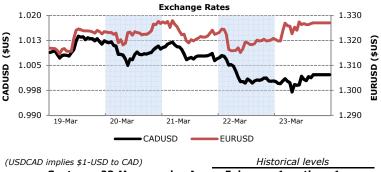

| (0000010 11100100 41 | 000 10 0.10)  |              |                | 10             |                |  |
|----------------------|---------------|--------------|----------------|----------------|----------------|--|
| Spot                 | <u>23-Mar</u> | <u>day Δ</u> | <u>-5 days</u> | <u>-1 mnth</u> | <u>-1 year</u> |  |
| USDCAD               | \$0.998       | -0.001       | 0.992          | 0.998          | 0.981          |  |
| EURUSD               | \$1.327       | +0.007       | 1.318          | 1.337          | 1.409          |  |
| USDJPY               | ¥82.35        | -0.190       | 83.430         | 80.00          | 81.34          |  |
| AUDUSD               | \$1.047       | +0.008       | 1.059          | 1.072          | 1.026          |  |
|                      |               |              |                |                |                |  |