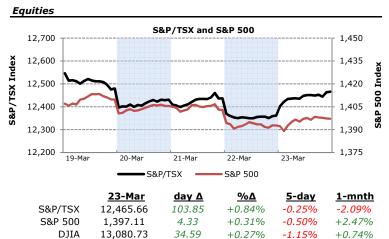

#### Today's Commentary

Markets reversed their bearish trend on Friday, with all major North American indices finishing in the green. The benchmark S&P 500 advanced 0.31% while the S&P/TSX finished up 0.84%. Commodities gained while treasuries retreated. The gains helped soften the blow from last week as worries about Chinese economic growth weighed the market down, threatening to be the worst week thus far in 2012. WTI crude finished the day well up at \$106.87, and continued to rally this morning.

### The Equities Roll

This market summary has been created by a candidate in the University of Toronto's Master of Financial Economics Program (the "MFE Program"). The information contained herein is intended for educational and informative purposes only, and has been obtained from Bloomberg and other publicly-available sources, without independent verification of the accuracy thereof. The author, the MFE Program, and the Rotman Finance Association, jointly and severally expressly disclaim any responsibility for the completeness and/or accuracy of the information contained herein. The opinions expressed herein are based upon the analyses and interpretations of the Author, and the not necessarily reflective of the views or opinions of the MFE Program, Finance Association, or othe University of Toronto. Nothing in this report should be construed as a solicitation, recommendation, or offer to buy or sell the securities mentioned herein. **Unauthorized use or reproduction is strictly prohibited**.