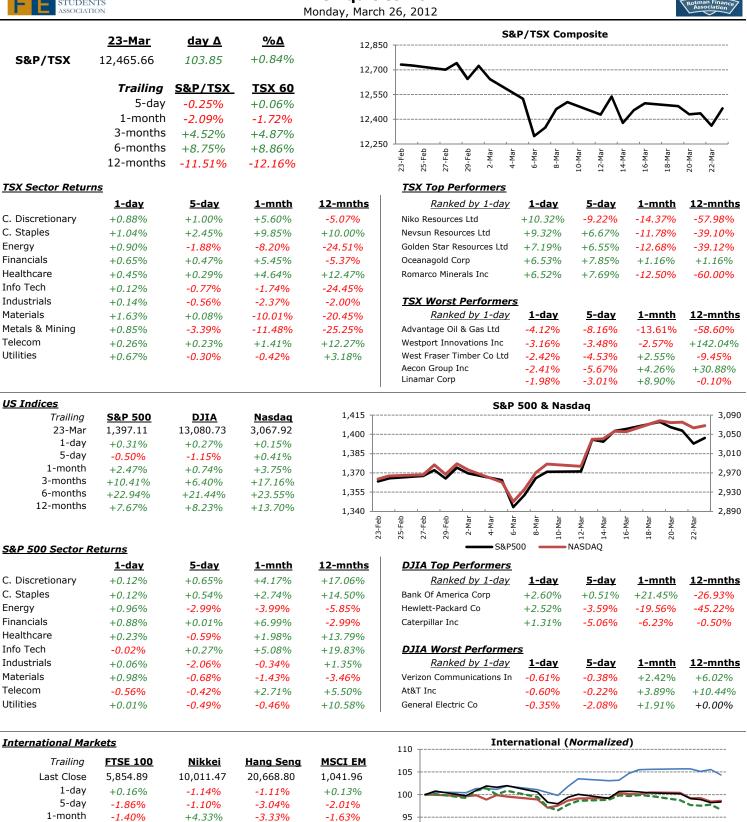

## The Daily Roll

Market Recap Monday, March 26, 2012

#### Today's Commentary

Markets reversed their bearish trend on Friday, with all major North American indices finishing in the green. The benchmark S&P 500 advanced 0.31% while the S&P/TSX finished up 0.84%. Commodities gained while treasuries retreated. The gains helped soften the blow from last week as worries about Chinese economic growth weighed the market down, threatening to be the worst week thus far in 2012. WTI crude finished the day well up at \$106.87, and continued to rally this morning.