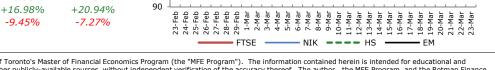

http://www.economics.utoronto.ca/index.php/index/mfe/

|                    | <u>23-Mar</u> | <u>day Δ</u> | <u>%∆</u> | <u>5-day</u> | <u>1-mnth</u> |
|--------------------|---------------|--------------|-----------|--------------|---------------|
| Oil (\$US/BbI)     | \$106.87      | 1.52         | +1.44%    | -0.18%       | -0.89%        |
| Nat Gas (\$US/Bcf) | \$2.28        | 0.006        | +0.26%    | -2.19%       | -13.20%       |
| Gold (\$US/oz)     | \$1,662       | 16           | +0.97%    | +0.11%       | -6.44%        |
| Copper (\$US/lb)   | \$3.81        | 0.042        | +1.11%    | -1.66%       | -0.63%        |
|                    |               |              |           |              |               |