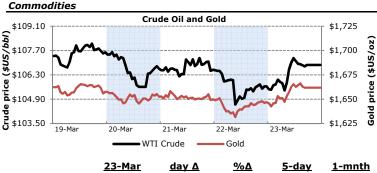

#### Today's Commentary

Markets reversed their bearish trend on Friday, with all major North American indices finishing in the green. The benchmark S&P 500 advanced 0.31% while the S&P/TSX finished up 0.84%. Commodities gained while treasuries retreated. The gains helped soften the blow from last week as worries about Chinese economic growth weighed the market down, threatening to be the worst week thus far in 2012. WTI crude finished the day well up at \$106.87, and continued to rally this morning.

http://www.economics.utoronto.ca/index.php/index/mfe/

|                    | <u>23-Mar</u> | <u>day Δ</u> | <u>%∆</u> | <u>5-day</u> | <u>1-mnth</u> |
|--------------------|---------------|--------------|-----------|--------------|---------------|
| Oil (\$US/BbI)     | \$106.87      | 1.52         | +1.44%    | -0.18%       | -0.89%        |
| Nat Gas (\$US/Bcf) | \$2.28        | 0.006        | +0.26%    | -2.19%       | -13.20%       |
| Gold (\$US/oz)     | \$1,662       | 16           | +0.97%    | +0.11%       | -6.44%        |
| Copper (\$US/lb)   | \$3.81        | 0.042        | +1.11%    | -1.66%       | -0.63%        |
|                    |               |              |           |              |               |

+16.95%

+5.95%

+10.95%

The Commodities Roll

Monday, March 26, 2012

This market summary has been created by a candidate in the University of Toronto's Master of Financial Economics Program (the "MFE Program"). The information contained herein is intended for educational and informative purposes only, and has been obtained from Bloomberg and other publicly-available sources, without independent verification of the accuracy thereof. The author, the MFE Program, and the Rotman Finance Association, jointly and severally expressly disclaim any responsibility for the completeness and/or accuracy of the information contained herein. The opinions expressed herein are based upon the analyses and interpretations of the Author, and are not necessarily reflective of the views or opinions of the MFE Program, Rotman Finance Association, or the University of Toronto. Nothing in this report should be construed as a solicitation, recommendation, or offer to buy or sell the securities mentioned herein. Unauthorized use or reproduction is strictly prohibited.