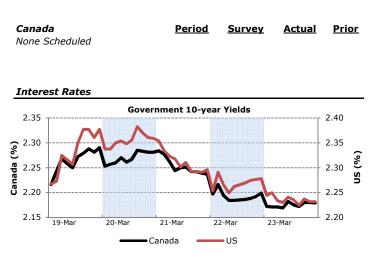

# The Rates, FX, & Economics Roll

| Cdn Overnight<br>US Fed Funds<br>Canadian yield cu<br>3-mnth<br>6-mnth<br>12-mnth<br>2-year<br>5-year<br>10-year<br>20-year<br>30-year<br>WS yield curve                          | Current     1.00%     0.25%     urve     23-Mar     0.90%     1.01%     1.11%     1.24%     1.65%     2.70%     2.72%     23-Mar     0.07%     0.14%     0.17% | Prior   1.00%   0.25%       day Δ       -0.01%   -0.02%   -0.01%   -0.01%   -0.01% | -1 mnth<br>0.94%<br>0.99%<br>1.03%<br>1.10%<br>1.48%<br>2.06%<br>2.64%<br>2.64%      |                                                                                                  | or-12<br>or-12                                                                | <u>Survey</u><br>1.00%<br>0.25%    | 2.0%                    | 60-W             | -200<br>-00-0<br>-01-0 | M-10<br>M-10     | 01-r                 | - 11-C               | US<br>- Canada  | N-11<br>J-12                            |
|-----------------------------------------------------------------------------------------------------------------------------------------------------------------------------------|----------------------------------------------------------------------------------------------------------------------------------------------------------------|------------------------------------------------------------------------------------|--------------------------------------------------------------------------------------|--------------------------------------------------------------------------------------------------|-------------------------------------------------------------------------------|------------------------------------|-------------------------|------------------|------------------------|------------------|----------------------|----------------------|-----------------|-----------------------------------------|
| US Fed Funds<br>Canadian yield cu<br>3-mnth<br>6-mnth<br>12-mnth<br>2-year<br>5-year<br>10-year<br>20-year<br>30-year<br>JS yield curve<br>3-mnth<br>6-mnth<br>12-mnth<br>2-year  | 0.25%<br><i>urve</i><br>23-Mar<br>0.90%<br>1.01%<br>1.11%<br>1.24%<br>1.65%<br>2.18%<br>2.70%<br>2.72%<br>2.72%<br>2.72%<br>2.72%                              | 0.25%<br>day ▲<br>-0.01%<br>-0.02%<br>-0.02%<br>-0.01%<br>-0.01%<br>day ▲          | -<br>-1 mnth<br>0.94%<br>0.99%<br>1.03%<br>1.10%<br>1.48%<br>2.06%<br>2.64%<br>2.64% | 24-A<br>storical Leve<br>-3 mnths<br>0.82%<br>0.90%<br>0.90%<br>0.92%<br>1.31%<br>2.01%<br>2.55% | or-12<br>e/s<br>-1 year<br>0.91%<br>1.05%<br>1.31%<br>1.71%<br>2.61%<br>3.21% | 0.25%<br>-<br>4.0% -               | 0.0% +                  | - 60-Ε<br>- 60-Ψ | S-09<br>- 00<br>- 10   | 01-M             | S-10 - 01-1          |                      | - Canada        | 11 - 12 - 12 - 12 - 12 - 12 - 12 - 12 - |
| anadian yield cu<br>3-mnth<br>6-mnth<br>12-mnth<br>2-year<br>5-year<br>10-year<br>20-year<br>30-year<br>30-year<br><b>15 yield curve</b><br>3-mnth<br>6-mnth<br>12-mnth<br>2-year | Urve<br>23-Mar<br>0.90%<br>1.01%<br>1.11%<br>1.24%<br>1.65%<br>2.18%<br>2.70%<br>2.72%<br>2.72%<br>2.72%<br>2.72%<br>0.07%<br>0.14%                            | -0.01%<br>-0.02%<br>-0.02%<br>-0.01%<br>-0.01%<br>-0.01%                           | -1 mnth<br>0.94%<br>0.99%<br>1.03%<br>1.10%<br>1.48%<br>2.06%<br>2.64%<br>2.64%      | storical Level<br>-3 mnths<br>0.82%<br>0.90%<br>0.90%<br>0.92%<br>1.31%<br>2.01%<br>2.55%        | e/s<br>-1 year<br>0.91%<br>1.05%<br>1.31%<br>1.71%<br>2.61%<br>3.21%          | 4.0% -                             | 0.0% +                  | 60-ω<br>60-Γ     | S-09<br>N-09<br>J-10   | M-10<br>M-10     | 01-V                 | - 11 -               | -111<br>S-11    | 11                                      |
| 3-mnth<br>6-mnth<br>12-mnth<br>2-year<br>5-year<br>10-year<br>20-year<br>30-year<br><b>S yield curve</b><br>3-mnth<br>6-mnth<br>12-mnth<br>2-year                                 | 23-Mar<br>0.90%<br>1.01%<br>1.11%<br>1.24%<br>1.65%<br>2.18%<br>2.70%<br>2.72%<br>2.72%<br>23-Mar<br>0.07%<br>0.14%                                            | -0.01%<br>-0.02%<br>-0.02%<br>-0.01%<br>-0.01%<br>day <u>Δ</u>                     | -1 mnth<br>0.94%<br>0.99%<br>1.03%<br>1.10%<br>1.48%<br>2.06%<br>2.64%<br>2.64%      | -3 mnths     0.82%     0.90%     0.92%     1.31%     2.01%     2.55%                             | -1 year     0.91%     1.05%     1.31%     1.71%     2.61%     3.21%           |                                    |                         | 60-г<br>60-г     | S-09<br>N-09<br>J-10   | 01-M             | S-10<br>N-10         | - 11 - L             |                 | 11 12                                   |
| 3-mnth<br>6-mnth<br>12-mnth<br>2-year<br>5-year<br>20-year<br>30-year<br><b>5 yield curve</b><br>3-mnth<br>6-mnth<br>12-mnth<br>2-year                                            | 0.90%<br>1.01%<br>1.11%<br>1.65%<br>2.18%<br>2.70%<br>2.72%<br>2.72%<br>2.72%                                                                                  | -0.01%<br>-0.02%<br>-0.02%<br>-0.01%<br>-0.01%<br>day <u>Δ</u>                     | 0.94%<br>0.99%<br>1.03%<br>1.10%<br>1.48%<br>2.06%<br>2.64%<br>2.64%                 | 0.82%<br>0.90%<br>0.90%<br>1.31%<br>2.01%<br>2.55%                                               | 0.91%<br>1.05%<br>1.31%<br>1.71%<br>2.61%<br>3.21%                            |                                    |                         | 60-μ             | S-09<br>N-09<br>J-10   | M-10<br>M-10     | S-10<br>S-10<br>N-10 | -111<br>-111<br>-111 | 111-N           | 11                                      |
| 6-mnth<br>12-mnth<br>2-year<br>5-year<br>10-year<br>20-year<br>30-year<br><b>S yield curve</b><br>3-mnth<br>6-mnth<br>12-mnth<br>2-year                                           | 1.01%<br>1.11%<br>1.24%<br>1.65%<br>2.18%<br>2.70%<br>2.72%<br>2.72%<br>2.72%<br>2.72%                                                                         | -0.01%<br>-0.02%<br>-0.02%<br>-0.01%<br>-0.01%                                     | 0.99%<br>1.03%<br>1.10%<br>1.48%<br>2.06%<br>2.64%<br>2.64%                          | 0.90%<br>0.90%<br>0.92%<br>1.31%<br>2.01%<br>2.55%                                               | 1.05%<br>1.31%<br>1.71%<br>2.61%<br>3.21%                                     |                                    | 2                       | 50-б<br>БО-б     | S-09<br>N-09           | M-10             | S-10<br>N-10         | 11-1                 |                 | 1 H                                     |
| 12-mnth<br>2-year<br>5-year<br>10-year<br>20-year<br>30-year<br><b>25 yield curve</b><br>3-mnth<br>6-mnth<br>12-mnth<br>2-year                                                    | 1.11%<br>1.24%<br>1.65%<br>2.18%<br>2.70%<br>2.72%<br>2.72%<br>2.32<br>23-Mar<br>0.07%<br>0.14%                                                                | -0.01%<br>-0.02%<br>-0.02%<br>-0.01%<br>-0.01%                                     | 1.03%<br>1.10%<br>1.48%<br>2.06%<br>2.64%<br>2.64%                                   | 0.90%<br>0.92%<br>1.31%<br>2.01%<br>2.55%                                                        | 1.31%<br>1.71%<br>2.61%<br>3.21%                                              |                                    |                         |                  |                        |                  |                      |                      |                 | ż –                                     |
| 2-year<br>5-year<br>10-year<br>20-year<br>30-year<br><b>15 yield curve</b><br>3-mnth<br>6-mnth<br>12-mnth<br>2-year                                                               | 1.24%<br>1.65%<br>2.18%<br>2.70%<br>2.72%<br>23-Mar<br>0.07%<br>0.14%                                                                                          | -0.02%<br>-0.02%<br>-0.01%<br>-0.01%                                               | 1.10%<br>1.48%<br>2.06%<br>2.64%<br>2.64%                                            | 0.92%<br>1.31%<br>2.01%<br>2.55%                                                                 | 1.71%<br>2.61%<br>3.21%                                                       |                                    |                         |                  |                        |                  |                      |                      |                 |                                         |
| 5-year<br>10-year<br>20-year<br>30-year<br><b>/S yield curve</b><br>3-mnth<br>6-mnth<br>12-mnth<br>2-year                                                                         | 1.65%<br>2.18%<br>2.70%<br>2.72%<br><b>23-Mar</b><br>0.07%<br>0.14%                                                                                            | -0.02%<br>-0.02%<br>-0.01%<br>-0.01%                                               | 1.48%<br>2.06%<br>2.64%<br>2.64%                                                     | 1.31%<br>2.01%<br>2.55%                                                                          | 2.61%<br>3.21%                                                                |                                    |                         |                  |                        | Canadian         | Yield Cur            | ve                   |                 |                                         |
| 10-year<br>20-year<br>30-year<br><b>JS yield curve</b><br>3-mnth<br>6-mnth<br>12-mnth<br>2-year                                                                                   | 2.70%<br>2.72%<br><b>23-Mar</b><br>0.07%<br>0.14%                                                                                                              | -0.02%<br>-0.01%<br>-0.01%<br><u>day Δ</u>                                         | 2.06%<br>2.64%<br>2.64%                                                              | 2.01%<br>2.55%                                                                                   | 3.21%                                                                         |                                    |                         |                  |                        |                  |                      |                      |                 |                                         |
| 30-year<br><b>JS yield curve</b><br>3-mnth<br>6-mnth<br>12-mnth<br>2-year                                                                                                         | 2.72%<br><u>23-Mar</u><br>0.07%<br>0.14%                                                                                                                       | -0.01%<br><u>day Δ</u>                                                             | 2.64%                                                                                |                                                                                                  | 3.72%                                                                         | 3.0% -                             |                         |                  |                        |                  |                      |                      |                 |                                         |
| JS yield curve<br>3-mnth<br>6-mnth<br>12-mnth<br>2-year                                                                                                                           | <b>23-Mar</b><br>0.07%<br>0.14%                                                                                                                                | <u>day Δ</u>                                                                       |                                                                                      | 2.55%                                                                                            | 2., 2,0                                                                       | 2.0% -                             |                         |                  |                        |                  |                      |                      |                 |                                         |
| 3-mnth<br>6-mnth<br>12-mnth<br>2-year                                                                                                                                             | 0.07%<br>0.14%                                                                                                                                                 |                                                                                    | Hi                                                                                   |                                                                                                  | 3.70%                                                                         | 1.0% -                             | Ser.                    |                  |                        |                  |                      |                      |                 |                                         |
| 3-mnth<br>6-mnth<br>12-mnth<br>2-year                                                                                                                                             | 0.07%<br>0.14%                                                                                                                                                 |                                                                                    |                                                                                      | storical Leve                                                                                    | els                                                                           | 0.0% -                             |                         |                  |                        |                  |                      |                      |                 |                                         |
| 3-mnth<br>6-mnth<br>12-mnth<br>2-year                                                                                                                                             | 0.07%<br>0.14%                                                                                                                                                 |                                                                                    | <u>-1 mnth</u>                                                                       | -3 mnths                                                                                         | -1 year                                                                       | 0.0%                               |                         |                  |                        | US Yie           | ld Curve             |                      |                 |                                         |
| 12-mnth<br>2-year                                                                                                                                                                 |                                                                                                                                                                | -                                                                                  | 0.08%                                                                                | -0.01%                                                                                           | 0.07%                                                                         | 5.0% -                             |                         |                  |                        |                  |                      |                      |                 |                                         |
| 2-year                                                                                                                                                                            | 0 1 70/                                                                                                                                                        | -                                                                                  | 0.12%                                                                                | 0.03%                                                                                            | 0.15%                                                                         | 4.0% -                             |                         |                  |                        |                  |                      |                      |                 |                                         |
|                                                                                                                                                                                   | 0.17%                                                                                                                                                          | -0.01%                                                                             | 0.15%                                                                                | 0.11%                                                                                            | 0.24%                                                                         | 3.0% -                             |                         |                  |                        |                  |                      |                      |                 |                                         |
| 5-year                                                                                                                                                                            | 0.35%                                                                                                                                                          | -0.01%                                                                             | 0.30%                                                                                | 0.28%                                                                                            | 0.69%                                                                         | 2.0% -                             |                         |                  |                        |                  |                      |                      |                 |                                         |
|                                                                                                                                                                                   | 1.08%                                                                                                                                                          | -0.04%                                                                             | 0.86%                                                                                | 0.98%                                                                                            | 2.11%                                                                         | 1.0% -<br>0.0% -                   |                         |                  |                        |                  |                      |                      |                 |                                         |
| 10-year                                                                                                                                                                           | 2.23%                                                                                                                                                          | -0.05%                                                                             | 2.00%                                                                                | 2.02%                                                                                            | 3.40%                                                                         | - 0.0%<br>0.0                      | ) Y                     | 5.0 Y            | 10.0 Y                 | 15.0             | Y :                  | 20.0 Y               | 25.0 Y          |                                         |
| 30-year                                                                                                                                                                           | 3.31%                                                                                                                                                          | -0.05%                                                                             | 3.15%                                                                                | 3.06%                                                                                            | 4.48%                                                                         |                                    |                         |                  |                        |                  |                      |                      |                 |                                         |
| oreign Exchang                                                                                                                                                                    | e                                                                                                                                                              |                                                                                    |                                                                                      |                                                                                                  |                                                                               |                                    |                         | — 1-year         | ago –                  |                  | month ago            | , <b>—</b>           | Currer          | IT                                      |
| USDCAD implies 1-US                                                                                                                                                               | ,                                                                                                                                                              |                                                                                    |                                                                                      | storical Leve                                                                                    |                                                                               |                                    |                         |                  | Ever                   | 2000 D-1         |                      |                      |                 |                                         |
|                                                                                                                                                                                   | 23-Mar                                                                                                                                                         | <u>day Δ</u>                                                                       | <u>-1 mnth</u>                                                                       | <u>-3 mnths</u>                                                                                  | -1 year                                                                       | 1.06 -                             |                         |                  | EXCN                   | ange Rate        |                      |                      | r               | 85.00                                   |
|                                                                                                                                                                                   | \$0.998<br>\$1.327                                                                                                                                             | -0.001<br>+0.007                                                                   | 0.998<br>1.337                                                                       | 1.027<br>1.305                                                                                   | 0.981<br>1.409                                                                |                                    |                         |                  |                        |                  |                      |                      |                 |                                         |
| USDJPY                                                                                                                                                                            | \$1.327<br>¥82.35                                                                                                                                              | +0.007<br>-0.190                                                                   | 1.337<br>80.00                                                                       | 1.305<br>78.06                                                                                   | 1.409<br>81.34                                                                | 1.00 -                             |                         |                  |                        |                  | ~~                   |                      |                 | 84.00                                   |
|                                                                                                                                                                                   | \$1.587                                                                                                                                                        | +0.005                                                                             | 1.575                                                                                | 1.568                                                                                            | 1.604                                                                         | <b>4</b> 0.94 -                    |                         |                  |                        |                  |                      | $ \frown $           |                 | 83.00                                   |
|                                                                                                                                                                                   | \$1.047                                                                                                                                                        | +0.008                                                                             | 1.072                                                                                | 1.010                                                                                            | 1.026                                                                         | Ш                                  |                         |                  |                        |                  |                      |                      |                 |                                         |
|                                                                                                                                                                                   | -                                                                                                                                                              |                                                                                    |                                                                                      |                                                                                                  |                                                                               | <b>8</b> 0.88 -<br><b>2</b> 0.82 - |                         | ~                |                        |                  |                      |                      |                 | 82.00                                   |
| CADJPY                                                                                                                                                                            | ¥82.53                                                                                                                                                         | -0.068                                                                             | 80.20                                                                                | 76.03                                                                                            | 82.94                                                                         |                                    | ~                       |                  |                        |                  |                      |                      |                 | 81.00                                   |
|                                                                                                                                                                                   | \$0.957<br>¥109.27                                                                                                                                             | -0.006<br>+0.320                                                                   | 0.935<br>106.98                                                                      | 0.964<br>101.86                                                                                  | 0.993<br>114.59                                                               | <b>0</b> 0.82 -                    |                         | J                |                        |                  |                      |                      |                 | 01.00                                   |
| EURAUD                                                                                                                                                                            | \$1.27                                                                                                                                                         | -0.003                                                                             | 1.25                                                                                 | 1.29                                                                                             | 1.37                                                                          | 0.76 -                             |                         |                  |                        |                  |                      |                      |                 | 80.00                                   |
|                                                                                                                                                                                   | -                                                                                                                                                              |                                                                                    |                                                                                      |                                                                                                  |                                                                               |                                    |                         |                  |                        |                  |                      |                      |                 |                                         |
| Forecasts                                                                                                                                                                         | <u>Q1-12</u>                                                                                                                                                   | <u>02-12</u>                                                                       | <b><u>Q3-12</u></b><br>0.99                                                          | <b><u>Q4-12</u></b><br>0.98                                                                      | <u><b>Q4-13</b></u><br>0.98                                                   | 0.70 -                             |                         |                  |                        |                  |                      | <u> </u>             |                 | 79.00                                   |
| USDCAD<br>EURUSD                                                                                                                                                                  | \$1.01<br>\$1.29                                                                                                                                               | 1.00<br>1.29                                                                       | 1.30                                                                                 | 1.30                                                                                             | 1.30                                                                          |                                    | 3-Feb<br>5-Feb<br>7-Feb | 9-Feb<br>2-Mar   | 4-Mar<br>5-Mar         | 8-Mar<br>D-Mar   | 2-Mar<br>4-Mar       | 5-Mar<br>8-Mar       | D-Mar<br>22-Mar |                                         |
| USDJPY                                                                                                                                                                            | ¥77.00                                                                                                                                                         | 82.00                                                                              | 83.00                                                                                | 83.00                                                                                            | 87.00                                                                         |                                    |                         | USDCAD           |                        | USDEUR           |                      | USDJPY               | 7               |                                         |
|                                                                                                                                                                                   |                                                                                                                                                                |                                                                                    |                                                                                      |                                                                                                  |                                                                               |                                    |                         |                  |                        |                  |                      |                      |                 |                                         |
| Economic Releas                                                                                                                                                                   | es                                                                                                                                                             |                                                                                    |                                                                                      | Daviad                                                                                           | Comment                                                                       | Astual                             | Duinu                   |                  |                        |                  |                      |                      |                 |                                         |
| United States<br>Tue, Mar 27 Co                                                                                                                                                   | onsumer C                                                                                                                                                      | onfidence                                                                          |                                                                                      | <u>Period</u><br>31-Mar                                                                          | <u>Survev</u><br>70.1                                                         | Actual                             | <u>Prior</u><br>70.8    |                  |                        |                  |                      |                      |                 |                                         |
|                                                                                                                                                                                   |                                                                                                                                                                | ods Orders                                                                         |                                                                                      | 29-Feb                                                                                           | 3%                                                                            |                                    | -4%                     |                  |                        |                  |                      |                      |                 |                                         |
| ,                                                                                                                                                                                 |                                                                                                                                                                | ge Applica                                                                         |                                                                                      | 23-Mar                                                                                           |                                                                               |                                    | -7.4%                   |                  |                        |                  |                      |                      |                 |                                         |
|                                                                                                                                                                                   | ontinuing (                                                                                                                                                    |                                                                                    |                                                                                      | 17-Mar                                                                                           | 3350K                                                                         |                                    | 3352K                   |                  |                        |                  |                      |                      |                 |                                         |
|                                                                                                                                                                                   | ntial Jobles                                                                                                                                                   |                                                                                    |                                                                                      | 24-Mar                                                                                           | 350K                                                                          |                                    | 348K                    |                  |                        |                  |                      |                      |                 |                                         |
|                                                                                                                                                                                   |                                                                                                                                                                | (nnualized                                                                         | )                                                                                    | 31-Mar                                                                                           | 3%                                                                            |                                    | 3%                      |                  |                        |                  |                      |                      |                 |                                         |
| Fri, Mar 30 Pe                                                                                                                                                                    | ersonal Ind                                                                                                                                                    | come                                                                               |                                                                                      | 29-Feb                                                                                           | 0.4%                                                                          |                                    | 0.3%                    |                  |                        |                  |                      |                      |                 |                                         |
|                                                                                                                                                                                   |                                                                                                                                                                |                                                                                    |                                                                                      |                                                                                                  |                                                                               |                                    |                         |                  |                        |                  |                      |                      |                 |                                         |
|                                                                                                                                                                                   |                                                                                                                                                                |                                                                                    |                                                                                      |                                                                                                  |                                                                               |                                    |                         |                  |                        |                  |                      |                      |                 |                                         |
| <b>Canada</b><br>⁼ri, Mar 30   G                                                                                                                                                  | DP MoM                                                                                                                                                         |                                                                                    |                                                                                      | <u>Period</u><br>31-Jan                                                                          | <u>Survev</u><br>0.1%                                                         | Actual                             | <u>Prior</u><br>0.4%    |                  |                        |                  |                      |                      |                 |                                         |
|                                                                                                                                                                                   | יוטרי אטרי                                                                                                                                                     |                                                                                    |                                                                                      | 21-Jan                                                                                           | 0.1%                                                                          |                                    | 0.4%                    |                  |                        |                  |                      |                      |                 |                                         |
|                                                                                                                                                                                   |                                                                                                                                                                |                                                                                    |                                                                                      |                                                                                                  |                                                                               |                                    |                         |                  |                        |                  |                      |                      |                 |                                         |
|                                                                                                                                                                                   |                                                                                                                                                                |                                                                                    |                                                                                      |                                                                                                  |                                                                               |                                    |                         |                  |                        |                  |                      |                      |                 |                                         |
| Economics                                                                                                                                                                         |                                                                                                                                                                |                                                                                    |                                                                                      |                                                                                                  |                                                                               |                                    |                         |                  |                        |                  |                      |                      |                 |                                         |
| Canada                                                                                                                                                                            | <u>01-11</u>                                                                                                                                                   | <u> 02-11</u>                                                                      | <u> 03-11</u>                                                                        | <u>04-11</u>                                                                                     | <u>2012E</u>                                                                  |                                    |                         |                  | Real                   | GDP (YoY         | %)                   |                      |                 |                                         |
| Real GDP                                                                                                                                                                          | 3.70%                                                                                                                                                          | -0.60%                                                                             | 4.17%                                                                                | 1.75%                                                                                            | 2.00%                                                                         |                                    |                         |                  |                        |                  | -,                   |                      |                 | 6.0                                     |
| CPI                                                                                                                                                                               | 2.60%                                                                                                                                                          | 3.37%                                                                              | 3.00%                                                                                | 2.70%                                                                                            | 1.90%                                                                         |                                    |                         |                  |                        |                  |                      | _                    |                 |                                         |
| Jnemployment                                                                                                                                                                      | 7.60%                                                                                                                                                          | 7.40%                                                                              | 7.20%                                                                                | 7.50%                                                                                            | 7.40%                                                                         |                                    |                         |                  |                        |                  |                      |                      |                 | - 4.0                                   |
| JS                                                                                                                                                                                |                                                                                                                                                                |                                                                                    |                                                                                      |                                                                                                  |                                                                               |                                    | ···· <b></b> .          |                  |                        |                  |                      |                      |                 | - 2.0                                   |
| Real GDP                                                                                                                                                                          | 0.40%                                                                                                                                                          | 1.30%                                                                              | 1.80%                                                                                | 3.00%                                                                                            | 2.20%                                                                         |                                    |                         |                  |                        |                  |                      |                      |                 |                                         |
| CPI                                                                                                                                                                               | 2.13%                                                                                                                                                          | 3.47%                                                                              | 3.77%                                                                                | 3.30%                                                                                            | 2.30%                                                                         |                                    |                         |                  |                        | ┍╺═╺═            | ╌┻┻┲╴                |                      | _               | - 0.0                                   |
| Jnemployment                                                                                                                                                                      | 8.90%                                                                                                                                                          | 9.10%                                                                              | 9.00%                                                                                | 8.50%                                                                                            | 8.20%                                                                         |                                    |                         |                  |                        |                  |                      |                      |                 | -                                       |
| China                                                                                                                                                                             |                                                                                                                                                                |                                                                                    |                                                                                      |                                                                                                  |                                                                               | 01.10                              |                         | 03-10            | 04-10                  | 01-11            | 02-11                | 03-11                | ∩ <i>1</i> _11  | L -2.0                                  |
| Real GDP                                                                                                                                                                          | 9.70%                                                                                                                                                          | 9.50%                                                                              | 9.10%                                                                                | 8.90%                                                                                            | 8.30%                                                                         | Q1-10                              | 0 Q2-10                 | Q3-10            | Q4-10                  | Q1-11<br>ada ∎US | Q2-11                | Q3-11                | Q4-11           |                                         |