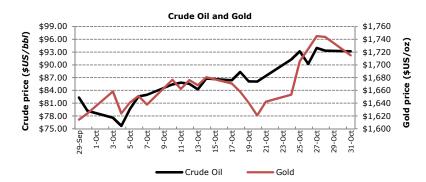

# **Commodities**

|                      | 31-Oct  | day ∆  | <u>%∆</u> | <u>5-day</u> |
|----------------------|---------|--------|-----------|--------------|
| Oil (\$US/BbI)       | \$93.19 | -0.13  | -0.14%    | +2.10%       |
| Nat Gas (\$US/MMbtu) | \$3.93  | +0.01  | +0.28%    | +9.16%       |
| Gold (\$US/oz)       | \$1,715 | -28.90 | -1.66%    | +3.71%       |
| Copper (\$US/Ib)     | \$3.63  | -0.07  | -1.97%    | +5.28%       |
| Corn (\$US/bu)       | \$6.47  | -0.08  | -1.22%    | -0.61%       |

It was a pretty widespread risk-off move on Monday with commodities trading lower as well as the 'done deal' in Europe appears to be far from that. With the Greek referendum, concern over a 'disorderly default' remerges and with it, the implications it would have for the global economy. Crude managed more of a side-ways drift on the day while Nat Gas actually managed to hold onto positive territory as prospects for cold weather in the East remain.

## Crude Oil Market Commentary

No commentary today.

### **Natural Gas Market Commentary**

No commentary today.

| Pre                           | cious M | <u>etals</u>    |                    |                      |                      |                   |                  |           |                   |             |            |
|-------------------------------|---------|-----------------|--------------------|----------------------|----------------------|-------------------|------------------|-----------|-------------------|-------------|------------|
| \$U\$                         | S/oz    | <u>31-0c</u>    | <u>t</u> <u>da</u> | ayΔ                  | %Δ                   |                   | 5-day            | <u>1-</u> | mnth              | <u>3-mr</u> | <u>ith</u> |
| Gold                          | d       | \$1,715         | -\$2               | 28.90                | -1.7%                | 6                 | +3.7%            | +3        | 5.6%              | +3.2        | %          |
| Silv                          | er      | \$34.30         | -\$                | 1.03                 | -2.9%                | 6                 | +8.0%            | +1        | 4.6%              | -15.9       | %          |
| Plat                          | inum    | \$1,596         | -\$4               | 19.50                | -3.0%                | 6                 | +3.3%            | +4        | 4.6%              | -11.1       | %          |
|                               |         |                 |                    | Gold                 | and Silv             | /er               |                  |           |                   |             |            |
|                               | \$1,775 | Т               |                    |                      |                      |                   |                  |           |                   | \$36.00     |            |
| (Z)                           | \$1,750 | <b>+</b>        |                    |                      |                      |                   |                  |           |                   | - \$35.00   | (Z)        |
| /\$S                          | \$1,725 | <b>+</b>        |                    |                      |                      |                   |                  | /         |                   | - \$34.00   |            |
| 3                             | \$1,700 | +               |                    |                      |                      |                   |                  | - [       |                   | - \$33.00   | rice (\$   |
| ij                            | \$1,675 | +               | X                  |                      | <b>~</b>             | <b>~</b> 1        |                  | <b>/</b>  |                   | - \$32.00   | Pric       |
| Gold price ( <i>US\$/O</i> z) | \$1,650 | ļ/              | <b>\</b>           | / <u>·</u>           |                      | //                |                  | <i>!</i>  |                   | - \$31.00   | Ver        |
| ß                             | \$1,625 |                 | <b>V</b> '         |                      |                      |                   | <b>/</b>         |           |                   | - \$30.00   | _          |
|                               | \$1,600 | 9 # #           | 3 '8 '8            | ' <del>''</del> '' ' | ' <del>''' '''</del> | ' <del>8 '8</del> | ' <sub>8 8</sub> | 8 8       | ' <sub>5 '5</sub> | \$29.00     |            |
|                               |         | 29-Sep<br>1-Oct | 5-0ct<br>7-0ct     | 9-0ct                | 13-0ct<br>15-0ct     | 17-0ct<br>19-0ct  | 21-0ct<br>23-0ct | 25-0ct    | 29-0ct            |             |            |