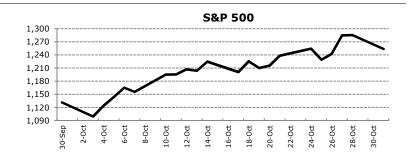

# **US Markets**

| Trailing  | <u>S&amp;P 500</u> | <b>Dow Jones</b> | <u>Nasdaq</u> |
|-----------|--------------------|------------------|---------------|
| 31-Oct    | 1,253.30           | 11,955.01        | 2,684.41      |
| 1-day     | -2.47%             | -2.26%           | -1.93%        |
| 5-day     | -0.07%             | +0.35%           | -0.56%        |
| 1-month   | +10.77%            | +9.54%           | +11.14%       |
| 3-months  | -0.06%             | +0.74%           | +0.57%        |
| 6-months  | -7.62%             | -6.66%           | -5.53%        |
| .2-months | +5.82%             | +7.46%           | +7.17%        |
|           |                    |                  |               |