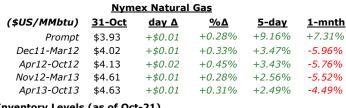

# Alberta Natural Gas

**(\$CAD/GJ)** <u>31-Oct</u> <u>day Δ</u> <u>%Δ</u> AECO Dec-11 \$3.52 +\$0.02 +0.6%

### **Natural Gas Market Commentary**

No commentary today.

| Pre                           | cious M | <u>etals</u>    |                    |                      |                      |                   |                  |           |                   |             |            |
|-------------------------------|---------|-----------------|--------------------|----------------------|----------------------|-------------------|------------------|-----------|-------------------|-------------|------------|
| \$U\$                         | S/oz    | <u>31-0c</u>    | <u>t</u> <u>da</u> | ayΔ                  | %Δ                   |                   | 5-day            | <u>1-</u> | mnth              | <u>3-mr</u> | <u>ith</u> |
| Gold                          | d       | \$1,715         | -\$2               | 28.90                | -1.7%                | 6                 | +3.7%            | +3        | 5.6%              | +3.2        | %          |
| Silv                          | er      | \$34.30         | -\$                | 1.03                 | -2.9%                | 6                 | +8.0%            | +1        | 4.6%              | -15.9       | %          |
| Plat                          | inum    | \$1,596         | -\$4               | 19.50                | -3.0%                | 6                 | +3.3%            | +4        | 4.6%              | -11.1       | %          |
|                               |         |                 |                    | Gold                 | and Silv             | /er               |                  |           |                   |             |            |
|                               | \$1,775 | Т               |                    |                      |                      |                   |                  |           |                   | \$36.00     |            |
| (Z)                           | \$1,750 | <b>+</b>        |                    |                      |                      |                   |                  |           |                   | - \$35.00   | (Z)        |
| /\$S                          | \$1,725 | <b>+</b>        |                    |                      |                      |                   |                  | /         |                   | - \$34.00   |            |
| 3                             | \$1,700 | +               |                    |                      |                      |                   |                  | - [       |                   | - \$33.00   | rice (\$   |
| ij                            | \$1,675 | +               | X                  |                      | <b>~</b>             | <b>~</b> 1        |                  | <b>/</b>  |                   | - \$32.00   | Pric       |
| Gold price ( <i>US\$/O</i> z) | \$1,650 | ļ/              | <b>\</b>           | / <u>·</u>           |                      | //                |                  | <i>!</i>  |                   | - \$31.00   | Ver        |
| ß                             | \$1,625 |                 | <b>V</b> '         |                      |                      |                   | <b>/</b>         |           |                   | - \$30.00   | _          |
|                               | \$1,600 | 9 # #           | 3 '8 '8            | ' <del>''</del> '' ' | ' <del>''' '''</del> | ' <del>8 '8</del> | ' <sub>8 8</sub> | 8 8       | ' <sub>5 '5</sub> | \$29.00     |            |
|                               |         | 29-Sep<br>1-Oct | 5-0ct<br>7-0ct     | 9-0ct                | 13-0ct<br>15-0ct     | 17-0ct<br>19-0ct  | 21-0ct<br>23-0ct | 25-0ct    | 29-0ct            |             |            |