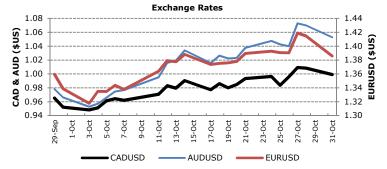

## Foreign Exchange

| (USDCAD implies \$1-US | Historical levels |       |         |         |
|------------------------|-------------------|-------|---------|---------|
| Spot                   | 31-Oct            | day ∆ | -5 days | -1 mnth |
| USDCAD                 | \$1.001           | +0.01 | 1.004   | 1.036   |
| EURUSD                 | \$1.386           | -0.03 | 1.393   | 1.360   |
| USDJPY                 | ¥78.17            | +2.35 | 76.100  | 76.83   |
| GBPUSD                 | \$1.609           | -0.00 | 1.600   | 1.563   |
| AUDUSD                 | \$1.053           | -0.02 | 1.048   | 0.978   |