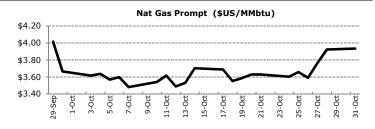

### **Natural Gas Market Commentary**

No commentary today.

| Pre                           | cious M | <u>etals</u>    |                    |                      |                      |                   |                  |           |                   |             |            |
|-------------------------------|---------|-----------------|--------------------|----------------------|----------------------|-------------------|------------------|-----------|-------------------|-------------|------------|
| \$U\$                         | S/oz    | <u>31-0c</u>    | <u>t</u> <u>da</u> | ayΔ                  | %Δ                   |                   | 5-day            | <u>1-</u> | mnth              | <u>3-mr</u> | <u>ith</u> |
| Gold                          | d       | \$1,715         | -\$2               | 28.90                | -1.7%                | 6                 | +3.7%            | +3        | 5.6%              | +3.2        | %          |
| Silv                          | er      | \$34.30         | -\$                | 1.03                 | -2.9%                | 6                 | +8.0%            | +1        | 4.6%              | -15.9       | %          |
| Plat                          | inum    | \$1,596         | -\$4               | 19.50                | -3.0%                | 6                 | +3.3%            | +4        | 4.6%              | -11.1       | %          |
|                               |         |                 |                    | Gold                 | and Silv             | /er               |                  |           |                   |             |            |
|                               | \$1,775 | Т               |                    |                      |                      |                   |                  |           |                   | \$36.00     |            |
| (Z)                           | \$1,750 | <b>+</b>        |                    |                      |                      |                   |                  |           |                   | - \$35.00   | (Z)        |
| /\$S                          | \$1,725 | <b>+</b>        |                    |                      |                      |                   |                  | /         |                   | - \$34.00   |            |
| 3                             | \$1,700 | +               |                    |                      |                      |                   |                  | - [       |                   | - \$33.00   | rice (\$   |
| ij                            | \$1,675 | +               | X                  |                      | <b>~</b>             | <b>~</b> 1        |                  | <b>/</b>  |                   | - \$32.00   | Pric       |
| Gold price ( <i>US\$/O</i> z) | \$1,650 | ļ/              | <b>\</b>           | / <u>·</u>           |                      | //                |                  | <i>!</i>  |                   | - \$31.00   | Ver        |
| ß                             | \$1,625 |                 | <b>V</b> '         |                      |                      |                   | <b>/</b>         |           |                   | - \$30.00   | _          |
|                               | \$1,600 | 9 # #           | 3 '8 '8            | ' <del>''</del> '' ' | ' <del>''' '''</del> | ' <del>8 '8</del> | ' <sub>8 8</sub> | 8 8       | ' <sub>5 '5</sub> | \$29.00     |            |
|                               |         | 29-Sep<br>1-Oct | 5-0ct<br>7-0ct     | 9-0ct                | 13-0ct<br>15-0ct     | 17-0ct<br>19-0ct  | 21-0ct<br>23-0ct | 25-0ct    | 29-0ct            |             |            |