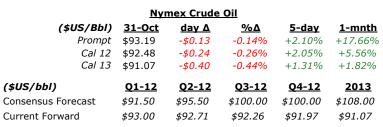

s been obtained from Bloomberg and other publicly-available sources, without independent verification of the accuracy thereof. The author, the MFE Program, and the Rotman Finance Association, jointly and severally expressly disclaim any responsibility for the completeness and/or accuracy of the information contained herein. The opinions expressed herein are based upon the analyses and interpretations of the Author, and are not necessarily reflective of the views or opinions of the MFE Program , Rotman Finance Association, or the University of Toronto. Nothing in this report should be construed as a solicitation, recommendation, or offer to buy or sell the securities mentioned herein. **Unauthorized use or reproduction is strictly prohibited.** 



# The Commodities Roll

November-01-11







## Crude Oil Market Commentary

No commentary today.

## **Inventory Levels (as of Oct-21)**

| (MBbls)     | Current | Week A | Last Yr | 5 Yr. Avg |
|-------------|---------|--------|---------|-----------|
| Crude Oil   | 337,634 | +4,735 | 337,426 | 319,411   |
| Motor Gas   | 204,918 | -1,353 | 214,389 | 200,481   |
| Distillates | 145,464 | -4,275 | 171,756 | 140,851   |





#### **Inventory Levels (as of Oct-21)** Last Yr 5 Yr. Avg Current Week A +92 US Storage (Bcf) 3,716 3,754 3,558 4,000 3,500 3,000 g 2,500 2,000 1.500 1,000 5-year range --- 5-year Avg Storage Level

# Alberta Natural Gas

**(\$CAD/GJ)** <u>31-Oct</u> <u>day Δ</u> <u>%Δ</u> AECO Dec-11 \$3.52 +\$0.02 +0.6%

### **Natural Gas Market Commentary**

No commentary today.

| Pre                           | cious M