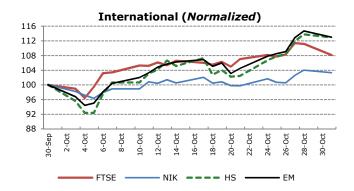

## **International Markets**

1

| Trailing   | <u>FTSE 100</u> | <u>Nikkei</u> | <u>Hang Seng</u> | MSCI EM |
|------------|-----------------|---------------|------------------|---------|
| Last Close | 5,544.22        | 8,988.39      | 19,864.87        | 995.00  |
| 1-day      | -2.77%          | -0.69%        | -0.77%           | -1.50%  |
| 5-day      | -0.07%          | +1.63%        | +5.82%           | +4.80%  |
| 1-month    | +8.11%          | +3.30%        | +10.29%          | +13.01% |
| 3-months   | -3.05%          | -8.59%        | -11.48%          | -11.71% |
| 6-months   | -6.35%          | -5.97%        | -16.86%          | -16.09% |
| 12-months  | -3.70%          | -4.19%        | -15.93%          | -11.23% |