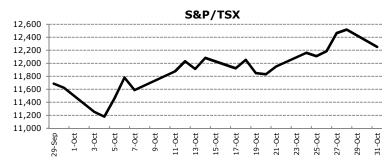

# **Equities**

|          | <u>31-Oct</u> | <u>day ∆</u> | <u>%∆</u> | <u>5-day</u> |
|----------|---------------|--------------|-----------|--------------|
| S&P/TSX  | 12,252.06     | -267.45      | -2.14%    | +0.74%       |
| S&P 500  | 1,253.30      | -31.79       | -2.47%    | -0.07%       |
| DJIA     | 11,955.01     | -276.10      | -2.26%    | +0.35%       |
| FTSE 100 | 5,544.22      | -158.02      | -2.77%    | -0.07%       |
| Nikkei   | 8,988.39      | -62.08       | -0.69%    | +1.63%       |

#### S&P/TSX and S&P 500 12,600 1,280 12,400 1,250 S&P/TSX Index 12,200 1,220 12,000 1,190 11,800 1,160 11,600 1,130 11,400 11,200 1,100 11,000 1,070 -oct 3-Oct S&P/TSX S&P 500