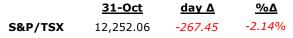

# **Equities**

|          | <u>31-Oct</u> | <u>day ∆</u> | <u>%∆</u> | <u>5-day</u> |
|----------|---------------|--------------|-----------|--------------|
| S&P/TSX  | 12,252.06     | -267.45      | -2.14%    | +0.74%       |
| S&P 500  | 1,253.30      | -31.79       | -2.47%    | -0.07%       |
| DJIA     | 11,955.01     | -276.10      | -2.26%    | +0.35%       |
| FTSE 100 | 5,544.22      | -158.02      | -2.77%    | -0.07%       |
| Nikkei   | 8,988.39      | -62.08       | -0.69%    | +1.63%       |