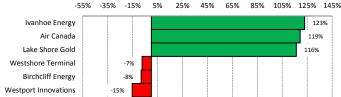

# Return to Consensus Target Price

(the return if current price moved to consensus target price. Best/worst 3 shown)  $\,$ 

# TSX Top Performers

| Ranked by 1-day     | <u>1-day</u> | <u>5-day</u> | <u>1-mnth</u> | <u>12-mnths</u> |
|---------------------|--------------|--------------|---------------|-----------------|
| Grande Cache        | +68.14%      | +76.88%      | ######        | +38.24%         |
| Perpetual Energy    | +3.80%       | +6.49%       | -20.77%       | -60.39%         |
| Air Canada          | +3.60%       | +7.46%       | +5.11%        | -61.19%         |
| TMX Group           | +3.40%       | +4.04%       | +8.04%        | +29.55%         |
| Macdonald Dettwiler | +3.18%       | +4.82%       | -6.63%        | -11.84%         |

#### TSX Worst Performers

| ISX Worst Performers | <u>i</u>     |              |         |          |
|----------------------|--------------|--------------|---------|----------|
| Ranked by 1-day      | <u>1-day</u> | <u>5-day</u> | 1-mnth  | 12-mnths |
| Jaguar Mining        | -9.17%       | +14.44%      | +4.04%  | -21.25%  |
| Transat              | -9.05%       | +4.59%       | +4.59%  | -57.66%  |
| Semafo Inc           | -8.05%       | +4.37%       | -12.17% | -37.30%  |
| Ritchie Bros         | -7.51%       | +1.95%       | -6.68%  | -6.02%   |
| Lake Shore Gold      | -7.50%       | +7.25%       | +8.82%  | -56.34%  |