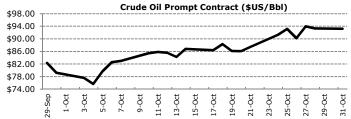

been obtained from Bloomberg and other publicly-available sources, without independent verification of the accuracy thereof. The author, the MFE Program, and the Rotman Finance Association, jointly and severally expressly disclaim any responsibility for the completeness and/or accuracy of the information contained herein. The opinions expressed herein are based upon the analyses and interpretations of the Author, and are not necessarily reflective of the views or opinions of the MFE Program , Rotman Finance Association, or the University of Toronto. Nothing in this report should be construed as a solicitation, recommendation, or offer to buy or sell the securities mentioned herein. **Unauthorized use or reproduction is strictly prohibited.** 



# The Commodities Roll

November-01-11







## Crude Oil Market Commentary

No commentary today.

## **Inventory Levels (as of Oct-21)**

| (MBbls)     | Current | Week A | Last Yr | 5 Yr. Avg |
|-------------|---------|--------|---------|-----------|
| Crude Oil   | 337,634 | +4,735 | 337,426 | 319,411   |
| Motor Gas   | 204,918 | -1,353 | 214,389 | 200,481   |
| Distillates | 145,464 | -4,275 | 171,756 | 140,851   |





#### **Inventory Levels (as of Oct-21)** Last Yr 5 Yr. Avg Current Week A +92 US Storage (Bcf) 3,716 3,754 3,558 4,000 3,500 3,000 g 2,500 2,000 1.500 1,000 5-year range --- 5-year Avg Storage Level

# Alberta Natural Gas

**(\$CAD/GJ)** <u>31-Oct</u> <u>day Δ</u> <u>%Δ</u> AECO Dec-11 \$3.52 +\$0.02 +0.6%

### **Natural Gas Market Commentary**

No commentary today.

| Pre                           | cious M |