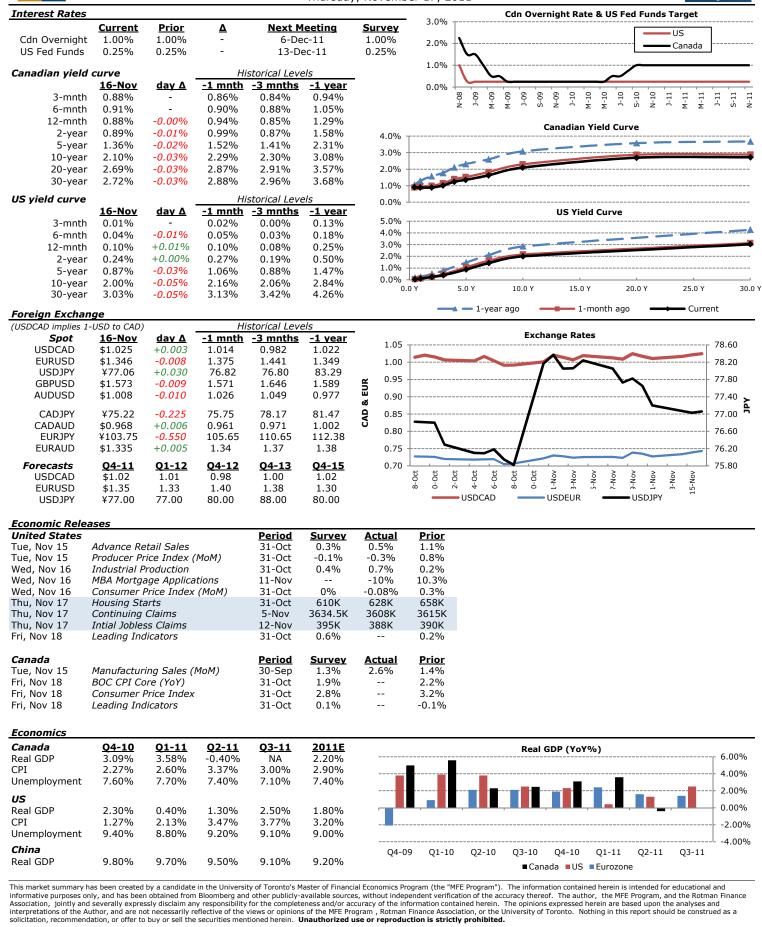

It wasn't all rosy for commodity markets though as gold headed lower by 1%remaining in its recent range between \$1,750 and \$1,800. Natural gas continued its descent into the depths of last year's lows as warm weather in the Northeast and a generally unsupportive economic environment wreaks havoc on the product. Canadian and US government bonds rose sharply in the afternoon as stocks tanked with the Canadian 10-year yield falling below 2.10%. The USD also sold off in the risk-off move although continues to hold ground amidst the economic uncertainty.

This morning has started on a pretty positive note for economic data with US Housing Starts beating expectations, although declining from last month which was also revised lower. Building Permits crushed expectations though coming in at 653K versus 594K last month and expectations of about 600K. Initial jobless claims also declined by more than expected coming in at 388K versus 393K last week and 395K expected, while continuing claims were also lower and better than expected. Later this morning we get the Phily Fed manufacturing index with expectations calling for an increase to 9 from 8.7 last month.

#### Interest Rates

http://www.economics.utoronto.ca/index.php/index/mfe/

**Commodities** 

Foreign Exchange

| (USDCAD implies \$1-USD to CAD) |               |              | Historical levels |                |                |  |
|---------------------------------|---------------|--------------|-------------------|----------------|----------------|--|
| Spot                            | <u>16-Nov</u> | <u>day Δ</u> | <u>-5 days</u>    | <u>-1 mnth</u> | <u>-1 year</u> |  |
| USDCAD                          | \$1.025       | +0.003       | 1.025             | 1.014          | 1.022          |  |
| EURUSD                          | \$1.346       | -0.008       | 1.354             | 1.375          | 1.349          |  |
| USDJPY                          | ¥77.06        | +0.030       | 77.820            | 76.82          | 83.29          |  |
| AUDUSD                          | \$1.008       | -0.010       | 1.014             | 1.026          | 0.977          |  |
|                                 |               |              |                   |                |                |  |