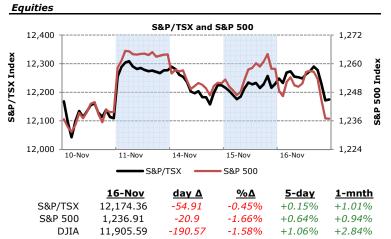

### Today's Commentary

Equities sold off vesterday afternoon as the continued risk of contagion in the EU keeps lingering over the market and putting pressure on the optimism we've seen Rating agency Fitch warned that US banks (and thus the US economy) were at risk should contagion worsen applying the pressure to stocks. The S&P 500 took the brunt of the beating declining 1.7% on the day while the Canadian benchmark continues its lower volatility path underperforming the US on the way up, while outperforming on the way down. The Canadian index was further helped by another spike to WTI crude oil as news that Enbridge is buying an interest in the Seaway Pipeline which connects oil distribution hub Cushing, Oklahoma with refineries in Texas on the gulf coast. Enbridge said they would reverse the flow of oil in the pipeline providing more supply to refineries and thus hopefully reducing the bottleneck at Cushing (see today's Report on Business for the full story). The news had WTI crude up more than 3% to above \$102 per barrel while Brent crude declined on the day narrowing the spread between the two.