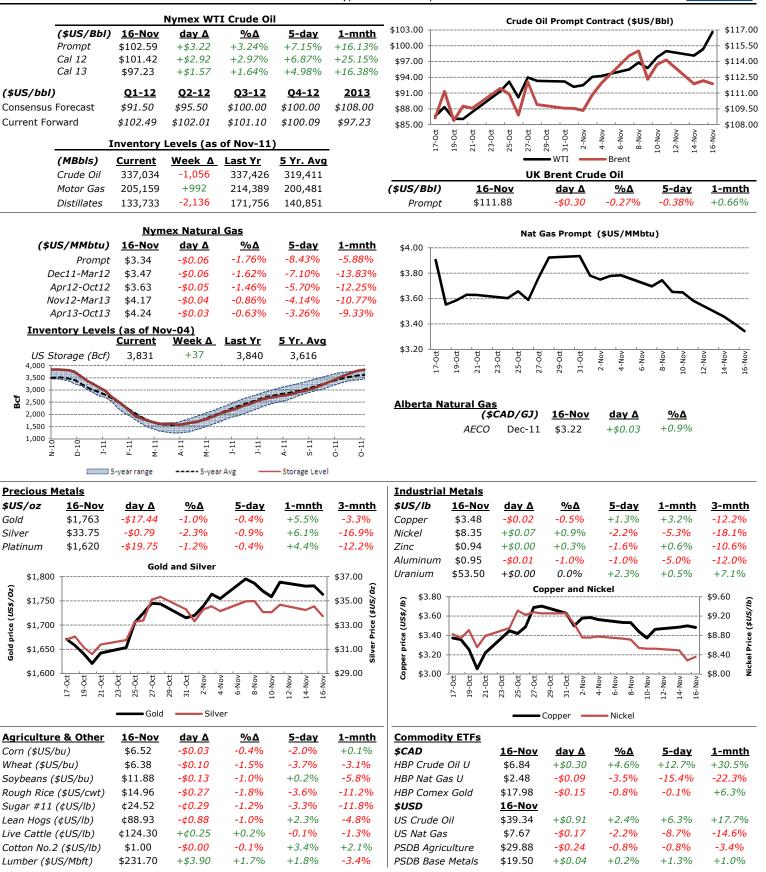

### Today's Commentary

Equities sold off vesterday afternoon as the continued risk of contagion in the EU keeps lingering over the market and putting pressure on the optimism we've seen Rating agency Fitch warned that US banks (and thus the US economy) were at risk should contagion worsen applying the pressure to stocks. The S&P 500 took the brunt of the beating declining 1.7% on the day while the Canadian benchmark continues its lower volatility path underperforming the US on the way up, while outperforming on the way down. The Canadian index was further helped by another spike to WTI crude oil as news that Enbridge is buying an interest in the Seaway Pipeline which connects oil distribution hub Cushing, Oklahoma with refineries in Texas on the gulf coast. Enbridge said they would reverse the flow of oil in the pipeline providing more supply to refineries and thus hopefully reducing the bottleneck at Cushing (see today's Report on Business for the full story). The news had WTI crude up more than 3% to above \$102 per barrel while Brent crude declined on the day narrowing the spread between the two.

It wasn't all rosy for commodity markets though as gold headed lower by 1%remaining in its recent range between \$1,750 and \$1,800. Natural gas continued its descent into the depths of last year's lows as warm weather in the Northeast and a generally unsupportive economic environment wreaks havoc on the product. Canadian and US government bonds rose sharply in the afternoon as stocks tanked with the Canadian 10-year yield falling below 2.10%. The USD also sold off in the risk-off move although continues to hold ground amidst the economic uncertainty.

This morning has started on a pretty positive note for economic data with US Housing Starts beating expectations, although declining from last month which was also revised lower. Building Permits crushed expectations though coming in at 653K versus 594K last month and expectations of about 600K. Initial jobless claims also declined by more than expected coming in at 388K versus 393K last week and 395K expected, while continuing claims were also lower and better than expected. Later this morning we get the Phily Fed manufacturing index with expectations calling for an increase to 9 from 8.7 last month.