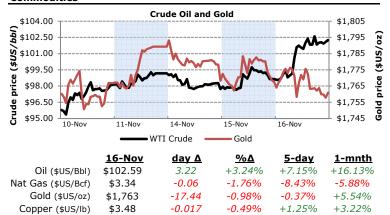

### Today's Commentary

Equities sold off vesterday afternoon as the continued risk of contagion in the EU keeps lingering over the market and putting pressure on the optimism we've seen Rating agency Fitch warned that US banks (and thus the US economy) were at risk should contagion worsen applying the pressure to stocks. The S&P 500 took the brunt of the beating declining 1.7% on the day while the Canadian benchmark continues its lower volatility path underperforming the US on the way up, while outperforming on the way down. The Canadian index was further helped by another spike to WTI crude oil as news that Enbridge is buying an interest in the Seaway Pipeline which connects oil distribution hub Cushing, Oklahoma with refineries in Texas on the gulf coast. Enbridge said they would reverse the flow of oil in the pipeline providing more supply to refineries and thus hopefully reducing the bottleneck at Cushing (see today's Report on Business for the full story). The news had WTI crude up more than 3% to above \$102 per barrel while Brent crude declined on the day narrowing the spread between the two.

It wasn't all rosy for commodity markets though as gold headed lower by 1%remaining in its recent range between \$1,750 and \$1,800. Natural gas continued its descent into the depths of last year's lows as warm weather in the Northeast and a generally unsupportive economic environment wreaks havoc on the product. Canadian and US government bonds rose sharply in the afternoon as stocks tanked with the Canadian 10-year yield falling below 2.10%. The USD also sold off in the risk-off move although continues to hold ground amidst the economic uncertainty.