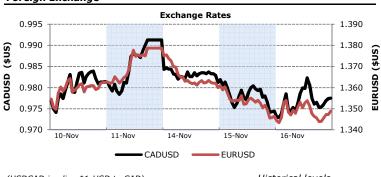

It wasn't all rosy for commodity markets though as gold headed lower by 1%remaining in its recent range between \$1,750 and \$1,800. Natural gas continued its descent into the depths of last year's lows as warm weather in the Northeast and a generally unsupportive economic environment wreaks havoc on the product. Canadian and US government bonds rose sharply in the afternoon as stocks tanked with the Canadian 10-year yield falling below 2.10%. The USD also sold off in the risk-off move although continues to hold ground amidst the economic uncertainty.

http://www.economics.utoronto.ca/index.php/index/mfe/

**Commodities** 

Foreign Exchange

| (USDCAD implies \$1-USD to CAD) |               |              | Historical levels |                |                |  |
|---------------------------------|---------------|--------------|-------------------|----------------|----------------|--|
| Spot                            | <u>16-Nov</u> | <u>day Δ</u> | <u>-5 days</u>    | <u>-1 mnth</u> | <u>-1 year</u> |  |
| USDCAD                          | \$1.025       | +0.003       | 1.025             | 1.014          | 1.022          |  |
| EURUSD                          | \$1.346       | -0.008       | 1.354             | 1.375          | 1.349          |  |
| USDJPY                          | ¥77.06        | +0.030       | 77.820            | 76.82          | 83.29          |  |
| AUDUSD                          | \$1.008       | -0.010       | 1.014             | 1.026          | 0.977          |  |
|                                 |               |              |                   |                |                |  |