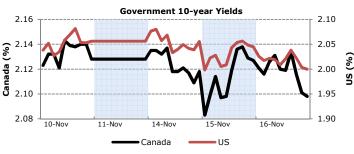

It wasn't all rosy for commodity markets though as gold headed lower by 1%remaining in its recent range between \$1,750 and \$1,800. Natural gas continued its descent into the depths of last year's lows as warm weather in the Northeast and a generally unsupportive economic environment wreaks havoc on the product. Canadian and US government bonds rose sharply in the afternoon as stocks tanked with the Canadian 10-year yield falling below 2.10%. The USD also sold off in the risk-off move although continues to hold ground amidst the economic uncertainty.

#### Interest Rates