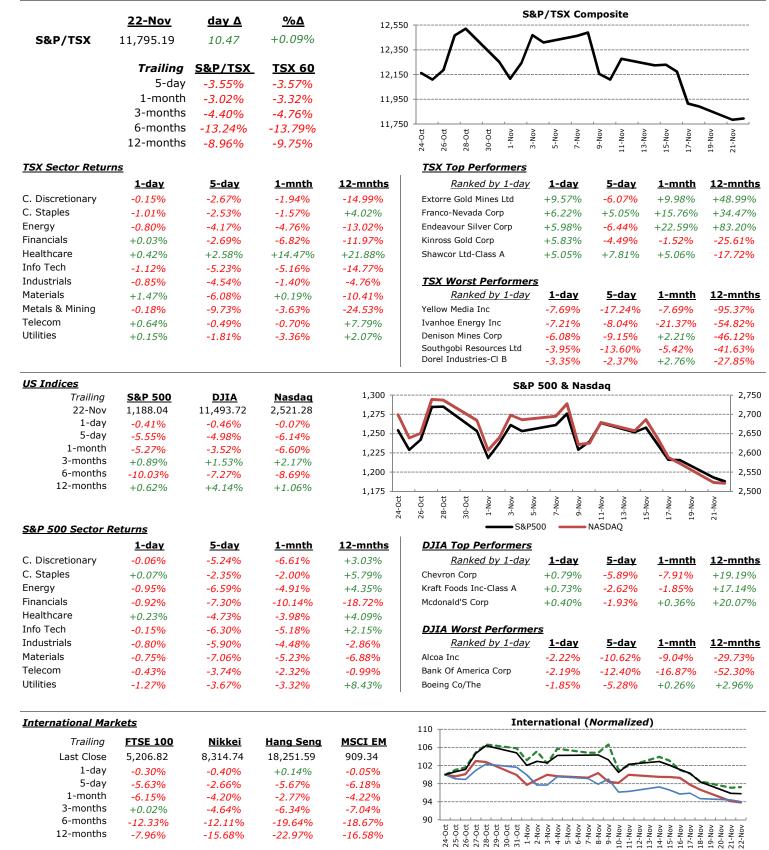

#### Today's Commentary

In a stunning turn of events, the TSX actually finished in the green on Tuesday posting meager gain of 10.47 points, or 0.09%. This marked its first day out of the red in over a week. This gain was supported by a rise in commodity prices, almost across the board. Copper increased by 1.0%, oil finished up 1.12%, and natural gas also finished in the green with a daily gain of 0.47%. The materials sector on the TSX increased by 1.47%.

Major American indices continued their bearish trend amidst news of a dismal third quarter GDP growth: 2% compared to an expected growth of 2.5%. Both the Dow and S&P 500 dropped just over 40 basis points. The yield rates on 10-year US treasuries decreased again to 1.97%, implying further risk aversion by investors. This investing behaviour placed upward pressure on the greenback, as the USD/CAD exchange rate increased again slightly to 1.038.

#### **Equities**