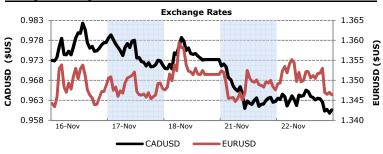

Major American indices continued their bearish trend amidst news of a dismal third quarter GDP growth: 2% compared to an expected growth of 2.5%. Both the Dow and S&P 500 dropped just over 40 basis points. The yield rates on 10-year US treasuries decreased again to 1.97%, implying further risk aversion by investors. This investing behaviour placed upward pressure on the greenback, as the USD/CAD exchange rate increased again slightly to 1.038.

### Foreign Exchange

| (USDCAD implies \$ | 1-USD to CAD) | Historical levels |         |                |         |  |  |  |
|--------------------|---------------|-------------------|---------|----------------|---------|--|--|--|
| Spot               | 22-Nov        | day ∆             | -5 days | <u>-1 mnth</u> | -1 year |  |  |  |
| USDCAD             | \$1.038       | -0.002            | 1.021   | 1.004          | 1.019   |  |  |  |
| EURUSD             | \$1.351       | +0.002            | 1.354   | 1.393          | 1.363   |  |  |  |
| USDJPY             | ¥76.97        | +0.080            | 77.030  | 76.10          | 83.33   |  |  |  |
| AUDUSD             | \$0.983       | -0.001            | 1.018   | 1.048          | 0.989   |  |  |  |