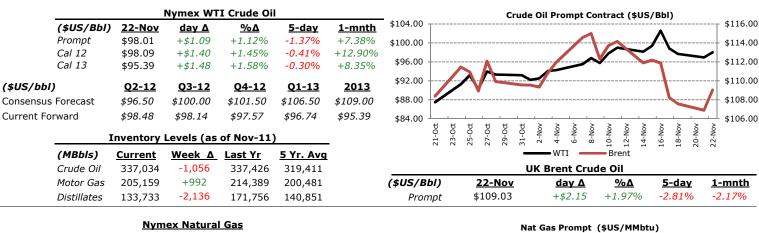

#### Commodities

|                    | <u>22-Nov</u> | <u>day ∆</u> | <u>%∆</u> | <u>5-day</u> | <u>1-mnth</u> |  |
|--------------------|---------------|--------------|-----------|--------------|---------------|--|
| Oil (\$US/BbI)     | \$98.01       | 1.09         | +1.12%    | -1.37%       | +7.38%        |  |
| Nat Gas (\$US/Bcf) | \$3.42        | 0.016        | +0.47%    | +0.32%       | -5.24%        |  |
| Gold (\$US/oz)     | \$1,700       | 22.5         | +1.34%    | -4.55%       | +3.50%        |  |
| Copper (\$US/Ib)   | \$3.33        | 0.0315       | +0.95%    | -4.82%       | +3.46%        |  |

#### Today's Commentary

In a stunning turn of events, the TSX actually finished in the green on Tuesday posting meager gain of 10.47 points, or 0.09%. This marked its first day out of the red in over a week. This gain was supported by a rise in commodity prices, almost across the board. Copper increased by 1.0%, oil finished up 1.12%, and natural gas also finished in the green with a daily gain of 0.47%. The materials sector on the TSX increased by 1.47%.