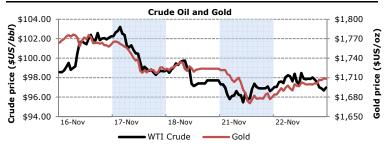

#### Commodities

|                    | <u>22-Nov</u> | <u>day ∆</u> | <u>%∆</u> | <u>5-day</u> | <u>1-mnth</u> |  |
|--------------------|---------------|--------------|-----------|--------------|---------------|--|
| Oil (\$US/BbI)     | \$98.01       | 1.09         | +1.12%    | -1.37%       | +7.38%        |  |
| Nat Gas (\$US/Bcf) | \$3.42        | 0.016        | +0.47%    | +0.32%       | -5.24%        |  |
| Gold (\$US/oz)     | \$1,700       | 22.5         | +1.34%    | -4.55%       | +3.50%        |  |
| Copper (\$US/Ib)   | \$3.33        | 0.0315       | +0.95%    | -4.82%       | +3.46%        |  |