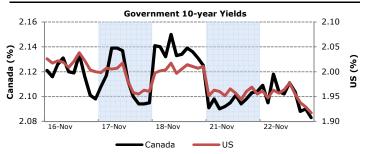

Major American indices continued their bearish trend amidst news of a dismal third quarter GDP growth: 2% compared to an expected growth of 2.5%. Both the Dow and S&P 500 dropped just over 40 basis points. The yield rates on 10-year US treasuries decreased again to 1.97%, implying further risk aversion by investors. This investing behaviour placed upward pressure on the greenback, as the USD/CAD exchange rate increased again slightly to 1.038.

#### Interest Rates