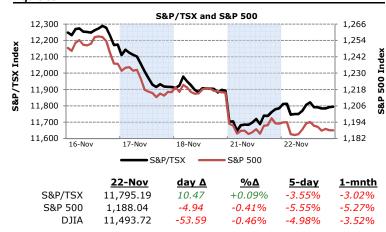

#### Today's Commentary

In a stunning turn of events, the TSX actually finished in the green on Tuesday posting meager gain of 10.47 points, or 0.09%. This marked its first day out of the red in over a week. This gain was supported by a rise in commodity prices, almost across the board. Copper increased by 1.0%, oil finished up 1.12%, and natural gas also finished in the green with a daily gain of 0.47%. The materials sector on the TSX increased by 1.47%.

#### **Equities**