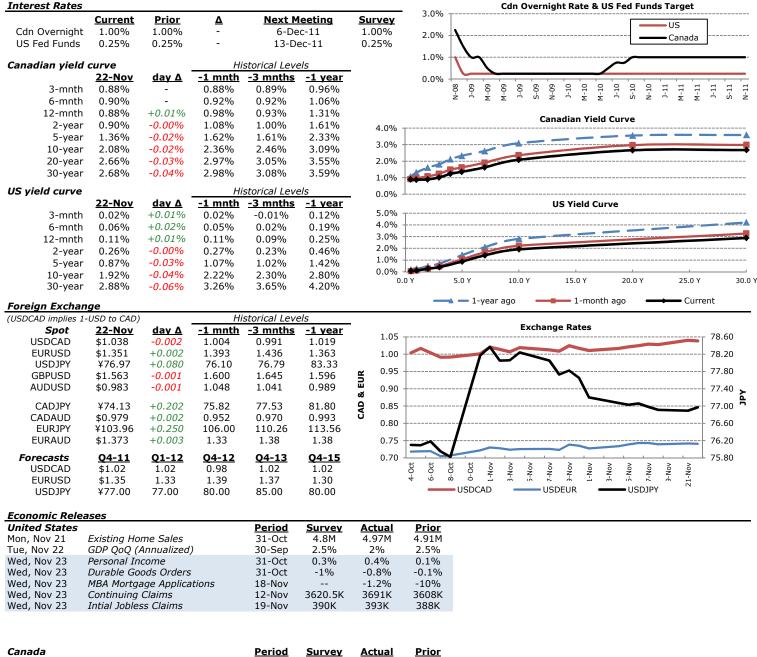

### Foreign Exchange

| (USDCAD implies \$ | 1-USD to CAD) | Historical levels |         |                |         |  |  |  |
|--------------------|---------------|-------------------|---------|----------------|---------|--|--|--|
| Spot               | 22-Nov        | day ∆             | -5 days | <u>-1 mnth</u> | -1 year |  |  |  |
| USDCAD             | \$1.038       | -0.002            | 1.021   | 1.004          | 1.019   |  |  |  |
| EURUSD             | \$1.351       | +0.002            | 1.354   | 1.393          | 1.363   |  |  |  |
| USDJPY             | ¥76.97        | +0.080            | 77.030  | 76.10          | 83.33   |  |  |  |
| AUDUSD             | \$0.983       | -0.001            | 1.018   | 1.048          | 0.989   |  |  |  |

Major American indices continued their bearish trend amidst news of a dismal third quarter GDP growth: 2% compared to an expected growth of 2.5%. Both the Dow and S&P 500 dropped just over 40 basis points. The yield rates on 10-year US treasuries decreased again to 1.97%, implying further risk aversion by investors. This investing behaviour placed upward pressure on the greenback, as the USD/CAD exchange rate increased again slightly to 1.038.

#### Interest Rates