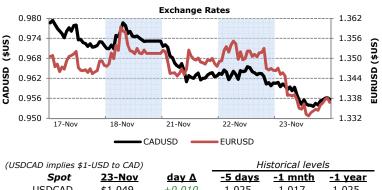

## Today's Commentary

Another day, another bear. All of the major indices took a major hit as investors become increasingly uncertain about the future of equity markets. The TSX fell by 1.89%, while the Dow Jones and S&P 500 took a dive of 2.05% and 2.21%, respectively. A remarkably low demand for the previously safe-haven German bonds was likely the main culprit. The less than stellar releases yesterday also played a factor in the mass exodus in the capital markets, with inventory turnover, MBA housing applications, and continuing and new jobless claims revealed to be worse than expected. Evidence of a risk-off would have been comforting, but US bond yields did not change significantly, although the curve did flatten somewhat. Canadian bond yields did decrease however, with the 10-year benchmark shrinking by five basis points. Energy and precious metal commodity prices fell yesterday, with crude falling 1.88% to \$96.17/barrel. Gold posted a mild loss of \$7.55 USD/oz. to \$1,692.27. In line with the price movement in crude, the USDCAD exchange rate increased slightly to \$1.049.

### Foreign Exchange

| opor   | 20 1101 | <u>uuy n</u> | <u> </u> |       | <u></u> |
|--------|---------|--------------|----------|-------|---------|
| USDCAD | \$1.049 | +0.010       | 1.025    | 1.017 | 1.025   |
| EURUSD | \$1.334 | -0.016       | 1.346    | 1.391 | 1.337   |
| USDJPY | ¥77.31  | +0.340       | 77.060   | 76.09 | 83.16   |
| AUDUSD | \$0.969 | -0.015       | 1.008    | 1.043 | 0.972   |
|        |         |              |          |       |         |