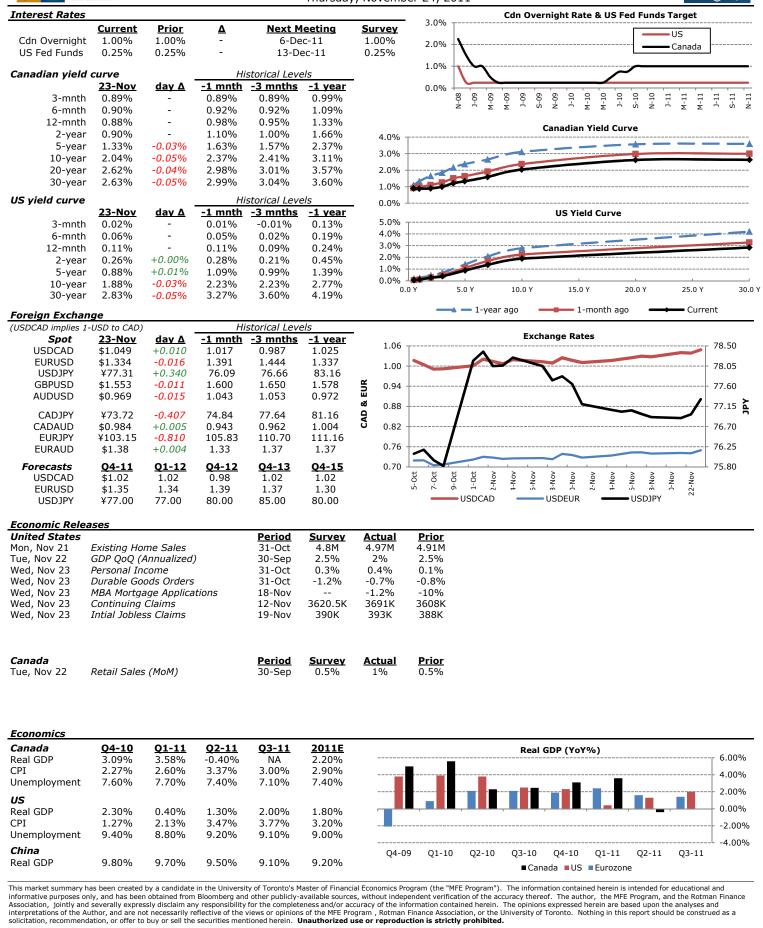

## Today's Commentary

Another day, another bear. All of the major indices took a major hit as investors become increasingly uncertain about the future of equity markets. The TSX fell by 1.89%, while the Dow Jones and S&P 500 took a dive of 2.05% and 2.21%, respectively. A remarkably low demand for the previously safe-haven German bonds was likely the main culprit. The less than stellar releases yesterday also played a factor in the mass exodus in the capital markets, with inventory turnover, MBA housing applications, and continuing and new jobless claims revealed to be worse than expected. Evidence of a risk-off would have been comforting, but US bond yields did not change significantly, although the curve did flatten somewhat. Canadian bond yields did decrease however, with the 10-year benchmark shrinking by five basis points. Energy and precious metal commodity prices fell yesterday, with crude falling 1.88% to \$96.17/barrel. Gold posted a mild loss of \$7.55 USD/oz. to \$1,692.27. In line with the price movement in crude, the USDCAD exchange rate increased slightly to \$1.049.

### Foreign Exchange

| opor   | 20 1101 | <u>uuy n</u> | <u> </u> |       | <u></u> |
|--------|---------|--------------|----------|-------|---------|
| USDCAD | \$1.049 | +0.010       | 1.025    | 1.017 | 1.025   |
| EURUSD | \$1.334 | -0.016       | 1.346    | 1.391 | 1.337   |
| USDJPY | ¥77.31  | +0.340       | 77.060   | 76.09 | 83.16   |
| AUDUSD | \$0.969 | -0.015       | 1.008    | 1.043 | 0.972   |
|        |         |              |          |       |         |

# The Rates, FX, & Economics Roll

Thursday, November 24, 2011