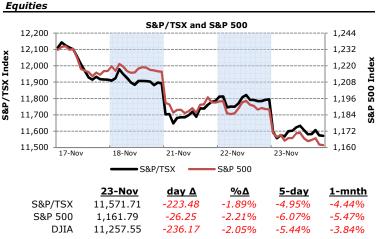

## Today's Commentary

Another day, another bear. All of the major indices took a major hit as investors become increasingly uncertain about the future of equity markets. The TSX fell by 1.89%, while the Dow Jones and S&P 500 took a dive of 2.05% and 2.21%, respectively. A remarkably low demand for the previously safe-haven German bonds was likely the main culprit. The less than stellar releases yesterday also played a factor in the mass exodus in the capital markets, with inventory turnover, MBA housing applications, and continuing and new jobless claims revealed to be worse than expected. Evidence of a risk-off would have been comforting, but US bond yields did not change significantly, although the curve did flatten somewhat. Canadian bond yields did decrease however, with the 10-year benchmark shrinking by five basis points. Energy and precious metal commodity prices fell yesterday, with crude falling 1.88% to \$96.17/barrel. Gold posted a mild loss of \$7.55 USD/oz. to \$1,692.27. In line with the price movement in crude, the USDCAD exchange rate increased slightly to \$1.049.

The Equities Roll

Thursday, November 24, 2011

|                 | 23-Nov       | day Δ              | <u>%∆</u>     | 12,550   | )          |       |       |       |       | S&P        | /TS        | ( Co      | mpo          | site   |          |              |             |           |               |
|-----------------|--------------|--------------------|---------------|----------|------------|-------|-------|-------|-------|------------|------------|-----------|--------------|--------|----------|--------------|-------------|-----------|---------------|
| S&P/TSX         | 11,571.71    | -223.48            | -1.89%        | 12,350   |            | 1     |       | ·     | _/    | $\sim$     |            | 7         |              |        |          |              |             |           |               |
|                 | Trailing     | <u>S&amp;P/TSX</u> | <u>TSX 60</u> | 12,150   | ) <b></b>  | /     |       |       | /     |            |            |           | $\checkmark$ |        |          | $\mathbf{i}$ |             |           |               |
|                 | 5-day        | -4.95%             | -4.94%        | 11,950   | ,          |       |       |       |       |            |            |           |              |        |          |              |             |           |               |
|                 | 1-month      | -4.44%             | -4.63%        | 11,750   | ,          |       |       |       |       |            |            |           |              |        |          |              |             |           |               |
|                 | 3-months     | -6.25%             | -6.90%        |          |            |       |       |       |       |            |            |           |              |        |          |              |             |           |               |
|                 | 6-months     | -15.85%            | -16.50%       | 11,550   | ) <u> </u> | ť     | t     |       | 2     | 2          | 2          | 2         | 2            | 2      | 2        | 2            | 2           | 2         | 2             |
|                 | 12-months    | -10.50%            | -11.14%       |          | 25-0¢      | 27-0đ | 29-0¢ | 31-Ođ | 2-Nov | 4-Nov      | 6-Nov      | 8-Nov     | 10-Nov       | 12-Nov | 14-Nov   | 16-Nov       | 18-Nov      | 20-Nov    | 22-Nov        |
| TSX Sector Retu | <u>ırns</u>  |                    |               |          | <u> </u>   | SX Te | op P  | erfoi | mer   | s          |            |           |              |        |          |              |             |           |               |
|                 | <u>1-day</u> | <u>5-day</u>       | <u>1-mnth</u> | 12-mnths |            | F     | Ranke | ed by | 1-da  | a <u>y</u> | <u>1-d</u> | <u>ay</u> | 5            | 5-day  | <u>v</u> | <u>1-m</u>   | <u>inth</u> | <u>12</u> | <u>-mnths</u> |

DJIA

11,257.55

-2.05%

-5.44%

-3.84%

+0.97%

-9.23%

+0.63%

12-months

S&P 500

1,161.79

-2.21%

-6.07%

-5.47%

+0.22%

-12.36%