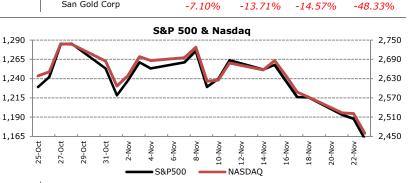

Nasdaq

2,460.08

-2.43%

-6.80%

-6.76%

+1.67%

-11.60%

-3.27%

12-months

S&P 500

1,161.79

-2.21%

-6.07%

-5.47%

+0.22%

-12.36%

-3.05%

US Indices

|                  | <u>1-day</u> | <u>5-day</u> | <u>1-mnth</u> | 12-mnths | <b>DJIA Top Performers</b> |              |              |               |                 |
|------------------|--------------|--------------|---------------|----------|----------------------------|--------------|--------------|---------------|-----------------|
| C. Discretionary | -2.12%       | -5.42%       | -6.50%        | +0.52%   | <u>Ranked by 1-day</u>     | <u>1-day</u> | <u>5-day</u> | <u>1-mnth</u> | <u>12-mnths</u> |
| C. Staples       | (\$0.01)     | -2.65%       | -1.99%        | +4.67%   | Wal-Mart Stores Inc        | -0.37%       | -0.07%       | -0.49%        | +8.35%          |
| Energy           | -2.90%       | -7.90%       | -5.78%        | +1.72%   | Mcdonald'S Corp            | -0.84%       | -1.37%       | -0.49%        | +19.83%         |
| Financials       | -2.89%       | -7.68%       | -9.97%        | -19.94%  | Kraft Foods Inc-Class A    | -0.93%       | -2.70%       | -2.76%        | +17.29%         |
| Healthcare       | -1.53%       | -4.51%       | -3.55%        | +2.50%   |                            |              |              |               |                 |
| Info Tech        | -2.40%       | -7.18%       | -5.84%        | -0.89%   | DJIA Worst Performer       | S            |              |               |                 |
| Industrials      | -2.30%       | -6.64%       | -4.77%        | -4.78%   | <u>Ranked by 1-day</u>     | <u>1-day</u> | <u>5-day</u> | <u>1-mnth</u> | <u>12-mnths</u> |
| Materials        | -2.77%       | -7.46%       | -5.48%        | -9.61%   | Bank Of America Corp       | -4.28%       | -12.88%      | -20.43%       | -53.48%         |
| Telecom          | -2.11%       | -4.24%       | -2.65%        | -2.77%   | Alcoa Inc                  | -4.10%       | -10.93%      | -12.77%       | -31.79%         |
| Utilities        | -1.53%       | -3.89%       | -3.59%        | +6.51%   | Jpmorgan Chase & Co        | -3.50%       | -9.82%       | -15.08%       | -22.95%         |