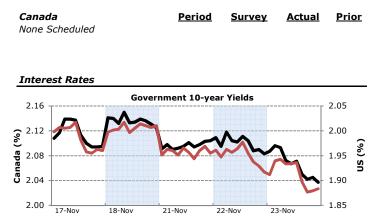

## Today's Commentary

Another day, another bear. All of the major indices took a major hit as investors become increasingly uncertain about the future of equity markets. The TSX fell by 1.89%, while the Dow Jones and S&P 500 took a dive of 2.05% and 2.21%, respectively. A remarkably low demand for the previously safe-haven German bonds was likely the main culprit. The less than stellar releases yesterday also played a factor in the mass exodus in the capital markets, with inventory turnover, MBA housing applications, and continuing and new jobless claims revealed to be worse than expected. Evidence of a risk-off would have been comforting, but US bond yields did not change significantly, although the curve did flatten somewhat. Canadian bond yields did decrease however, with the 10-year benchmark shrinking by five basis points. Energy and precious metal commodity prices fell yesterday, with crude falling 1.88% to \$96.17/barrel. Gold posted a mild loss of \$7.55 USD/oz. to \$1,692.27. In line with the price movement in crude, the USDCAD exchange rate increased slightly to \$1.049.

Canada