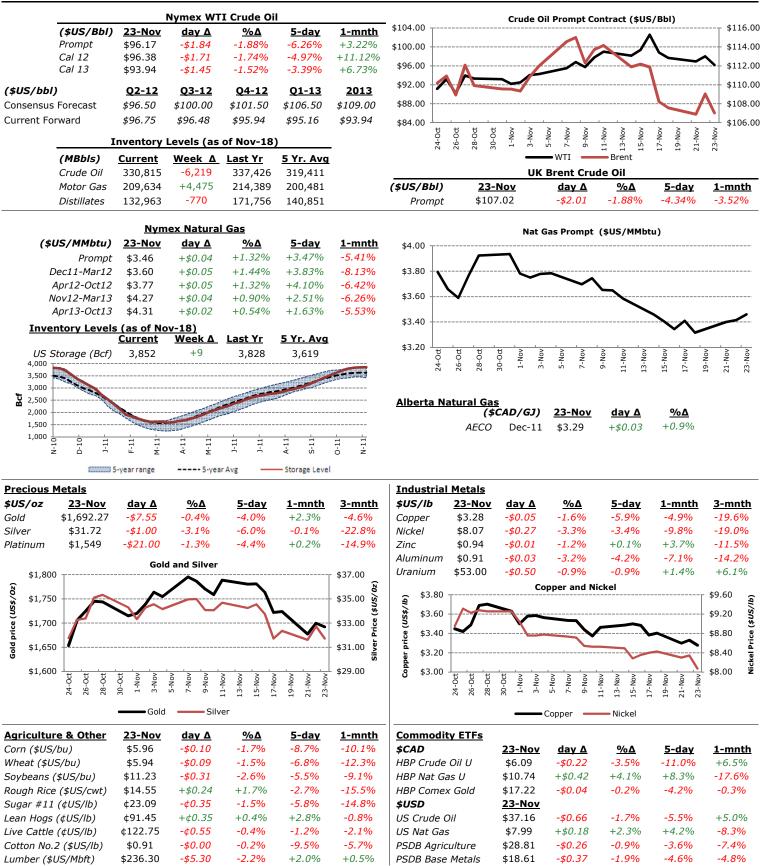

## Today's Commentary

Another day, another bear. All of the major indices took a major hit as investors become increasingly uncertain about the future of equity markets. The TSX fell by 1.89%, while the Dow Jones and S&P 500 took a dive of 2.05% and 2.21%, respectively. A remarkably low demand for the previously safe-haven German bonds was likely the main culprit. The less than stellar releases yesterday also played a factor in the mass exodus in the capital markets, with inventory turnover, MBA housing applications, and continuing and new jobless claims revealed to be worse than expected. Evidence of a risk-off would have been comforting, but US bond yields did not change significantly, although the curve did flatten somewhat. Canadian bond yields did decrease however, with the 10-year benchmark shrinking by five basis points. Energy and precious metal commodity prices fell yesterday, with crude falling 1.88% to \$96.17/barrel. Gold posted a mild loss of \$7.55 USD/oz. to \$1,692.27. In line with the price movement in crude, the USDCAD exchange rate increased slightly to \$1.049.

# The Commodities Roll

Thursday, November 24, 2011

This market summary has been created by a candidate in the University of Toronto's Master of Financial Economics Program (the "MFE Program"). The information contained herein is intended for educational and informative purposes only, and has been obtained from Bloomberg and other publicly-available sources, without independent verification of the accuracy thereof. The author, the MFE Program, and the Rotman Finance Association, jointly and severally expressel disclaim any responsibility for the completeness and/or accuracy of the information contained herein. The opinions expressed herein are based upon the analyses and interpretations of the Author, and are not necessarily reflective of the views or opinions of the MEE Program, Rotman Finance Association, or othe University of Toronto. Nothing in this report should be construed as a solicitation, recommendation, or offer to buy or sell the securities mentioned herein. **Unauthorized use or reproduction is strictly prohibited.** 