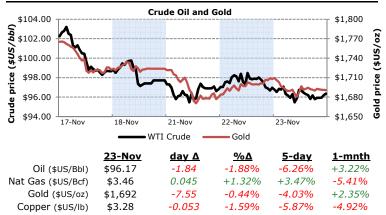

## Today's Commentary

Another day, another bear. All of the major indices took a major hit as investors become increasingly uncertain about the future of equity markets. The TSX fell by 1.89%, while the Dow Jones and S&P 500 took a dive of 2.05% and 2.21%, respectively. A remarkably low demand for the previously safe-haven German bonds was likely the main culprit. The less than stellar releases yesterday also played a factor in the mass exodus in the capital markets, with inventory turnover, MBA housing applications, and continuing and new jobless claims revealed to be worse than expected. Evidence of a risk-off would have been comforting, but US bond yields did not change significantly, although the curve did flatten somewhat. Canadian bond yields did decrease however, with the 10-year benchmark shrinking by five basis points. Energy and precious metal commodity prices fell yesterday, with crude falling 1.88% to \$96.17/barrel. Gold posted a mild loss of \$7.55 USD/oz. to \$1,692.27. In line with the price movement in crude, the USDCAD exchange rate increased slightly to \$1.049.