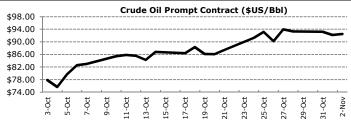

### **Commodities**

|                      | 2-Nov   | day ∆  | <u>%∆</u> | 5-day  |
|----------------------|---------|--------|-----------|--------|
| Oil (\$US/BbI)       | \$92.51 | +0.32  | +0.35%    | +2.56% |
| Nat Gas (\$US/MMbtu) | \$3.75  | -0.03  | -0.85%    | +4.43% |
| Gold (\$US/oz)       | \$1,739 | +18.70 | +1.09%    | +0.80% |
| Copper (\$US/Ib)     | \$3.58  | +0.08  | +2.29%    | +2.59% |
| Corn (\$US/bu)       | \$6.45  | -0.09  | -1.41%    | +1.22% |

Crude managed to follow equities to a small gain on Wednesday but continues to remain pretty range-bound as traders wait for the next major piece of news that might provide more insight into its path from here. Precious metals managed another solid day with Gold up more than 1% as people once again appear to be looking to the shiny metals as a bit of a hedge against current uncertainty.

## Crude Oil Market Commentary

No commentary today.