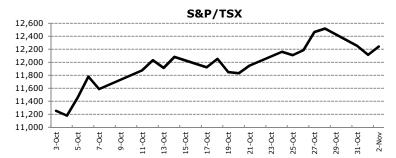

## **Equities**

|          | <u>2-Nov</u> | <u>day ∆</u> | <u>%∆</u> | <u>5-day</u> |
|----------|--------------|--------------|-----------|--------------|
| S&P/TSX  | 12,241.76    | +126.66      | +1.05%    | +0.46%       |
| S&P 500  | 1,237.90     | +19.62       | +1.61%    | -0.33%       |
| DJIA     | 11,836.04    | +178.08      | +1.53%    | -0.28%       |
| FTSE 100 | 5,484.10     | +62.53       | +1.15%    | -1.25%       |
| Nikkei   | 8,640.42     | -195.10      | -2.21%    | -1.24%       |

Equities rode back into positive territory on Wednesday as the previous day's sell-off may have been overdone and EU leaders pressured Greek officials to withdraw plans for a referendum. With rumours and headlines about Greece and Europe flying around it's really unclear what the market will make of the current situation other than to expected continued volatility. Earnings season has continued but serves as only a speck in the backdrop of what is going on in Europe which continues to be the driver of market action.

#### S&P/TSX and S&P 500 12,600 1,280 12,400 1,250 S&P/TSX Index 12,200 1,220 12,000 1,190 11,800 1,160 11,600 11,400 1,130 11,200 1,100 11,000 1,070 3-Oct 5-Oct 31-0¢ S&P/TSX S&P 500