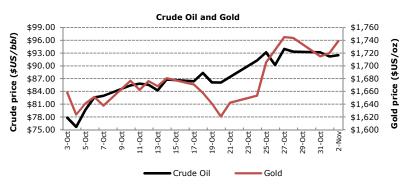

### **Commodities**

|                      | 2-Nov   | day ∆  | <u>%∆</u> | 5-day  |
|----------------------|---------|--------|-----------|--------|
| Oil (\$US/BbI)       | \$92.51 | +0.32  | +0.35%    | +2.56% |
| Nat Gas (\$US/MMbtu) | \$3.75  | -0.03  | -0.85%    | +4.43% |
| Gold (\$US/oz)       | \$1,739 | +18.70 | +1.09%    | +0.80% |
| Copper (\$US/Ib)     | \$3.58  | +0.08  | +2.29%    | +2.59% |
| Corn (\$US/bu)       | \$6.45  | -0.09  | -1.41%    | +1.22% |

Crude managed to follow equities to a small gain on Wednesday but continues to remain pretty range-bound as traders wait for the next major piece of news that might provide more insight into its path from here. Precious metals managed another solid day with Gold up more than 1% as people once again appear to be looking to the shiny metals as a bit of a hedge against current uncertainty.