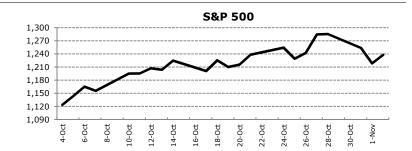

## **Equities**

|          | <u>2-Nov</u> | <u>day ∆</u> | <u>%∆</u> | <u>5-day</u> |
|----------|--------------|--------------|-----------|--------------|
| S&P/TSX  | 12,241.76    | +126.66      | +1.05%    | +0.46%       |
| S&P 500  | 1,237.90     | +19.62       | +1.61%    | -0.33%       |
| DJIA     | 11,836.04    | +178.08      | +1.53%    | -0.28%       |
| FTSE 100 | 5,484.10     | +62.53       | +1.15%    | -1.25%       |
| Nikkei   | 8,640.42     | -195.10      | -2.21%    | -1.24%       |

## **US Markets**

| Trailing  | <u>S&amp;P 500</u> | <b>Dow Jones</b> | <u>Nasdaq</u> |
|-----------|--------------------|------------------|---------------|
| 2-Nov     | 1,237.90           | 11,836.04        | 2,639.98      |
| 1-day     | +1.61%             | +1.53%           | +1.27%        |
| 5-day     | -0.33%             | -0.28%           | -0.40%        |
| 1-month   | +10.14%            | +9.50%           | +9.78%        |
| 3-months  | +3.15%             | +3.97%           | +3.27%        |
| 6-months  | -7.28%             | -5.95%           | -6.21%        |
| .2-months | +3.33%             | +5.54%           | +3.93%        |
|           |                    |                  |               |

#### S&P/TSX and S&P 500 12,600 1,280 12,400 1,250 S&P/TSX Index 12,200 1,220 12,000 1,190 11,800 1,160 11,600 11,400 1,130 11,200 1,100 11,000 1,070 3-Oct 5-Oct 31-0¢ S&P/TSX S&P 500