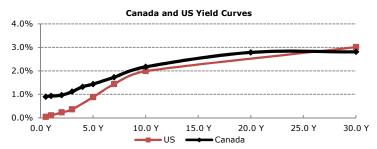

### Interest Rates

Well the rumours and 'news' are just flying in Europe this morning, non-of which have been substantiated in any way as of yet as the G-20 sits in Emergency talks. First it was talk that Euro's leaders were questing Greece's membership in the EU and pressuring Papandreou; then it was rumours that Papandreou would be withdrawing the referendum proposal; and finally it was reports from the BBC that Papandreou would step down. What is clear is that you can't trust any of these reports until they're official but that the region (and the globe) is definitely stressed. Cue new ECB President Mario Draghi; On just his second day in charge, Draghi announced the ECB was cutting its benchmark interest rate by 25BPS in an unexpected move. Just a wild morning over in Europe but the rate-cut seems to be helping sentiment while battles over Greece rage