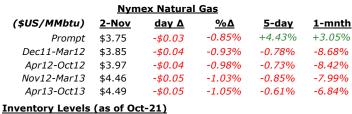

### **Commodities**

|                      | 2-Nov   | day ∆  | <u>%∆</u> | 5-day  |
|----------------------|---------|--------|-----------|--------|
| Oil (\$US/BbI)       | \$92.51 | +0.32  | +0.35%    | +2.56% |
| Nat Gas (\$US/MMbtu) | \$3.75  | -0.03  | -0.85%    | +4.43% |
| Gold (\$US/oz)       | \$1,739 | +18.70 | +1.09%    | +0.80% |
| Copper (\$US/Ib)     | \$3.58  | +0.08  | +2.29%    | +2.59% |
| Corn (\$US/bu)       | \$6.45  | -0.09  | -1.41%    | +1.22% |

### Natural Gas Market Commentary

No commentary today.

| <u>Pre</u>                    | cious M | <u>letals</u> |          |            |              |          |         |           |
|-------------------------------|---------|---------------|----------|------------|--------------|----------|---------|-----------|
| \$U\$                         | S/oz    | 2-Nov         | day ∆    | %Δ         | <u>5-day</u> | 1-mnth   | 3-mn    | <u>th</u> |
| Gold                          | d       | \$1,739       | +\$18.70 | +1.1%      | +0.8%        | +4.8%    | +5.69   | %         |
| Silv                          | er      | \$34.27       | +\$0.95  | +2.9%      | +2.6%        | +12.7%   | -11.9   | %         |
| Plat                          | inum    | \$1,604       | +\$14.75 | +0.9%      | +0.5%        | +6.4%    | -6.9%   | 6         |
|                               |         |               | Gold     | and Silver |              |          |         |           |
|                               | \$1,775 | T             |          |            |              |          | \$36.00 |           |
| (Z)                           | \$1,750 |               |          |            | /            | <b>~</b> | \$35.00 | (Z)       |
| \$ / <b>\$</b> S              | \$1,725 | <b>+</b>      |          |            | //-          |          | \$34.00 | 'n        |
| 3                             | \$1,700 | +             |          |            | <i></i>      |          | \$33.00 | e (\$     |
| Gold price ( <i>US\$/O</i> z) | \$1,675 | <b></b>       | $\sim$   | <b>~</b>   |              |          | \$32.00 | Ë         |
| 횰                             | \$1,650 | 1             | <b>/</b> |            |              |          | \$31.00 | -e-       |
| Ğ                             | \$1,625 | <b>Y</b>      |          | V          |              |          | \$30.00 | ŝ         |
|                               | ¢1 600  | 1             |          |            |              |          | ¢20 00  |           |