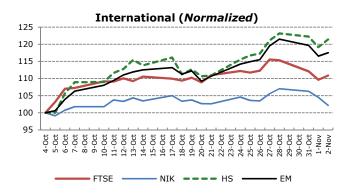

### **International Markets**

1

| Trailing   | <u>FTSE 100</u> | <u>Nikkei</u> | <u>Hang Seng</u> | MSCI EM |
|------------|-----------------|---------------|------------------|---------|
| Last Close | 5,484.10        | 8,640.42      | 19,733.71        | 977.11  |
| 1-day      | +1.15%          | -2.21%        | +1.88%           | +0.87%  |
| 5-day      | -1.25%          | -1.24%        | +3.50%           | +1.74%  |
| 1-month    | +10.91%         | +1.11%        | +17.31%          | +17.55% |
| 3-months   | +1.69%          | -12.23%       | -11.99%          | -8.94%  |
| 6-months   | -7.72%          | -12.28%       | -16.81%          | -15.89% |
| 12-months  | -6.46%          | -8.34%        | -14.81%          | -13.72% |