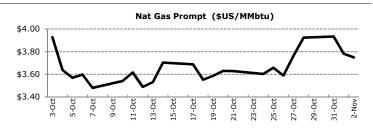

### **Commodities**

|                      | 2-Nov   | day ∆  | <u>%∆</u> | 5-day  |
|----------------------|---------|--------|-----------|--------|
| Oil (\$US/BbI)       | \$92.51 | +0.32  | +0.35%    | +2.56% |
| Nat Gas (\$US/MMbtu) | \$3.75  | -0.03  | -0.85%    | +4.43% |
| Gold (\$US/oz)       | \$1,739 | +18.70 | +1.09%    | +0.80% |
| Copper (\$US/Ib)     | \$3.58  | +0.08  | +2.29%    | +2.59% |
| Corn (\$US/bu)       | \$6.45  | -0.09  | -1.41%    | +1.22% |

### Natural Gas Market Commentary

No commentary today.

| <u>Pre</u>                    | cious M | <u>letals</u> |          |            |              |          |         |           |
|-------------------------------|---------|---------------|----------|------------|--------------|----------|---------|-----------|
| \$U\$                         | S/oz    | 2-Nov         | day ∆    | %Δ         | <u>5-day</u> | 1-mnth   | 3-mn    | <u>th</u> |
| Gold                          | d       | \$1,739       | +\$18.70 | +1.1%      | +0.8%        | +4.8%    | +5.69   | %         |
| Silv                          | er      | \$34.27       | +\$0.95  | +2.9%      | +2.6%        | +12.7%   | -11.9   | %         |
| Plat                          | inum    | \$1,604       | +\$14.75 | +0.9%      | +0.5%        | +6.4%    | -6.9%   | 6         |
|                               |         |               | Gold     | and Silver |              |          |         |           |
|                               | \$1,775 | T             |          |            |              |          | \$36.00 |           |
| (Z)                           | \$1,750 |               |          |            | /            | <b>~</b> | \$35.00 | (Z)       |
| \$ / <b>\$</b> S              | \$1,725 | <b>+</b>      |          |            | //-          |          | \$34.00 | 'n        |
| 3                             | \$1,700 | +             |          |            | <i></i>      |          | \$33.00 | e (\$     |
| Gold price ( <i>US\$/O</i> z) | \$1,675 | <b></b>       | $\sim$   | <b>~</b>   |              |          | \$32.00 | Ë         |
| 횰                             | \$1,650 | 1             | <b>/</b> |            |              |          | \$31.00 | -e-       |
| Ğ                             | \$1,625 | <b>Y</b>      |          | V          |              |          | \$30.00 | ŝ         |
|                               | ¢1 600  | 1             |          |            |              |          | ¢20 00  |           |