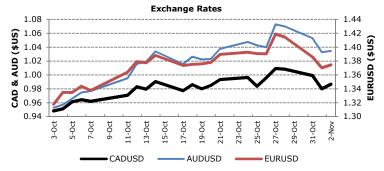

## Foreign Exchange

| (USDCAD implies \$1-US | Historical levels |       |         |         |
|------------------------|-------------------|-------|---------|---------|
| Spot                   | 2-Nov             | day ∆ | -5 days | -1 mnth |
| USDCAD                 | \$1.014           | -0.01 | 1.004   | 1.055   |
| EURUSD                 | \$1.375           | +0.00 | 1.391   | 1.318   |
| USDJPY                 | ¥78.05            | -0.32 | 76.180  | 76.63   |
| GBPUSD                 | \$1.595           | +0.00 | 1.598   | 1.543   |
| AUDUSD                 | \$1.035           | +0.00 | 1.040   | 0.953   |