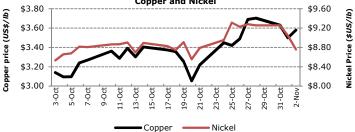

| <u>Industrial Metals</u> |         |         |           |       |        |        |  |  |
|--------------------------|---------|---------|-----------|-------|--------|--------|--|--|
| \$US/Ib                  | 2-Nov   | day ∆   | <u>%∆</u> | 5-day | 1-mnth | 3-mnth |  |  |
| Copper                   | \$3.58  | +\$0.08 | +2.3%     | +2.6% | +14.0% | -15.4% |  |  |
| Nickel                   | \$8.75  | -\$0.28 | -3.1%     | -5.1% | +2.6%  | -21.3% |  |  |
| Zinc                     | \$0.92  | -\$0.02 | -2.3%     | +1.4% | +1.2%  | -18.7% |  |  |
| Aluminum                 | \$0.95  | -\$0.04 | -4.0%     | -5.0% | -1.0%  | -15.2% |  |  |
| Uranium                  | \$52.00 | +\$0.00 | 0.0%      | +1.1% | -0.1%  | +0.3%  |  |  |
| Conner and Nickel        |         |         |           |       |        |        |  |  |