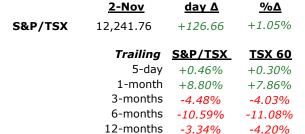

## **Equities**

|          | <u>2-Nov</u> | <u>day ∆</u> | <u>%∆</u> | <u>5-day</u> |
|----------|--------------|--------------|-----------|--------------|
| S&P/TSX  | 12,241.76    | +126.66      | +1.05%    | +0.46%       |
| S&P 500  | 1,237.90     | +19.62       | +1.61%    | -0.33%       |
| DJIA     | 11,836.04    | +178.08      | +1.53%    | -0.28%       |
| FTSE 100 | 5,484.10     | +62.53       | +1.15%    | -1.25%       |
| Nikkei   | 8,640.42     | -195.10      | -2.21%    | -1.24%       |