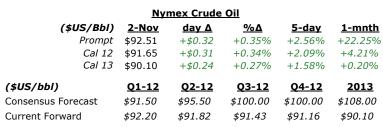

### **Commodities**

|                      | 2-Nov   | day ∆  | <u>%∆</u> | 5-day  |
|----------------------|---------|--------|-----------|--------|
| Oil (\$US/BbI)       | \$92.51 | +0.32  | +0.35%    | +2.56% |
| Nat Gas (\$US/MMbtu) | \$3.75  | -0.03  | -0.85%    | +4.43% |
| Gold (\$US/oz)       | \$1,739 | +18.70 | +1.09%    | +0.80% |
| Copper (\$US/Ib)     | \$3.58  | +0.08  | +2.29%    | +2.59% |
| Corn (\$US/bu)       | \$6.45  | -0.09  | -1.41%    | +1.22% |

Crude managed to follow equities to a small gain on Wednesday but continues to remain pretty range-bound as traders wait for the next major piece of news that might provide more insight into its path from here. Precious metals managed another solid day with Gold up more than 1% as people once again appear to be looking to the shiny metals as a bit of a hedge against current uncertainty.

## Crude Oil Market Commentary

No commentary today.