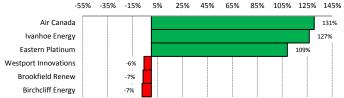

## Return to Consensus Target Price

(the return if current price moved to consensus target price. Best/worst 3 shown)

## TSX Top Performers

| Ranked by 1-day   | <u>1-day</u> | <u>5-day</u> | <u>1-mnth</u> | 12-mnths |
|-------------------|--------------|--------------|---------------|----------|
| GMP Capital Inc   | +7.49%       | +10.08%      | +6.86%        | -36.90%  |
| Denison Mines     | +6.94%       | -2.53%       | +58.76%       | -30.00%  |
| Lundin Mining     | +6.74%       | -10.81%      | +15.45%       | -38.22%  |
| Trinidad Drilling | +5.75%       | +1.93%       | +41.25%       | +55.71%  |
| Eastern Platinum  | +4.84%       | -1.52%       | -2.99%        | -61.99%  |

#### TSX Worst Performer

| ISX Worst Performers | <u> </u>     |              |         |          |
|----------------------|--------------|--------------|---------|----------|
| Ranked by 1-day      | <u>1-day</u> | <u>5-day</u> | 1-mnth  | 12-mnths |
| Ind Alliance Ins.    | -10.90%      | -7.97%       | -3.23%  | -10.40%  |
| Great Basin Gold     | -6.80%       | -11.04%      | -20.35% | -51.07%  |
| Centerra Gold        | -4.52%       | +1.94%       | +8.36%  | +4.97%   |
| Transat              | -4.40%       | +0.58%       | +18.80% | -60.42%  |
| Pacific Rubiales     | -4.07%       | -9.20%       | +4.98%  | -32.25%  |