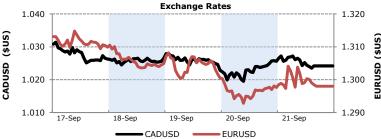

#### Foreign Exchange

|    | (USDCAD in | nplies \$1-USD to | o CAD)  | Historical levels |                |         |  |  |  |
|----|------------|-------------------|---------|-------------------|----------------|---------|--|--|--|
|    | Spot       | 21-Sep            | day ∆   | -5 days           | <u>-1 mnth</u> | -1 year |  |  |  |
|    | USDCAD     | \$0.976           | -0.000  | 0.971             | 0.994          | 1.050   |  |  |  |
| _  | EURUSD     | \$1.298           | +0.001  | 1.313             | 1.256          | 1.339   |  |  |  |
| %  | USDJPY     | ¥78.17            | -0.070  | 78.390            | 78.49          | 77.06   |  |  |  |
| ns | Governm    | ent 10-year Y     | ïelds   | Hi                | istorical leve | ls      |  |  |  |
|    |            | 21-Sep            | day ∆   | -1 mnth           | -3 mnths       | -1 year |  |  |  |
|    | Canada     | 1.85%             | -0.011% | 1.84%             | 1.81%          | 2.02%   |  |  |  |