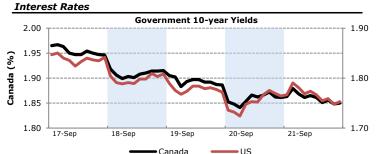

#### Foreign Exchange

|    | (USDCAD in | nplies \$1-USD to | o CAD)  | Historical levels |                |         |  |  |  |
|----|------------|-------------------|---------|-------------------|----------------|---------|--|--|--|
|    | Spot       | 21-Sep            | day ∆   | -5 days           | <u>-1 mnth</u> | -1 year |  |  |  |
|    | USDCAD     | \$0.976           | -0.000  | 0.971             | 0.994          | 1.050   |  |  |  |
| _  | EURUSD     | \$1.298           | +0.001  | 1.313             | 1.256          | 1.339   |  |  |  |
| %  | USDJPY     | ¥78.17            | -0.070  | 78.390            | 78.49          | 77.06   |  |  |  |
| ns | Governm    | ent 10-year Y     | ïelds   | Hi                | istorical leve | ls      |  |  |  |
|    |            | 21-Sep            | day ∆   | -1 mnth           | -3 mnths       | -1 year |  |  |  |
|    | Canada     | 1.85%             | -0.011% | 1.84%             | 1.81%          | 2.02%   |  |  |  |

-0.011%