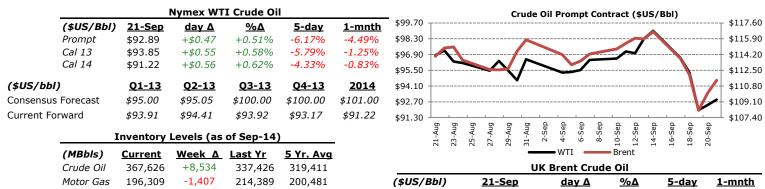

accuracy of the information contained herein. The opinions expressed herein are based upon the analyses and interpretations of the Author, and are not necessarily reflective of the views or opinions of the MFE Program , Rotman Finance Association, or the University of Toronto. Nothing in this report should be construed as a solicitation, recommendation, or offer to buy or sell the securities mentioned herein. **Unauthorized use or reproduction is strictly prohibited.** 

96

22-Aug 25-Aug 25-Aug 26-Aug 26-Aug 28-Aug 31-Aug 31

- NIK ---- HS

FTSE

+3.19%

+7.96%

-3.92%

+7.08%

The Daily Roll- Equities page 2/4



Distillates

2,500 2,000 1,500 1,000

**Precious Metals** 

21-Sep

\$US/oz

128,230

T T S-year range

day A

#### The Commodities Roll

Monday, September 24, 2012



-3.04%



S-12

3-mnth

Prompt

**Industrial Metals** 

\$111.42

| Hymex Hatarar Gab |           |         |           |              |        |  |  |  |  |  |
|-------------------|-----------|---------|-----------|--------------|--------|--|--|--|--|--|
| (\$US/MMbtu)      | 21-Sep    | day ∆   | <u>%∆</u> | <u>5-day</u> | 1-mnth |  |  |  |  |  |
| Prompt            | \$2.89    | +\$0.09 | +3.15%    | -1.97%       | +2.09% |  |  |  |  |  |
| Nov12-Mar13       | \$3.40    | +\$0.10 | +3.16%    | +1.11%       | -1.53% |  |  |  |  |  |
| Apr13-Oct13       | \$3.62    | +\$0.09 | +2.53%    | +1.54%       | -0.36% |  |  |  |  |  |
| Nov13-Mar14       | \$4.02    | +\$0.08 | +2.05%    | +1.85%       | -0.40% |  |  |  |  |  |
| Apr14-Oct14       | \$3.99    | +\$0.08 | +1.95%    | +2.06%       | +0.54%