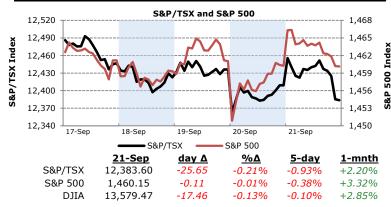

#### Today's Commentary

After a relatively volatile week following the Federal Reserve's QE3 announcement, North American equity markets ended the day down on Friday. US equity markets fared slightly better Canadian Markets as the S&P 500 and DJIA fell by 0.01% and 0.13%, respectively. The S&P/TSX fell 0.21% as most major sectors declined on the day, outweighing the increases in Energy and Materials sectors that were spurred on by rising oil, natural gas and gold prices. Canadian investors also reacted to a miss in the CPI forecast. Year-over-year CPI for August came in a 1.2%, just under the estimate of 1.3%. Oil increased just 0.51% on the day while gold had an even more modest 0.3% gain. Natural gas jumped 3.15% before the end of trading as reserves started to approach more historically normal levels. There was also positive news in Europe on Friday as the Euro appreciated 0.1% to \$1.298 and rates on Greek 10-year bonds fell below 20% for the first time in 7 months.

#### Equities