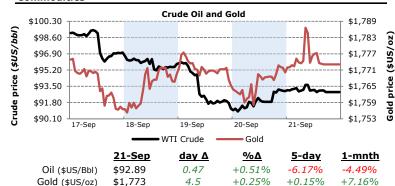

#### Today's Commentary

After a relatively volatile week following the Federal Reserve's QE3 announcement, North American equity markets ended the day down on Friday. US equity markets fared slightly better Canadian Markets as the S&P 500 and DJIA fell by 0.01% and 0.13%, respectively. The S&P/TSX fell 0.21% as most major sectors declined on the day, outweighing the increases in Energy and Materials sectors that were spurred on by rising oil, natural gas and gold prices. Canadian investors also reacted to a miss in the CPI forecast. Year-over-year CPI for August came in a 1.2%, just under the estimate of 1.3%. Oil increased just 0.51% on the day while gold had an even more modest 0.3% gain. Natural gas jumped 3.15% before the end of trading as reserves started to approach more historically normal levels. There was also positive news in Europe on Friday as the Euro appreciated 0.1% to \$1.298 and rates on Greek 10-year bonds fell below 20% for the first time in 7 months.

#### Commodities