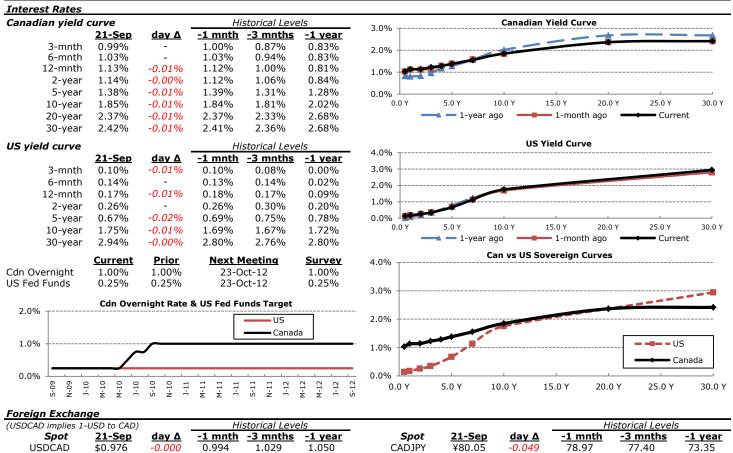

#### Foreign Exchange

|    | (USDCAD in | nplies \$1-USD to | o CAD)  | Historical levels |                |         |  |  |  |
|----|------------|-------------------|---------|-------------------|----------------|---------|--|--|--|
|    | Spot       | 21-Sep            | day ∆   | -5 days           | <u>-1 mnth</u> | -1 year |  |  |  |
|    | USDCAD     | \$0.976           | -0.000  | 0.971             | 0.994          | 1.050   |  |  |  |
| _  | EURUSD     | \$1.298           | +0.001  | 1.313             | 1.256          | 1.339   |  |  |  |
| %  | USDJPY     | ¥78.17            | -0.070  | 78.390            | 78.49          | 77.06   |  |  |  |
| ns | Governm    | ent 10-year Y     | ïelds   | Hi                | istorical leve | ls      |  |  |  |
|    |            | 21-Sep            | day ∆   | -1 mnth           | -3 mnths       | -1 year |  |  |  |
|    | Canada     | 1.85%             | -0.011% | 1.84%             | 1.81%          | 2.02%   |  |  |  |