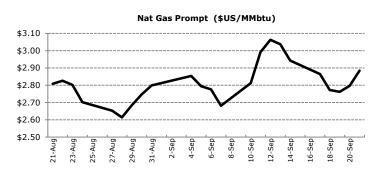

#### Today's Commentary

After a relatively volatile week following the Federal Reserve's QE3 announcement, North American equity markets ended the day down on Friday. US equity markets fared slightly better Canadian Markets as the S&P 500 and DJIA fell by 0.01% and 0.13%, respectively. The S&P/TSX fell 0.21% as most major sectors declined on the day, outweighing the increases in Energy and Materials sectors that were spurred on by rising oil, natural gas and gold prices. Canadian investors also reacted to a miss in the CPI forecast. Year-over-year CPI for August came in a 1.2%, just under the estimate of 1.3%. Oil increased just 0.51% on the day while gold had an even more modest 0.3% gain. Natural gas jumped 3.15% before the end of trading as reserves started to approach more historically normal levels. There was also positive news in Europe on Friday as the Euro appreciated 0.1% to \$1.298 and rates on Greek 10-year bonds fell below 20% for the first time in 7 months.