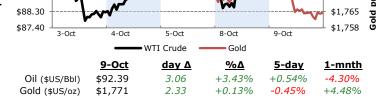

## Today's Commentary

Equity markets experienced a selloff yesterday amid an alarming IMF report and a pessimistic view on the earnings season, which started yesterday with Alcoa – who cut forecasts due to the Chinese slowdown. The S&P/TSX shrank by 1.17%, while the S&P500 and Dow retreated 0.99% and 0.8%, respectively. Oil skyrocketed as the conflict between Turkey and Syria continued to escalate. WTI crude leaped 3.43% to \$92.43/barrel by markets close yesterday, but has since fallen to \$92.00. Yields on 10 year US treasuries declined to 1.71%, with a complementary advance in the US dollar. The IMF report, which lambasted European policy efforts to contain the fiscal crisis, caused a drop in the Euro. Some of this lost territory was recovered, however, after Italian and French industrial production unexpectedly rose. The blockbuster merger between EADS and BAE fell through the cracks due to government resistance. This deal would have created the largest aerospace and defense company in the globe.