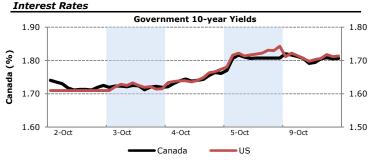

## Today's Commentary

Equity markets experienced a selloff yesterday amid an alarming IMF report and a pessimistic view on the earnings season, which started yesterday with Alcoa – who cut forecasts due to the Chinese slowdown. The S&P/TSX shrank by 1.17%, while the S&P500 and Dow retreated 0.99% and 0.8%, respectively. Oil skyrocketed as the conflict between Turkey and Syria continued to escalate. WTI crude leaped 3.43% to \$92.43/barrel by markets close yesterday, but has since fallen to \$92.00. Yields on 10 year US treasuries declined to 1.71%, with a complementary advance in the US dollar. The IMF report, which lambasted European policy efforts to contain the fiscal crisis, caused a drop in the Euro. Some of this lost territory was recovered, however, after Italian and French industrial production unexpectedly rose. The blockbuster merger between EADS and BAE fell through the cracks due to government resistance. This deal would have created the largest aerospace and defense company in the globe.

|     | -                        |                               |                        |                      |                             |                |
|-----|--------------------------|-------------------------------|------------------------|----------------------|-----------------------------|----------------|
|     | USDCAD                   | \$0.977                       | -0.002                 | 0.983                | 0.977                       | 1.009          |
| ~   | EURUSD                   | \$1.293                       | -0.002                 | 1.292                | 1.278                       | 1.385          |
| (%) | USDJPY                   | ¥78.25                        | +0.060                 | 78.130               | 78.30                       | 76.79          |
|     |                          |                               |                        |                      |                             |                |
|     |                          |                               |                        |                      |                             |                |
| N   | Governm                  | ent 10-year Y                 | <i>'ields</i>          | Hi                   | istorical leve              | ls             |
| Š   | Governm                  | ent 10-year Y<br><u>9-Oct</u> | ∕ields<br><u>day Δ</u> | <i>Hi</i><br>-1 mnth | istorical level<br>-3 mnths | <u>-1 year</u> |
| ő   | <i>Governm</i><br>Canada | ,                             |                        |                      |                             | -              |