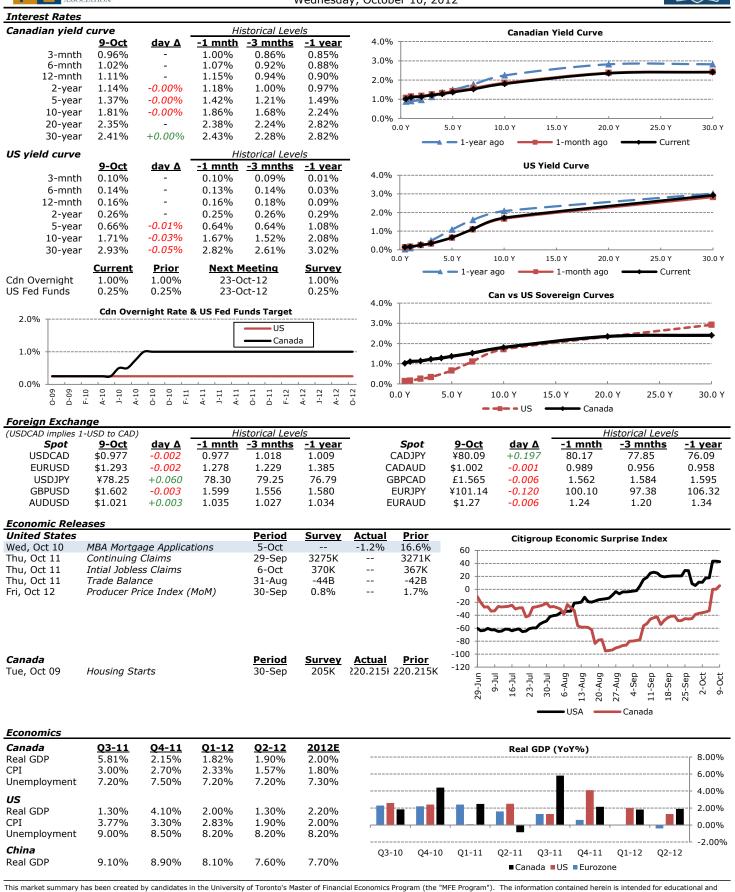

|     | -                        |                               |                        |                      |                             |                |
|-----|--------------------------|-------------------------------|------------------------|----------------------|-----------------------------|----------------|
|     | USDCAD                   | \$0.977                       | -0.002                 | 0.983                | 0.977                       | 1.009          |
| ~   | EURUSD                   | \$1.293                       | -0.002                 | 1.292                | 1.278                       | 1.385          |
| (%) | USDJPY                   | ¥78.25                        | +0.060                 | 78.130               | 78.30                       | 76.79          |
|     |                          |                               |                        |                      |                             |                |
|     |                          |                               |                        |                      |                             |                |
| N   | Governm                  | ent 10-year Y                 | <i>'ields</i>          | Hi                   | istorical leve              | ls             |
| Š   | Governm                  | ent 10-year Y<br><u>9-Oct</u> | ∕ields<br><u>day Δ</u> | <i>Hi</i><br>-1 mnth | istorical level<br>-3 mnths | <u>-1 year</u> |
| ő   | <i>Governm</i><br>Canada | ,                             |                        |                      |                             | -              |