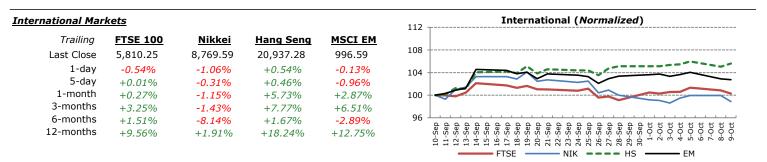

|                                                        | -                          |                                  |                |                               |

| DJIA Worst Performers  |              |              |               |                 |  |  |  |
|------------------------|--------------|--------------|---------------|-----------------|--|--|--|
| <u>Ranked by 1-day</u> | <u>1-day</u> | <u>5-day</u> | <u>1-mnth</u> | <u>12-mnths</u> |  |  |  |
| Intel Corp             | -2.71%       | -4.12%       | -9.47%        | -4.28%          |  |  |  |
| Microsoft Corp         | -1.68%       | -1.28%       | -5.40%        | +8.69%          |  |  |  |
| Walt Disney Co/The     | -1.57%       | -0.25%       | -0.44%        | +56.09%         |  |  |  |



+22.48%

+18.59%

+29.33%

+10.19%

This market summary has been created by candidates in the University of Toronto's Master of Financial Economics Program (the "MFE Program"). The information contained herein is intended for educational and informative purposes only, and has been obtained from Bloomberg and other publicly-available sources, without independent verification of the accuracy thereof. The author, the MFE Program, and the Rotman Finance Association, jointly and severally expressly disclaim any responsibility for the completeness and/or accuracy of the information contained herein. The opinions expressed herein are based upon the analyses and interpretations of the Author, and are not necessarily reflective of the views or opinions of the MFE Program, Rotman Finance Associati