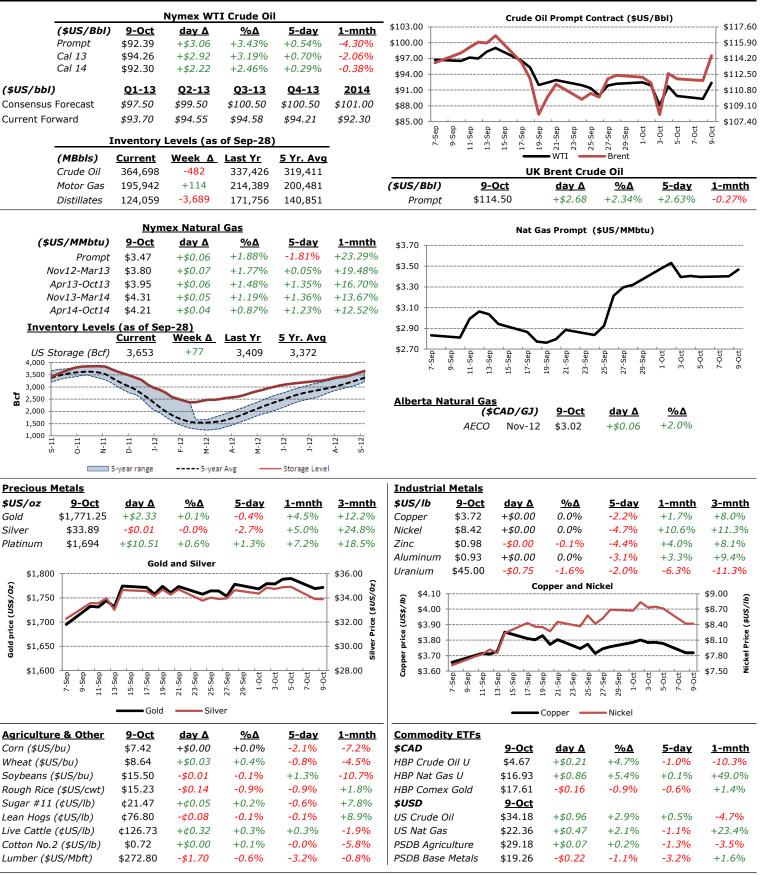

## Today's Commentary

Equity markets experienced a selloff yesterday amid an alarming IMF report and a pessimistic view on the earnings season, which started yesterday with Alcoa – who cut forecasts due to the Chinese slowdown. The S&P/TSX shrank by 1.17%, while the S&P500 and Dow retreated 0.99% and 0.8%, respectively. Oil skyrocketed as the conflict between Turkey and Syria continued to escalate. WTI crude leaped 3.43% to \$92.43/barrel by markets close yesterday, but has since fallen to \$92.00. Yields on 10 year US treasuries declined to 1.71%, with a complementary advance in the US dollar. The IMF report, which lambasted European policy efforts to contain the fiscal crisis, caused a drop in the Euro. Some of this lost territory was recovered, however, after Italian and French industrial production unexpectedly rose. The blockbuster merger between EADS and BAE fell through the cracks due to government resistance. This deal would have created the largest aerospace and defense company in the globe.