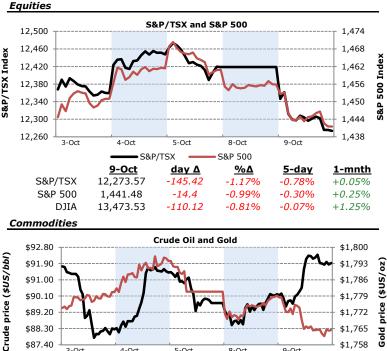

## Today's Commentary

Equity markets experienced a selloff yesterday amid an alarming IMF report and a pessimistic view on the earnings season, which started yesterday with Alcoa – who cut forecasts due to the Chinese slowdown. The S&P/TSX shrank by 1.17%, while the S&P500 and Dow retreated 0.99% and 0.8%, respectively. Oil skyrocketed as the conflict between Turkey and Syria continued to escalate. WTI crude leaped 3.43% to \$92.43/barrel by markets close yesterday, but has since fallen to \$92.00. Yields on 10 year US treasuries declined to 1.71%, with a complementary advance in the US dollar. The IMF report, which lambasted European policy efforts to contain the fiscal crisis, caused a drop in the Euro. Some of this lost territory was recovered, however, after Italian and French industrial production unexpectedly rose. The blockbuster merger between EADS and BAE fell through the cracks due to government resistance. This deal would have created the largest aerospace and defense company in the globe.