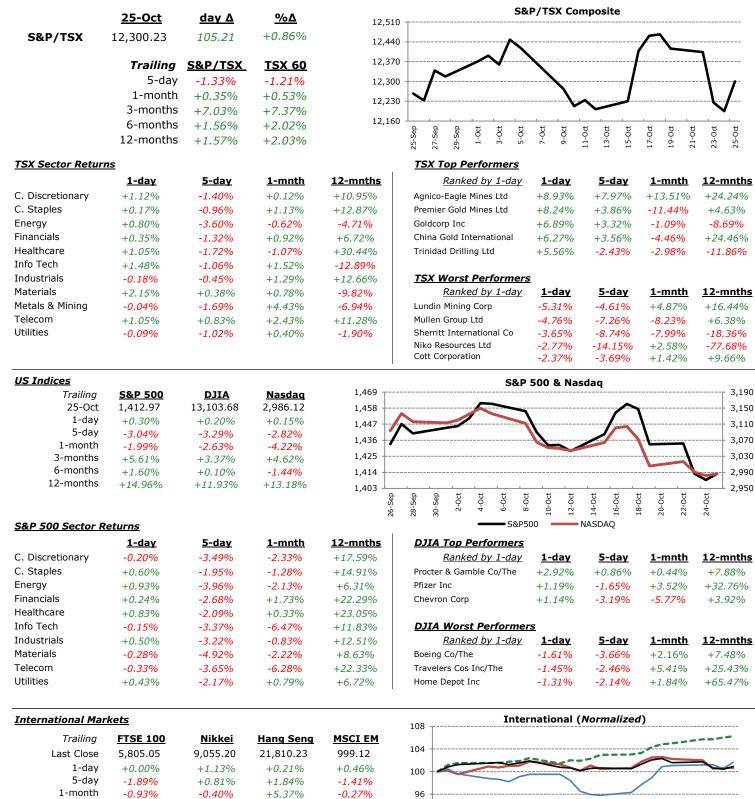

#### Today's Commentary

The markets finally snapped their losing streak yesterday as equities and many key commodities gained. The S&P 500 rose for the first time in a week, gaining 0.3% to 1412.97. US equities were bolstered early on by a better than expected durable goods release and the UK technically ending their recession. The S&P/TSX received a boost from commodity prices, as materials stocks led the index to a 0.86% increase. WTI crude is trading at \$86.13 per barrel this morning, experiencing a seemingly rare price increase yesterday. US and Canadian government debt rose slightly yesterday, continuing the equity/bond tradeoff. US GDP grew more than forecast last quarter, although this left stock futures relatively unchanged. The US economy grew at a 2% annualized rate, up from 1.3% the previous quarter.

## The Equities Roll

Friday, October 26, 2012

16-0ct 17-0ct 18-0ct 19-0ct 20-0ct 21-0ct 22-0ct 23-0ct 24-0ct 25-0ct

10-0ct 11-0ct

NIK

12-0ct 13-0ct 14-0ct 15-0ct

--- HS

This market summary has been created by candidates in the University of Toronto's Master of Financial Economics Program (the "MFE Program"). The information contained herein is intended for educational and informative purposes only, and has been obtained from Bloomberg and other publicly-available sources, without independent verification of the accuracy thereof. The author, the MFE Program, and the Rotman Finance Association, jointly and severally expressly disclaim any responsibility for the completeness and/or accuracy of the information contained herein. The opinions expressed herein are based upon the analyses and interpretations of the Author, and are not necessarily reflective of the views or opinions of the MFE Program , Rotman Finance Association, or the University of Toronto. Nothing in this report should be construed as a solicitation, recommendation, or offer to buy or sell the securities mentioned herein. **Unauthorized use or reproduction is strictly prohibited.** 

92

1-0ct

FTSE

+10.32%

-1.23%

+4.59%

The Daily Roll- Equities page 2/4