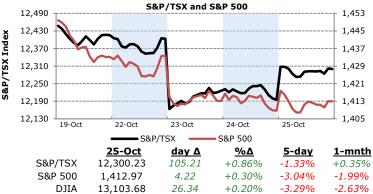

#### Today's Commentary

The markets finally snapped their losing streak yesterday as equities and many key commodities gained. The S&P 500 rose for the first time in a week, gaining 0.3% to 1412.97. US equities were bolstered early on by a better than expected durable goods release and the UK technically ending their recession. The S&P/TSX received a boost from commodity prices, as materials stocks led the index to a 0.86% increase. WTI crude is trading at \$86.13 per barrel this morning, experiencing a seemingly rare price increase yesterday. US and Canadian government debt rose slightly yesterday, continuing the equity/bond tradeoff. US GDP grew more than forecast last quarter, although this left stock futures relatively unchanged. The US economy grew at a 2% annualized rate, up from 1.3% the previous quarter.