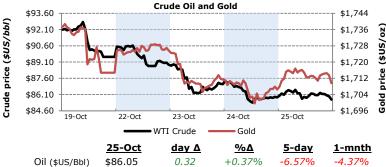

#### Today's Commentary

The markets finally snapped their losing streak yesterday as equities and many key commodities gained. The S&P 500 rose for the first time in a week, gaining 0.3% to 1412.97. US equities were bolstered early on by a better than expected durable goods release and the UK technically ending their recession. The S&P/TSX received a boost from commodity prices, as materials stocks led the index to a 0.86% increase. WTI crude is trading at \$86.13 per barrel this morning, experiencing a seemingly rare price increase yesterday. US and Canadian government debt rose slightly yesterday, continuing the equity/bond tradeoff. US GDP grew more than forecast last quarter, although this left stock futures relatively unchanged. The US economy grew at a 2% annualized rate, up from 1.3% the previous quarter.

# Commodities \$93.60

Oil (\$US/BbI) \$86.05 +0.37% -4.37% Gold (\$US/oz) \$1,712 10.15 +0.60% -1.68% -2.76%