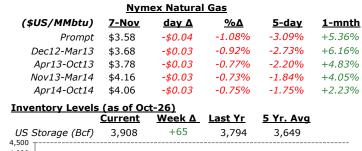

## The Commodities Roll

Thursday, November 08, 2012

+131

171,756

140,851

-\$4.25

-3.98%

-1.73%

-6.71%

\$106.82

Prompt

|     |                                                                                                                                                                                                                                                                                                                                                                                                                                                                                                                                                                                                                                                                                                                                                                                                                                                                                                                                                                                                                                                                                                                                                                                                                                                                                                                                                                                                                                                                                                                                                                                                                                                                                                                                                                                                                                                                                                                                                                                                                                                                                                                                 | Current        | WCCK H       | <u>Lust II</u> | <u>5 11. AV</u> | L            |
|-----|---------------------------------------------------------------------------------------------------------------------------------------------------------------------------------------------------------------------------------------------------------------------------------------------------------------------------------------------------------------------------------------------------------------------------------------------------------------------------------------------------------------------------------------------------------------------------------------------------------------------------------------------------------------------------------------------------------------------------------------------------------------------------------------------------------------------------------------------------------------------------------------------------------------------------------------------------------------------------------------------------------------------------------------------------------------------------------------------------------------------------------------------------------------------------------------------------------------------------------------------------------------------------------------------------------------------------------------------------------------------------------------------------------------------------------------------------------------------------------------------------------------------------------------------------------------------------------------------------------------------------------------------------------------------------------------------------------------------------------------------------------------------------------------------------------------------------------------------------------------------------------------------------------------------------------------------------------------------------------------------------------------------------------------------------------------------------------------------------------------------------------|----------------|--------------|----------------|-----------------|--------------|
|     | US Storage (Bc                                                                                                                                                                                                                                                                                                                                                                                                                                                                                                                                                                                                                                                                                                                                                                                                                                                                                                                                                                                                                                                                                                                                                                                                                                                                                                                                                                                                                                                                                                                                                                                                                                                                                                                                                                                                                                                                                                                                                                                                                                                                                                                  | f) 3,908       | +65          | 3,794          | 3,649           |              |
|     | 4,500 T                                                                                                                                                                                                                                                                                                                                                                                                                                                                                                                                                                                                                                                                                                                                                                                                                                                                                                                                                                                                                                                                                                                                                                                                                                                                                                                                                                                                                                                                                                                                                                                                                                                                                                                                                                                                                                                                                                                                                                                                                                                                                                                         |                |              |                |                 |              |
|     | 4,000                                                                                                                                                                                                                                                                                                                                                                                                                                                                                                                                                                                                                                                                                                                                                                                                                                                                                                                                                                                                                                                                                                                                                                                                                                                                                                                                                                                                                                                                                                                                                                                                                                                                                                                                                                                                                                                                                                                                                                                                                                                                                                                           |                |              |                |                 |              |
|     | 3,500                                                                                                                                                                                                                                                                                                                                                                                                                                                                                                                                                                                                                                                                                                                                                                                                                                                                                                                                                                                                                                                                                                                                                                                                                                                                                                                                                                                                                                                                                                                                                                                                                                                                                                                                                                                                                                                                                                                                                                                                                                                                                                                           |                |              |                |                 |              |
| Bcf | 3,000                                                                                                                                                                                                                                                                                                                                                                                                                                                                                                                                                                                                                                                                                                                                                                                                                                                                                                                                                                                                                                                                                                                                                                                                                                                                                                                                                                                                                                                                                                                                                                                                                                                                                                                                                                                                                                                                                                                                                                                                                                                                                                                           |                |              |                |                 |              |
| Ď   | 2,500 +                                                                                                                                                                                                                                                                                                                                                                                                                                                                                                                                                                                                                                                                                                                                                                                                                                                                                                                                                                                                                                                                                                                                                                                                                                                                                                                                                                                                                                                                                                                                                                                                                                                                                                                                                                                                                                                                                                                                                                                                                                                                                                                         |                |              |                |                 |              |
|     | 2,000 +                                                                                                                                                                                                                                                                                                                                                                                                                                                                                                                                                                                                                                                                                                                                                                                                                                                                                                                                                                                                                                                                                                                                                                                                                                                                                                                                                                                                                                                                                                                                                                                                                                                                                                                                                                                                                                                                                                                                                                                                                                                                                                                         |                |              |                |                 |              |
|     | 1,500 +                                                                                                                                                                                                                                                                                                                                                                                                                                                                                                                                                                                                                                                                                                                                                                                                                                                                                                                                                                                                                                                                                                                                                                                                                                                                                                                                                                                                                                                                                                                                                                                                                                                                                                                                                                                                                                                                                                                                                                                                                                                                                                                         |                |              |                |                 |              |
|     | 1,000                                                                                                                                                                                                                                                                                                                                                                                                                                                                                                                                                                                                                                                                                                                                                                                                                                                                                                                                                                                                                                                                                                                                                                                                                                                                                                                                                                                                                                                                                                                                                                                                                                                                                                                                                                                                                                                                                                                                                                                                                                                                                                                           | 2 2            | 2 2          | 2 2            | 2 2             | 2 2          |
|     | 1,000 11 -0 11 -0 11 -0 11 -0 11 -0 11 -0 11 -0 11 -0 11 -0 11 -0 11 -0 11 -0 11 -0 11 -0 11 -0 11 -0 11 -0 11 -0 11 -0 11 -0 11 -0 11 -0 11 -0 11 -0 11 -0 11 -0 11 -0 11 -0 11 -0 11 -0 11 -0 11 -0 11 -0 11 -0 11 -0 11 -0 11 -0 11 -0 11 -0 11 -0 11 -0 11 -0 11 -0 11 -0 11 -0 11 -0 11 -0 11 -0 11 -0 11 -0 11 -0 11 -0 11 -0 11 -0 11 -0 11 -0 11 -0 11 -0 11 -0 11 -0 11 -0 11 -0 11 -0 11 -0 11 -0 11 -0 11 -0 11 -0 11 -0 11 -0 11 -0 11 -0 11 -0 11 -0 11 -0 11 -0 11 -0 11 -0 11 -0 11 -0 11 -0 11 -0 11 -0 11 -0 11 -0 11 -0 11 -0 11 -0 11 -0 11 -0 11 -0 11 -0 11 -0 11 -0 11 -0 11 -0 11 -0 11 -0 11 -0 11 -0 11 -0 11 -0 11 -0 11 -0 11 -0 11 -0 11 -0 11 -0 11 -0 11 -0 11 -0 11 -0 11 -0 11 -0 11 -0 11 -0 11 -0 11 -0 11 -0 11 -0 11 -0 11 -0 11 -0 11 -0 11 -0 11 -0 11 -0 11 -0 11 -0 11 -0 11 -0 11 -0 11 -0 11 -0 11 -0 11 -0 11 -0 11 -0 11 -0 11 -0 11 -0 11 -0 11 -0 11 -0 11 -0 11 -0 11 -0 11 -0 11 -0 11 -0 11 -0 11 -0 11 -0 11 -0 11 -0 11 -0 11 -0 11 -0 11 -0 11 -0 11 -0 11 -0 11 -0 11 -0 11 -0 11 -0 11 -0 11 -0 11 -0 11 -0 11 -0 11 -0 11 -0 11 -0 11 -0 11 -0 11 -0 11 -0 11 -0 11 -0 11 -0 11 -0 11 -0 11 -0 11 -0 11 -0 11 -0 11 -0 11 -0 11 -0 11 -0 11 -0 11 -0 11 -0 11 -0 11 -0 11 -0 11 -0 11 -0 11 -0 11 -0 11 -0 11 -0 11 -0 11 -0 11 -0 11 -0 11 -0 11 -0 11 -0 11 -0 11 -0 11 -0 11 -0 11 -0 11 -0 11 -0 11 -0 11 -0 11 -0 11 -0 11 -0 11 -0 11 -0 11 -0 11 -0 11 -0 11 -0 11 -0 11 -0 11 -0 11 -0 11 -0 11 -0 11 -0 11 -0 11 -0 11 -0 11 -0 11 -0 11 -0 11 -0 11 -0 11 -0 11 -0 11 -0 11 -0 11 -0 11 -0 11 -0 11 -0 11 -0 11 -0 11 -0 11 -0 11 -0 11 -0 11 -0 11 -0 11 -0 11 -0 11 -0 11 -0 11 -0 11 -0 11 -0 11 -0 11 -0 11 -0 11 -0 11 -0 11 -0 11 -0 11 -0 11 -0 11 -0 11 -0 11 -0 11 -0 11 -0 11 -0 11 -0 11 -0 11 -0 11 -0 11 -0 11 -0 11 -0 11 -0 11 -0 11 -0 11 -0 11 -0 11 -0 11 -0 11 -0 11 -0 11 -0 11 -0 11 -0 11 -0 11 -0 11 -0 11 -0 11 -0 11 -0 11 -0 11 -0 11 -0 11 -0 11 -0 11 -0 11 -0 11 -0 11 -0 11 -0 11 -0 11 -0 11 -0 11 -0 11 -0 11 -0 11 -0 11 -0 11 -0 11 -0 11 -0 11 -0 11 -0 11 -0 11 -0 11 -0 11 -0 11 -0 11 -0 11 -0 11 -0 11 -0 11 -0 11 -0 1 | )-12<br>F-12   | M-12<br>A-12 | M-12<br>J-12   | J-12<br>A-12    | S-12<br>0-12 |
|     | ó ż ć                                                                                                                                                                                                                                                                                                                                                                                                                                                                                                                                                                                                                                                                                                                                                                                                                                                                                                                                                                                                                                                                                                                                                                                                                                                                                                                                                                                                                                                                                                                                                                                                                                                                                                                                                                                                                                                                                                                                                                                                                                                                                                                           | , ,            | Σ ∢          | Σ              | ¬ ∢             | ý Ó          |
|     |                                                                                                                                                                                                                                                                                                                                                                                                                                                                                                                                                                                                                                                                                                                                                                                                                                                                                                                                                                                                                                                                                                                                                                                                                                                                                                                                                                                                                                                                                                                                                                                                                                                                                                                                                                                                                                                                                                                                                                                                                                                                                                                                 | 🗓 5-year range | 5-yea        | ar Avg —       | Storage Lev     | el           |
|     |                                                                                                                                                                                                                                                                                                                                                                                                                                                                                                                                                                                                                                                                                                                                                                                                                                                                                                                                                                                                                                                                                                                                                                                                                                                                                                                                                                                                                                                                                                                                                                                                                                                                                                                                                                                                                                                                                                                                                                                                                                                                                                                                 |                |              |                |                 |              |

Alberta Natural Gas (\$CAD/GJ) 7-Nov day  $\Delta$  % $\Delta$  AECO Dec-12 \$3.19 -\$0.01 -0.3%

| <u>Precious Metals</u> |              |          |           |              |        |        |
|------------------------|--------------|----------|-----------|--------------|--------|--------|
| \$US/oz                | <u>7-Nov</u> | day ∆    | <u>%∆</u> | <u>5-day</u> | 1-mnth | 3-mnth |
| Gold                   | \$1,717.75   | +\$1.75  | +0.1%     | -0.2%        | -3.2%  | +6.2%  |
| Silver                 | \$31.83      | -\$0.16  | -0.5%     | -1.3%        | -6.3%  | +13.1% |
| Platinum               | \$1,543      | -\$10.75 | -0.7%     | -1.7%        | -8.9%  | +9.2%  |
| Gold and Silver        |              |          |           |              |        |        |