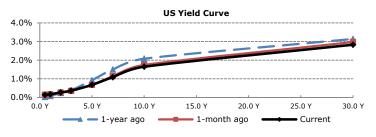

### Interest Rates

| US yield curve |                |              | Historical Levels |                |         |
|----------------|----------------|--------------|-------------------|----------------|---------|
|                | 7-Nov          | day ∆        | <u>-1 mnth</u>    | -3 mnths       | -1 year |
| 3-mnth         | 0.10%          | +0.01%       | 0.10%             | 0.11%          | 0.01%   |
| 6-mnth         | 0.14%          | -0.01%       | 0.14%             | 0.14%          | 0.03%   |
| 12-mnth        | 0.17%          | -0.01%       | 0.16%             | 0.18%          | 0.08%   |
| 2-year         | 0.27%          | -0.03%       | 0.26%             | 0.27%          | 0.24%   |
| 5-year         | 0.68%          | -0.08%       | 0.67%             | 0.73%          | 0.92%   |
| 10-year        | 1.65%          | -0.10%       | 1.74%             | 1.69%          | 2.08%   |
| 30-year        | 2.83%          | -0.09%       | 2.97%             | 2.75%          | 3.14%   |
|                | <u>Current</u> | <u>Prior</u> | Next M            | <u>leeting</u> | Survey  |
| Cdn Overnight  | 1.00%          | 1.00%        | 4-De              | ec-12          | 1.00%   |
| US Fed Funds   | 0.25%          | 0.25%        | 11-D              | ec-12          | 0.25%   |