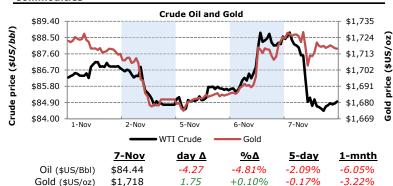

## Today's Commentary

North American equities and rates, as well as commodities, all suffered in the wake of Obama's re-election. Investors could not flee fast enough from risky assets to government backed safe-haven treasuries. The S&P 500 and Dow fell by 2.37% and 2.36%, respectively, as every US sector fell more than 1% on Wednesday. Financials lead the sector retreat with a 3.52% decline. Canada fared slightly better with a decline of 1.06% in the S&P/TSX benchmark index. All but one Canadian sector fell on the day, as Energy lead declines with a 2.24% drop, while the Materials sector gained a marginal 0.15%. Apparently the buzz surrounding oil and an Obama re-election was short lived as the looming fiscal cliff sent WTI prices down a staggering 4.81% to \$84.44 per barrel. In this morning's news, Canadian housing starts missed slightly decreasing 16.1K to 204.1K from September to October. The US did see positive jobless claims numbers this morning, as initial claims beat estimates, falling to 355K, while continuing claims also came in ahead of estimates.

#### **Commodities**

Alberta Natural Gas (\$CAD/GJ) 7-Nov day  $\Delta$  % $\Delta$  AECO Dec-12 \$3.19 -\$0.01 -0.3%

| <u>Precious Metals</u> |              |          |           |              |        |        |
|------------------------|--------------|----------|-----------|--------------|--------|--------|
| \$US/oz                | <u>7-Nov</u> | day ∆    | <u>%∆</u> | <u>5-day</u> | 1-mnth | 3-mnth |
| Gold                   | \$1,717.75   | +\$1.75  | +0.1%     | -0.2%        | -3.2%  | +6.2%  |
| Silver                 | \$31.83      | -\$0.16  | -0.5%     | -1.3%        | -6.3%  | +13.1% |
| Platinum               | \$1,543      | -\$10.75 | -0.7%     | -1.7%        | -8.9%  | +9.2%  |
| Gold and Silver        |              |          |           |              |        |        |