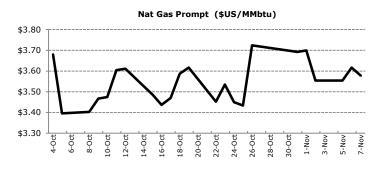

## The Commodities Roll

Thursday, November 08, 2012

+131

171,756

140,851

-\$4.25

-3.98%

-1.73%

-6.71%

\$106.82

Prompt

|     |                                                                                                                                                                                                                                                                                                                                                                                                                                                                                                                                                                                                                                                                                                                                                                                                                                                                                                                                                                                                                                                                                                                                                                                                                                                                                                                                                                                                                                                                                                                                                                                                                                                                                                                                                                                                                                                                                                                                                                                                                                                                                                                                 | Current        | WCCK H       | <u>Lust II</u> | <u>5 11. AV</u> | L            |
|-----|---------------------------------------------------------------------------------------------------------------------------------------------------------------------------------------------------------------------------------------------------------------------------------------------------------------------------------------------------------------------------------------------------------------------------------------------------------------------------------------------------------------------------------------------------------------------------------------------------------------------------------------------------------------------------------------------------------------------------------------------------------------------------------------------------------------------------------------------------------------------------------------------------------------------------------------------------------------------------------------------------------------------------------------------------------------------------------------------------------------------------------------------------------------------------------------------------------------------------------------------------------------------------------------------------------------------------------------------------------------------------------------------------------------------------------------------------------------------------------------------------------------------------------------------------------------------------------------------------------------------------------------------------------------------------------------------------------------------------------------------------------------------------------------------------------------------------------------------------------------------------------------------------------------------------------------------------------------------------------------------------------------------------------------------------------------------------------------------------------------------------------|----------------|--------------|----------------|-----------------|--------------|
|     | US Storage (Bc                                                                                                                                                                                                                                                                                                                                                                                                                                                                                                                                                                                                                                                                                                                                                                                                                                                                                                                                                                                                                                                                                                                                                                                                                                                                                                                                                                                                                                                                                                                                                                                                                                                                                                                                                                                                                                                                                                                                                                                                                                                                                                                  | f) 3,908       | +65          | 3,794          | 3,649           |              |
|     | 4,500 T                                                                                                                                                                                                                                                                                                                                                                                                                                                                                                                                                                                                                                                                                                                                                                                                                                                                                                                                                                                                                                                                                                                                                                                                                                                                                                                                                                                                                                                                                                                                                                                                                                                                                                                                                                                                                                                                                                                                                                                                                                                                                                                         |                |              |                |                 |              |
|     | 4,000                                                                                                                                                                                                                                                                                                                                                                                                                                                                                                                                                                                                                                                                                                                                                                                                                                                                                                                                                                                                                                                                                                                                                                                                                                                                                                                                                                                                                                                                                                                                                                                                                                                                                                                                                                                                                                                                                                                                                                                                                                                                                                                           |                |              |                |                 |              |
|     | 3,500                                                                                                                                                                                                                                                                                                                                                                                                                                                                                                                                                                                                                                                                                                                                                                                                                                                                                                                                                                                                                                                                                                                                                                                                                                                                                                                                                                                                                                                                                                                                                                                                                                                                                                                                                                                                                                                                                                                                                                                                                                                                                                                           |                |              |                |                 |              |
| Bcf | 3,000                                                                                                                                                                                                                                                                                                                                                                                                                                                                                                                                                                                                                                                                                                                                                                                                                                                                                                                                                                                                                                                                                                                                                                                                                                                                                                                                                                                                                                                                                                                                                                                                                                                                                                                                                                                                                                                                                                                                                                                                                                                                                                                           |                |              |                |                 |              |
| Ď   | 2,500 +                                                                                                                                                                                                                                                                                                                                                                                                                                                                                                                                                                                                                                                                                                                                                                                                                                                                                                                                                                                                                                                                                                                                                                                                                                                                                                                                                                                                                                                                                                                                                                                                                                                                                                                                                                                                                                                                                                                                                                                                                                                                                                                         |                |              |                |                 |              |
|     | 2,000 +                                                                                                                                                                                                                                                                                                                                                                                                                                                                                                                                                                                                                                                                                                                                                                                                                                                                                                                                                                                                                                                                                                                                                                                                                                                                                                                                                                                                                                                                                                                                                                                                                                                                                                                                                                                                                                                                                                                                                                                                                                                                                                                         |                |              |                |                 |              |
|     | 1,500 +                                                                                                                                                                                                                                                                                                                                                                                                                                                                                                                                                                                                                                                                                                                                                                                                                                                                                                                                                                                                                                                                                                                                                                                                                                                                                                                                                                                                                                                                                                                                                                                                                                                                                                                                                                                                                                                                                                                                                                                                                                                                                                                         |                |              |                |                 |              |
|     | 1,000                                                                                                                                                                                                                                                                                                                                                                                                                                                                                                                                                                                                                                                                                                                                                                                                                                                                                                                                                                                                                                                                                                                                                                                                                                                                                                                                                                                                                                                                                                                                                                                                                                                                                                                                                                                                                                                                                                                                                                                                                                                                                                                           | 2 2            | 2 2          | 2 2            | 2 2             | 2 2          |
|     | 1,000 11 -0 11 -0 11 -0 11 -0 11 -0 11 -0 11 -0 11 -0 11 -0 11 -0 11 -0 11 -0 11 -0 11 -0 11 -0 11 -0 11 -0 11 -0 11 -0 11 -0 11 -0 11 -0 11 -0 11 -0 11 -0 11 -0 11 -0 11 -0 11 -0 11 -0 11 -0 11 -0 11 -0 11 -0 11 -0 11 -0 11 -0 11 -0 11 -0 11 -0 11 -0 11 -0 11 -0 11 -0 11 -0 11 -0 11 -0 11 -0 11 -0 11 -0 11 -0 11 -0 11 -0 11 -0 11 -0 11 -0 11 -0 11 -0 11 -0 11 -0 11 -0 11 -0 11 -0 11 -0 11 -0 11 -0 11 -0 11 -0 11 -0 11 -0 11 -0 11 -0 11 -0 11 -0 11 -0 11 -0 11 -0 11 -0 11 -0 11 -0 11 -0 11 -0 11 -0 11 -0 11 -0 11 -0 11 -0 11 -0 11 -0 11 -0 11 -0 11 -0 11 -0 11 -0 11 -0 11 -0 11 -0 11 -0 11 -0 11 -0 11 -0 11 -0 11 -0 11 -0 11 -0 11 -0 11 -0 11 -0 11 -0 11 -0 11 -0 11 -0 11 -0 11 -0 11 -0 11 -0 11 -0 11 -0 11 -0 11 -0 11 -0 11 -0 11 -0 11 -0 11 -0 11 -0 11 -0 11 -0 11 -0 11 -0 11 -0 11 -0 11 -0 11 -0 11 -0 11 -0 11 -0 11 -0 11 -0 11 -0 11 -0 11 -0 11 -0 11 -0 11 -0 11 -0 11 -0 11 -0 11 -0 11 -0 11 -0 11 -0 11 -0 11 -0 11 -0 11 -0 11 -0 11 -0 11 -0 11 -0 11 -0 11 -0 11 -0 11 -0 11 -0 11 -0 11 -0 11 -0 11 -0 11 -0 11 -0 11 -0 11 -0 11 -0 11 -0 11 -0 11 -0 11 -0 11 -0 11 -0 11 -0 11 -0 11 -0 11 -0 11 -0 11 -0 11 -0 11 -0 11 -0 11 -0 11 -0 11 -0 11 -0 11 -0 11 -0 11 -0 11 -0 11 -0 11 -0 11 -0 11 -0 11 -0 11 -0 11 -0 11 -0 11 -0 11 -0 11 -0 11 -0 11 -0 11 -0 11 -0 11 -0 11 -0 11 -0 11 -0 11 -0 11 -0 11 -0 11 -0 11 -0 11 -0 11 -0 11 -0 11 -0 11 -0 11 -0 11 -0 11 -0 11 -0 11 -0 11 -0 11 -0 11 -0 11 -0 11 -0 11 -0 11 -0 11 -0 11 -0 11 -0 11 -0 11 -0 11 -0 11 -0 11 -0 11 -0 11 -0 11 -0 11 -0 11 -0 11 -0 11 -0 11 -0 11 -0 11 -0 11 -0 11 -0 11 -0 11 -0 11 -0 11 -0 11 -0 11 -0 11 -0 11 -0 11 -0 11 -0 11 -0 11 -0 11 -0 11 -0 11 -0 11 -0 11 -0 11 -0 11 -0 11 -0 11 -0 11 -0 11 -0 11 -0 11 -0 11 -0 11 -0 11 -0 11 -0 11 -0 11 -0 11 -0 11 -0 11 -0 11 -0 11 -0 11 -0 11 -0 11 -0 11 -0 11 -0 11 -0 11 -0 11 -0 11 -0 11 -0 11 -0 11 -0 11 -0 11 -0 11 -0 11 -0 11 -0 11 -0 11 -0 11 -0 11 -0 11 -0 11 -0 11 -0 11 -0 11 -0 11 -0 11 -0 11 -0 11 -0 11 -0 11 -0 11 -0 11 -0 11 -0 11 -0 11 -0 11 -0 11 -0 11 -0 11 -0 11 -0 11 -0 11 -0 11 -0 11 -0 1 | )-12<br>F-12   | M-12<br>A-12 | M-12<br>J-12   | J-12<br>A-12    | S-12<br>0-12 |
|     | ó ż ć                                                                                                                                                                                                                                                                                                                                                                                                                                                                                                                                                                                                                                                                                                                                                                                                                                                                                                                                                                                                                                                                                                                                                                                                                                                                                                                                                                                                                                                                                                                                                                                                                                                                                                                                                                                                                                                                                                                                                                                                                                                                                                                           | , ,            | Σ ∢          | Σ              | ¬ ∢             | ý Ó          |
|     |                                                                                                                                                                                                                                                                                                                                                                                                                                                                                                                                                                                                                                                                                                                                                                                                                                                                                                                                                                                                                                                                                                                                                                                                                                                                                                                                                                                                                                                                                                                                                                                                                                                                                                                                                                                                                                                                                                                                                                                                                                                                                                                                 | 🗓 5-year range | 5-yea        | ar Avg —       | Storage Lev     | el           |
|     |                                                                                                                                                                                                                                                                                                                                                                                                                                                                                                                                                                                                                                                                                                                                                                                                                                                                                                                                                                                                                                                                                                                                                                                                                                                                                                                                                                                                                                                                                                                                                                                                                                                                                                                                                                                                                                                                                                                                                                                                                                                                                                                                 |                |              |                |                 |              |