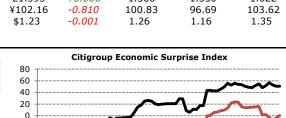

| <u>Foreign</u> | Excha   | ange  |
|----------------|---------|-------|
| (USDCAD        | implies | 1-USI |

| (USDCAD implies 1-USD to CAD) |              |        | Historical Levels |          |                |        |              |        | Historical Levels |          |         |
|-------------------------------|--------------|--------|-------------------|----------|----------------|--------|--------------|--------|-------------------|----------|---------|
| Spot                          | <u>7-Nov</u> | day ∆  | <u>-1 mnth</u>    | -3 mnths | <u>-1 year</u> | Spot   | <u>7-Nov</u> | day ∆  | -1 mnth           | -3 mnths | -1 year |
| USDCAD                        | \$0.997      | +0.005 | 0.978             | 0.991    | 1.029          | CADJPY | ¥80.26       | -0.734 | 80.00             | 79.27    | 74.79   |
| EURUSD                        | \$1.277      | -0.004 | 1.289             | 1.231    | 1.346          | CADAUD | \$0.964      | -0.002 | 1.002             | 0.954    | 0.972   |
| USDJPY                        | ¥80.00       | -0.350 | 78.26             | 78.57    | 76.98          | GBPCAD | £1.593       | +0.006 | 1.566             | 1.550    | 1.622   |
| GBPUSD                        | \$1.599      | -0.001 | 1.600             | 1.564    | 1.576          | EURJPY | ¥102.16      | -0.810 | 100.83            | 96.69    | 103.62  |
| AUDUSD                        | \$1.041      | -0.003 | 1.021             | 1.058    | 1.000          | EURAUD | \$1.23       | -0.001 | 1.26              | 1.16     | 1.35    |