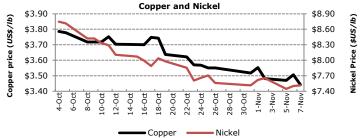

| Industrial Metals |              |              |           |              |        |        |
|-------------------|--------------|--------------|-----------|--------------|--------|--------|
| \$US/Ib           | <u>7-Nov</u> | <u>day ∆</u> | <u>%∆</u> | <u>5-day</u> | 1-mnth | 3-mnth |
| Copper            | \$3.44       | -\$0.06      | -1.8%     | -2.2%        | -7.4%  | +0.5%  |
| Nickel            | \$7.51       | +\$0.01      | +0.2%     | 0.0%         | -10.8% | +3.7%  |
| Zinc              | \$0.93       | +\$0.01      | +1.4%     | +2.4%        | -5.5%  | +1.8%  |
| Aluminum          | \$0.86       | +\$0.00      | 0.0%      | 0.0%         | -7.5%  | +1.2%  |
| Uranium           | \$40.65      | +\$0.00      | 0.0%      | -2.0%        | -11.1% | -17.0% |
| a law l           |              |              |           |              |        |        |