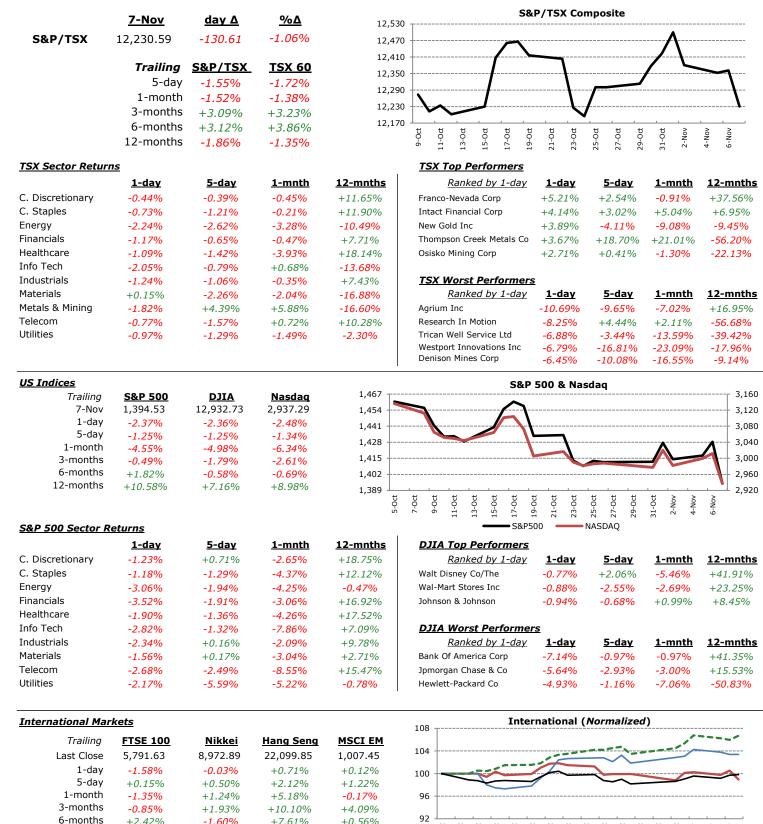

## Today's Commentary

North American equities and rates, as well as commodities, all suffered in the wake of Obama's re-election. Investors could not flee fast enough from risky assets to government backed safe-haven treasuries. The S&P 500 and Dow fell by 2.37% and 2.36%, respectively, as every US sector fell more than 1% on Wednesday. Financials lead the sector retreat with a 3.52% decline. Canada fared slightly better with a decline of 1.06% in the S&P/TSX benchmark index. All but one Canadian sector fell on the day, as Energy lead declines with a 2.24% drop, while the Materials sector gained a marginal 0.15%. Apparently the buzz surrounding oil and an Obama re-election was short lived as the looming fiscal cliff sent WTI prices down a staggering 4.81% to \$84.44 per barrel. In this morning's news, Canadian housing starts missed slightly decreasing 16.1K to 204.1K from September to October. The US did see positive jobless claims numbers this morning, as initial claims beat estimates, falling to 355K, while continuing claims also came in ahead of estimates.