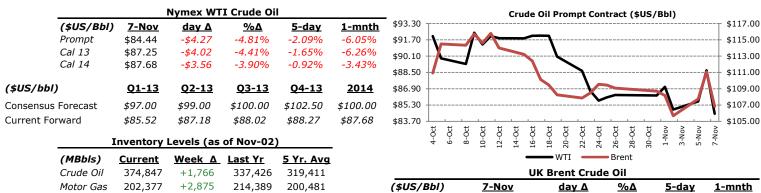

## Today's Commentary

North American equities and rates, as well as commodities, all suffered in the wake of Obama's re-election. Investors could not flee fast enough from risky assets to government backed safe-haven treasuries. The S&P 500 and Dow fell by 2.37% and 2.36%, respectively, as every US sector fell more than 1% on Wednesday. Financials lead the sector retreat with a 3.52% decline. Canada fared slightly better with a decline of 1.06% in the S&P/TSX benchmark index. All but one Canadian sector fell on the day, as Energy lead declines with a 2.24% drop, while the Materials sector gained a marginal 0.15%. Apparently the buzz surrounding oil and an Obama re-election was short lived as the looming fiscal cliff sent WTI prices down a staggering 4.81% to \$84.44 per barrel. In this morning's news, Canadian housing starts missed slightly decreasing 16.1K to 204.1K from September to October. The US did see positive jobless claims numbers this morning, as initial claims beat estimates, falling to 355K, while continuing claims also came in ahead of estimates.

## The Commodities Roll

Thursday, November 08, 2012

+131

171,756

140,851

-\$4.25

-3.98%

-1.73%

-6.71%

\$106.82

Prompt

|     |                                                                                                                                                                                                                                                                                                                                                                                                                                                                                                                                                                                                                                                                                                                                                                                                                                                                                                                                                                                                                                                                                                                                                                                                                                                                                                                                                                                                                                                                                                                                                                                                                                                                                                                                                                                                                                                                                                                                                                                                                                                                                                                                 | Current        | WCCK H       | <u>Lust II</u> | <u>5 11. AV</u> | L            |
|-----|---------------------------------------------------------------------------------------------------------------------------------------------------------------------------------------------------------------------------------------------------------------------------------------------------------------------------------------------------------------------------------------------------------------------------------------------------------------------------------------------------------------------------------------------------------------------------------------------------------------------------------------------------------------------------------------------------------------------------------------------------------------------------------------------------------------------------------------------------------------------------------------------------------------------------------------------------------------------------------------------------------------------------------------------------------------------------------------------------------------------------------------------------------------------------------------------------------------------------------------------------------------------------------------------------------------------------------------------------------------------------------------------------------------------------------------------------------------------------------------------------------------------------------------------------------------------------------------------------------------------------------------------------------------------------------------------------------------------------------------------------------------------------------------------------------------------------------------------------------------------------------------------------------------------------------------------------------------------------------------------------------------------------------------------------------------------------------------------------------------------------------|----------------|--------------|----------------|-----------------|--------------|
|     | US Storage (Bc                                                                                                                                                                                                                                                                                                                                                                                                                                                                                                                                                                                                                                                                                                                                                                                                                                                                                                                                                                                                                                                                                                                                                                                                                                                                                                                                                                                                                                                                                                                                                                                                                                                                                                                                                                                                                                                                                                                                                                                                                                                                                                                  | f) 3,908       | +65          | 3,794          | 3,649           |              |
|     | 4,500 T                                                                                                                                                                                                                                                                                                                                                                                                                                                                                                                                                                                                                                                                                                                                                                                                                                                                                                                                                                                                                                                                                                                                                                                                                                                                                                                                                                                                                                                                                                                                                                                                                                                                                                                                                                                                                                                                                                                                                                                                                                                                                                                         |                |              |                |                 |              |
|     | 4,000                                                                                                                                                                                                                                                                                                                                                                                                                                                                                                                                                                                                                                                                                                                                                                                                                                                                                                                                                                                                                                                                                                                                                                                                                                                                                                                                                                                                                                                                                                                                                                                                                                                                                                                                                                                                                                                                                                                                                                                                                                                                                                                           |                |              |                |                 |              |
|     | 3,500                                                                                                                                                                                                                                                                                                                                                                                                                                                                                                                                                                                                                                                                                                                                                                                                                                                                                                                                                                                                                                                                                                                                                                                                                                                                                                                                                                                                                                                                                                                                                                                                                                                                                                                                                                                                                                                                                                                                                                                                                                                                                                                           |                |              |                |                 |              |
| Bcf | 3,000                                                                                                                                                                                                                                                                                                                                                                                                                                                                                                                                                                                                                                                                                                                                                                                                                                                                                                                                                                                                                                                                                                                                                                                                                                                                                                                                                                                                                                                                                                                                                                                                                                                                                                                                                                                                                                                                                                                                                                                                                                                                                                                           |                |              |                |                 |              |
| Ď   | 2,500 +                                                                                                                                                                                                                                                                                                                                                                                                                                                                                                                                                                                                                                                                                                                                                                                                                                                                                                                                                                                                                                                                                                                                                                                                                                                                                                                                                                                                                                                                                                                                                                                                                                                                                                                                                                                                                                                                                                                                                                                                                                                                                                                         |                |              |                |                 |              |
|     | 2,000 +                                                                                                                                                                                                                                                                                                                                                                                                                                                                                                                                                                                                                                                                                                                                                                                                                                                                                                                                                                                                                                                                                                                                                                                                                                                                                                                                                                                                                                                                                                                                                                                                                                                                                                                                                                                                                                                                                                                                                                                                                                                                                                                         |                |              |                |                 |              |
|     | 1,500 +                                                                                                                                                                                                                                                                                                                                                                                                                                                                                                                                                                                                                                                                                                                                                                                                                                                                                                                                                                                                                                                                                                                                                                                                                                                                                                                                                                                                                                                                                                                                                                                                                                                                                                                                                                                                                                                                                                                                                                                                                                                                                                                         |                |              |                |                 |              |
|     | 1,000                                                                                                                                                                                                                                                                                                                                                                                                                                                                                                                                                                                                                                                                                                                                                                                                                                                                                                                                                                                                                                                                                                                                                                                                                                                                                                                                                                                                                                                                                                                                                                                                                                                                                                                                                                                                                                                                                                                                                                                                                                                                                                                           | 2 2            | 2 2          | 2 2            | 2 2             | 2 2          |
|     | 1,000 11 -0 11 -0 11 -0 11 -0 11 -0 11 -0 11 -0 11 -0 11 -0 11 -0 11 -0 11 -0 11 -0 11 -0 11 -0 11 -0 11 -0 11 -0 11 -0 11 -0 11 -0 11 -0 11 -0 11 -0 11 -0 11 -0 11 -0 11 -0 11 -0 11 -0 11 -0 11 -0 11 -0 11 -0 11 -0 11 -0 11 -0 11 -0 11 -0 11 -0 11 -0 11 -0 11 -0 11 -0 11 -0 11 -0 11 -0 11 -0 11 -0 11 -0 11 -0 11 -0 11 -0 11 -0 11 -0 11 -0 11 -0 11 -0 11 -0 11 -0 11 -0 11 -0 11 -0 11 -0 11 -0 11 -0 11 -0 11 -0 11 -0 11 -0 11 -0 11 -0 11 -0 11 -0 11 -0 11 -0 11 -0 11 -0 11 -0 11 -0 11 -0 11 -0 11 -0 11 -0 11 -0 11 -0 11 -0 11 -0 11 -0 11 -0 11 -0 11 -0 11 -0 11 -0 11 -0 11 -0 11 -0 11 -0 11 -0 11 -0 11 -0 11 -0 11 -0 11 -0 11 -0 11 -0 11 -0 11 -0 11 -0 11 -0 11 -0 11 -0 11 -0 11 -0 11 -0 11 -0 11 -0 11 -0 11 -0 11 -0 11 -0 11 -0 11 -0 11 -0 11 -0 11 -0 11 -0 11 -0 11 -0 11 -0 11 -0 11 -0 11 -0 11 -0 11 -0 11 -0 11 -0 11 -0 11 -0 11 -0 11 -0 11 -0 11 -0 11 -0 11 -0 11 -0 11 -0 11 -0 11 -0 11 -0 11 -0 11 -0 11 -0 11 -0 11 -0 11 -0 11 -0 11 -0 11 -0 11 -0 11 -0 11 -0 11 -0 11 -0 11 -0 11 -0 11 -0 11 -0 11 -0 11 -0 11 -0 11 -0 11 -0 11 -0 11 -0 11 -0 11 -0 11 -0 11 -0 11 -0 11 -0 11 -0 11 -0 11 -0 11 -0 11 -0 11 -0 11 -0 11 -0 11 -0 11 -0 11 -0 11 -0 11 -0 11 -0 11 -0 11 -0 11 -0 11 -0 11 -0 11 -0 11 -0 11 -0 11 -0 11 -0 11 -0 11 -0 11 -0 11 -0 11 -0 11 -0 11 -0 11 -0 11 -0 11 -0 11 -0 11 -0 11 -0 11 -0 11 -0 11 -0 11 -0 11 -0 11 -0 11 -0 11 -0 11 -0 11 -0 11 -0 11 -0 11 -0 11 -0 11 -0 11 -0 11 -0 11 -0 11 -0 11 -0 11 -0 11 -0 11 -0 11 -0 11 -0 11 -0 11 -0 11 -0 11 -0 11 -0 11 -0 11 -0 11 -0 11 -0 11 -0 11 -0 11 -0 11 -0 11 -0 11 -0 11 -0 11 -0 11 -0 11 -0 11 -0 11 -0 11 -0 11 -0 11 -0 11 -0 11 -0 11 -0 11 -0 11 -0 11 -0 11 -0 11 -0 11 -0 11 -0 11 -0 11 -0 11 -0 11 -0 11 -0 11 -0 11 -0 11 -0 11 -0 11 -0 11 -0 11 -0 11 -0 11 -0 11 -0 11 -0 11 -0 11 -0 11 -0 11 -0 11 -0 11 -0 11 -0 11 -0 11 -0 11 -0 11 -0 11 -0 11 -0 11 -0 11 -0 11 -0 11 -0 11 -0 11 -0 11 -0 11 -0 11 -0 11 -0 11 -0 11 -0 11 -0 11 -0 11 -0 11 -0 11 -0 11 -0 11 -0 11 -0 11 -0 11 -0 11 -0 11 -0 11 -0 11 -0 11 -0 11 -0 11 -0 11 -0 11 -0 11 -0 11 -0 11 -0 1 | )-12<br>F-12   | M-12<br>A-12 | M-12<br>J-12   | J-12<br>A-12    | S-12<br>0-12 |
|     | ó ż ć                                                                                                                                                                                                                                                                                                                                                                                                                                                                                                                                                                                                                                                                                                                                                                                                                                                                                                                                                                                                                                                                                                                                                                                                                                                                                                                                                                                                                                                                                                                                                                                                                                                                                                                                                                                                                                                                                                                                                                                                                                                                                                                           | , ,            | Σ ∢          | Σ              | ¬ ∢             | ý Ó          |
|     |                                                                                                                                                                                                                                                                                                                                                                                                                                                                                                                                                                                                                                                                                                                                                                                                                                                                                                                                                                                                                                                                                                                                                                                                                                                                                                                                                                                                                                                                                                                                                                                                                                                                                                                                                                                                                                                                                                                                                                                                                                                                                                                                 | 🗓 5-year range | 5-yea        | ar Avg —       | Storage Lev     | el           |
|     |                                                                                                                                                                                                                                                                                                                                                                                                                                                                                                                                                                                                                                                                                                                                                                                                                                                                                                                                                                                                                                                                                                                                                                                                                                                                                                                                                                                                                                                                                                                                                                                                                                                                                                                                                                                                                                                                                                                                                                                                                                                                                                                                 |                |              |                |                 |              |