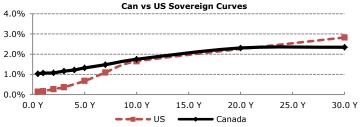

### Interest Rates

| US yield curve |                |              | Historical Levels |                |         |
|----------------|----------------|--------------|-------------------|----------------|---------|
|                | 7-Nov          | day ∆        | <u>-1 mnth</u>    | -3 mnths       | -1 year |
| 3-mnth         | 0.10%          | +0.01%       | 0.10%             | 0.11%          | 0.01%   |
| 6-mnth         | 0.14%          | -0.01%       | 0.14%             | 0.14%          | 0.03%   |
| 12-mnth        | 0.17%          | -0.01%       | 0.16%             | 0.18%          | 0.08%   |
| 2-year         | 0.27%          | -0.03%       | 0.26%             | 0.27%          | 0.24%   |
| 5-year         | 0.68%          | -0.08%       | 0.67%             | 0.73%          | 0.92%   |
| 10-year        | 1.65%          | -0.10%       | 1.74%             | 1.69%          | 2.08%   |
| 30-year        | 2.83%          | -0.09%       | 2.97%             | 2.75%          | 3.14%   |
|                | <u>Current</u> | <u>Prior</u> | Next M            | <u>leeting</u> | Survey  |
| Cdn Overnight  | 1.00%          | 1.00%        | 4-De              | ec-12          | 1.00%   |
| US Fed Funds   | 0.25%          | 0.25%        | 11-D              | ec-12          | 0.25%   |