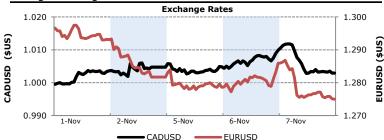

## Foreign Exchange

-0.104%

# Spot 7-Nov day ∆ USDCAD \$0.997 +0.005 EURUSD \$1.277 -0.004 USDJPY ¥80.00 -0.350

(USDCAD implies \$1-USD to CAD)

| -5 days | -1 mntn | -1 year |
|---------|---------|---------|
| 0.999   | 0.978   | 1.029   |
| 1.296   | 1.289   | 1.346   |
| 79.770  | 78.26   | 76.98   |
|         |         |         |

| <u>Foreign</u> | Excha   | ange  |
|----------------|---------|-------|
| (USDCAD        | implies | 1-USI |

| (USDCAD implies 1-USD to CAD) |              |        | Historical Levels |          |                |        |              |        | Historical Levels |          |         |
|-------------------------------|--------------|--------|-------------------|----------|----------------|--------|--------------|--------|-------------------|----------|---------|
| Spot                          | <u>7-Nov</u> | day ∆  | <u>-1 mnth</u>    | -3 mnths | <u>-1 year</u> | Spot   | <u>7-Nov</u> | day ∆  | -1 mnth           | -3 mnths | -1 year |
| USDCAD                        | \$0.997      | +0.005 | 0.978             | 0.991    | 1.029          | CADJPY | ¥80.26       | -0.734 | 80.00             | 79.27    | 74.79   |
| EURUSD                        | \$1.277      | -0.004 | 1.289             | 1.231    | 1.346          | CADAUD | \$0.964      | -0.002 | 1.002             | 0.954    | 0.972   |
| USDJPY                        | ¥80.00       | -0.350 | 78.26             | 78.57    | 76.98          | GBPCAD | £1.593       | +0.006 | 1.566             | 1.550    | 1.622   |
| GBPUSD                        | \$1.599      | -0.001 | 1.600             | 1.564    | 1.576          | EURJPY | ¥102.16      | -0.810 | 100.83            | 96.69    | 103.62  |
| AUDUSD                        | \$1.041      | -0.003 | 1.021             | 1.058    | 1.000          | EURAUD | \$1.23       | -0.001 | 1.26              | 1.16     | 1.35    |