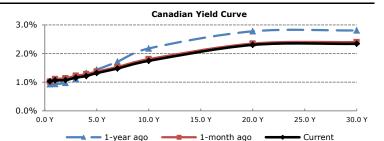

### Interest Rates

| US yield curve |                |              | Historical Levels |                |         |
|----------------|----------------|--------------|-------------------|----------------|---------|
|                | 7-Nov          | day ∆        | <u>-1 mnth</u>    | -3 mnths       | -1 year |
| 3-mnth         | 0.10%          | +0.01%       | 0.10%             | 0.11%          | 0.01%   |
| 6-mnth         | 0.14%          | -0.01%       | 0.14%             | 0.14%          | 0.03%   |
| 12-mnth        | 0.17%          | -0.01%       | 0.16%             | 0.18%          | 0.08%   |
| 2-year         | 0.27%          | -0.03%       | 0.26%             | 0.27%          | 0.24%   |
| 5-year         | 0.68%          | -0.08%       | 0.67%             | 0.73%          | 0.92%   |
| 10-year        | 1.65%          | -0.10%       | 1.74%             | 1.69%          | 2.08%   |
| 30-year        | 2.83%          | -0.09%       | 2.97%             | 2.75%          | 3.14%   |
|                | <u>Current</u> | <u>Prior</u> | Next M            | <u>leeting</u> | Survey  |
| Cdn Overnight  | 1.00%          | 1.00%        | 4-De              | ec-12          | 1.00%   |
| US Fed Funds   | 0.25%          | 0.25%        | 11-D              | ec-12          | 0.25%   |