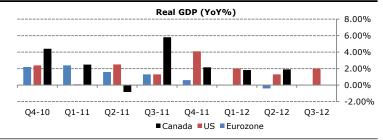

| Economics    |       |       |       |       |       |
|--------------|-------|-------|-------|-------|-------|
| Canada       | Q4-11 | Q1-12 | Q2-12 | Q3-12 | 2012E |
| Real GDP     | 2.15% | 1.82% | 1.90% | NA    | 2.00% |
| CPI          | 2.70% | 2.33% | 1.57% | 1.23% | 1.70% |
| Unemployment | 7.50% | 7.20% | 7.20% | 7.40% | 7.30% |
| us           |       |       |       |       |       |
| Real GDP     | 4.10% | 2.00% | 1.30% | 2.00% | 2.10% |
| CPI          | 3.30% | 2.83% | 1.90% | 1.70% | 2.00% |
| Unemployment | 8.50% | 8.20% | 8.20% | 7.80% | 8.10% |
| China        |       |       |       |       |       |
| Real GDP     | 8.90% | 8.10% | 7.60% | 7.40% | 7.70% |