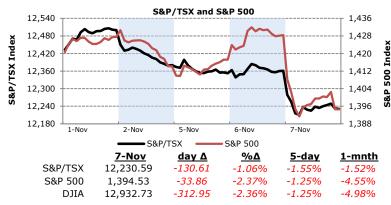

## Today's Commentary

North American equities and rates, as well as commodities, all suffered in the wake of Obama's re-election. Investors could not flee fast enough from risky assets to government backed safe-haven treasuries. The S&P 500 and Dow fell by 2.37% and 2.36%, respectively, as every US sector fell more than 1% on Wednesday. Financials lead the sector retreat with a 3.52% decline. Canada fared slightly better with a decline of 1.06% in the S&P/TSX benchmark index. All but one Canadian sector fell on the day, as Energy lead declines with a 2.24% drop, while the Materials sector gained a marginal 0.15%. Apparently the buzz surrounding oil and an Obama re-election was short lived as the looming fiscal cliff sent WTI prices down a staggering 4.81% to \$84.44 per barrel. In this morning's news, Canadian housing starts missed slightly decreasing 16.1K to 204.1K from September to October. The US did see positive jobless claims numbers this morning, as initial claims beat estimates, falling to 355K, while continuing claims also came in ahead of estimates.

#### Equities