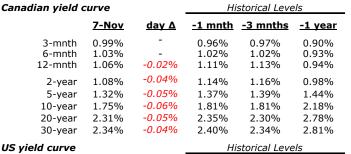

### Interest Rates

| US yield curve |                |              | Historical Levels |                |         |
|----------------|----------------|--------------|-------------------|----------------|---------|
|                | 7-Nov          | day ∆        | <u>-1 mnth</u>    | -3 mnths       | -1 year |
| 3-mnth         | 0.10%          | +0.01%       | 0.10%             | 0.11%          | 0.01%   |
| 6-mnth         | 0.14%          | -0.01%       | 0.14%             | 0.14%          | 0.03%   |
| 12-mnth        | 0.17%          | -0.01%       | 0.16%             | 0.18%          | 0.08%   |
| 2-year         | 0.27%          | -0.03%       | 0.26%             | 0.27%          | 0.24%   |
| 5-year         | 0.68%          | -0.08%       | 0.67%             | 0.73%          | 0.92%   |
| 10-year        | 1.65%          | -0.10%       | 1.74%             | 1.69%          | 2.08%   |
| 30-year        | 2.83%          | -0.09%       | 2.97%             | 2.75%          | 3.14%   |
|                | <u>Current</u> | <u>Prior</u> | Next M            | <u>leeting</u> | Survey  |
| Cdn Overnight  | 1.00%          | 1.00%        | 4-De              | ec-12          | 1.00%   |
| US Fed Funds   | 0.25%          | 0.25%        | 11-D              | ec-12          | 0.25%   |