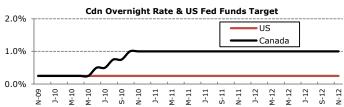

### Interest Rates

| US yield curve |                |              | Historical Levels |                |         |
|----------------|----------------|--------------|-------------------|----------------|---------|
|                | 7-Nov          | day ∆        | <u>-1 mnth</u>    | -3 mnths       | -1 year |
| 3-mnth         | 0.10%          | +0.01%       | 0.10%             | 0.11%          | 0.01%   |
| 6-mnth         | 0.14%          | -0.01%       | 0.14%             | 0.14%          | 0.03%   |
| 12-mnth        | 0.17%          | -0.01%       | 0.16%             | 0.18%          | 0.08%   |
| 2-year         | 0.27%          | -0.03%       | 0.26%             | 0.27%          | 0.24%   |
| 5-year         | 0.68%          | -0.08%       | 0.67%             | 0.73%          | 0.92%   |
| 10-year        | 1.65%          | -0.10%       | 1.74%             | 1.69%          | 2.08%   |
| 30-year        | 2.83%          | -0.09%       | 2.97%             | 2.75%          | 3.14%   |
|                | <u>Current</u> | <u>Prior</u> | Next M            | <u>leeting</u> | Survey  |
| Cdn Overnight  | 1.00%          | 1.00%        | 4-De              | ec-12          | 1.00%   |
| US Fed Funds   | 0.25%          | 0.25%        | 11-D              | ec-12          | 0.25%   |