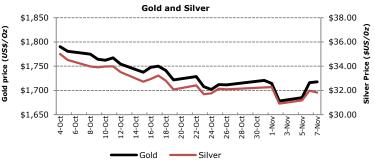

Alberta Natural Gas (\$CAD/GJ) 7-Nov day  $\Delta$  % $\Delta$  AECO Dec-12 \$3.19 -\$0.01 -0.3%

| <u>Precious Metals</u> |              |          |           |              |        |        |
|------------------------|--------------|----------|-----------|--------------|--------|--------|
| \$US/oz                | <u>7-Nov</u> | day ∆    | <u>%∆</u> | <u>5-day</u> | 1-mnth | 3-mnth |
| Gold                   | \$1,717.75   | +\$1.75  | +0.1%     | -0.2%        | -3.2%  | +6.2%  |
| Silver                 | \$31.83      | -\$0.16  | -0.5%     | -1.3%        | -6.3%  | +13.1% |
| Platinum               | \$1,543      | -\$10.75 | -0.7%     | -1.7%        | -8.9%  | +9.2%  |
| Gold and Silver        |              |          |           |              |        |        |