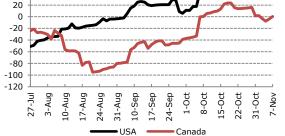

r  |  |
|---------------|-----------------------|---------------|---------|---------------|--------|--|
| Thu, Nov 08   | Continuing Claims     | 3-Nov         | 3256.5K | 3127K         | 3263K  |  |
| Thu, Nov 08   | Intial Jobless Claims | 3-Nov         | 365K    | 355K          | 363K   |  |
| Thu, Nov 08   | Trade Balance         | 30-Sep        | -45B    | -41.5B        | -44.2B |  |
|               |                       |               |         |               |        |  |



| Canada      |                        | Period | Survey | Actual | Prior  |
|-------------|------------------------|--------|--------|--------|--------|
| Mon, Nov 05 | Building Permits (MoM) | 30-Sep | -3%    | -13.2% | 7.9%   |
| Thu, Nov 08 | Housing Starts         | 30-Nov | 210K   | 204.1K | 220.2K |



| Economics    |       |       |       |       |       |
|--------------|-------|-------|-------|-------|-------|
| Canada       | Q4-11 | Q1-12 | Q2-12 | Q3-12 | 2012E |
| Real GDP     | 2.15% | 1.82% | 1.90% | NA    | 2.00% |
| CPI          | 2.70% | 2.33% | 1.57% | 1.23% | 1.70% |
| Unemployment | 7.50% | 7.20% | 7.20% | 7.40% | 7.30% |
| us           |       |       |       |       |       |
| Real GDP     | 4.10% | 2.00% | 1.30% | 2.00% | 2.10% |
| CPI          | 3.30% | 2.83% | 1.90% | 1.70% | 2.00% |
| Unemployment | 8.50% | 8.20% | 8.20% | 7.80% | 8.10% |
| China        |       |       |       |       |       |
| Real GDP     | 8.90% | 8.10% | 7.60% | 7.40% | 7.70% |



This market summary has been created by candidates in the University of Toronto's Master of Financial Economics