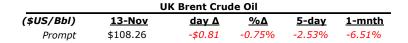

### Today's Commentary

Another day, another bear: equity markets continued their recent drag yesterday as all major indices fell yesterday. Home Depot was one of the lone bright spots in the US, gaining 3.63% after posting an encouraging earnings report. Regardless, the S&P 500 lost 0.4%, with the S&P/TSX and Dow posting similar losses. Government debt continued to get pricier yesterday, with US 10 yield rates dipping below 1.6%, reflecting their safe haven status. Brent crude fell by 0.75%, narrowing its gap with the lighter, sweeter WTI crude, which fell by 19 cents per barrel yesterday. US stock futures gained somewhat this morning after American wholesale prices (PPI Index) unexpectedly fell by 0.2% last month – a stark contrast against a forecast gain of 0.2% by economists. This comes before CPI, which will be released tomorrow morning. Retail sales, however, dropped for the first time in four months, but the release was almost on par with forecasts.