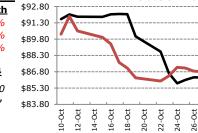

\$105.00

7-Nov

|             | Inventory | Levels (as    | of Nov-02 | )         |
|-------------|-----------|---------------|-----------|-----------|
| (MBbls)     | Current   | Week <b>D</b> | Last Yr   | 5 Yr. Avg |
| Crude Oil   | 374,847   | +1,766        | 337,426   | 319,411   |
| Motor Gas   | 202,377   | +2,875        | 214,389   | 200,481   |
| Distillates | 118,056   | +131          | 171,756   | 140,851   |

28-Oct

Crude Oil Prompt Contract (\$US/Bbl)