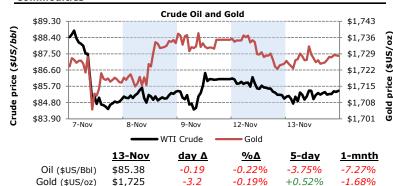

### Today's Commentary

Another day, another bear: equity markets continued their recent drag yesterday as all major indices fell yesterday. Home Depot was one of the lone bright spots in the US, gaining 3.63% after posting an encouraging earnings report. Regardless, the S&P 500 lost 0.4%, with the S&P/TSX and Dow posting similar losses. Government debt continued to get pricier yesterday, with US 10 yield rates dipping below 1.6%, reflecting their safe haven status. Brent crude fell by 0.75%, narrowing its gap with the lighter, sweeter WTI crude, which fell by 19 cents per barrel yesterday. US stock futures gained somewhat this morning after American wholesale prices (PPI Index) unexpectedly fell by 0.2% last month – a stark contrast against a forecast gain of 0.2% by economists. This comes before CPI, which will be released tomorrow morning. Retail sales, however, dropped for the first time in four months, but the release was almost on par with forecasts.

#### Commodities

| <u>Precious</u> | <u>Metals</u> |                |           |              |        |        |
|-----------------|---------------|----------------|-----------|--------------|--------|--------|
| \$US/oz         | <u>13-Nov</u> | <u>day ∆</u>   | <u>%∆</u> | <u>5-day</u> | 1-mnth | 3-mnth |
| Gold            | \$1,725.00    | <i>-\$3.20</i> | -0.2%     | +0.5%        | -1.7%  | +7.6%  |
| Silver          | \$32.49       | +\$0.08        | +0.3%     | +1.6%        | -3.1%  | +16.8% |
| Platinum        | \$1,583       | +\$18.25       | +1.2%     | +1.9%        | -4.2%  | +13.5% |