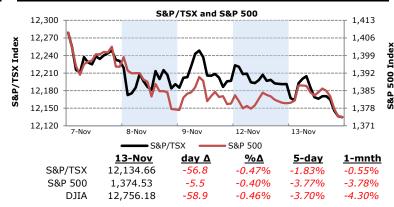

### Today's Commentary

Another day, another bear: equity markets continued their recent drag yesterday as all major indices fell yesterday. Home Depot was one of the lone bright spots in the US, gaining 3.63% after posting an encouraging earnings report. Regardless, the S&P 500 lost 0.4%, with the S&P/TSX and Dow posting similar losses. Government debt continued to get pricier yesterday, with US 10 yield rates dipping below 1.6%, reflecting their safe haven status. Brent crude fell by 0.75%, narrowing its gap with the lighter, sweeter WTI crude, which fell by 19 cents per barrel yesterday. US stock futures gained somewhat this morning after American wholesale prices (PPI Index) unexpectedly fell by 0.2% last month – a stark contrast against a forecast gain of 0.2% by economists. This comes before CPI, which will be released tomorrow morning. Retail sales, however, dropped for the first time in four months, but the release was almost on par with forecasts.

## **Equities**