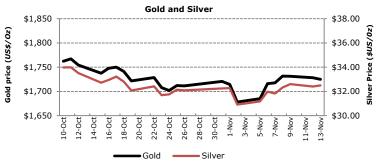

| <u>Precious</u> | <u>Metals</u> |                |           |              |        |        |
|-----------------|---------------|----------------|-----------|--------------|--------|--------|
| \$US/oz         | <u>13-Nov</u> | <u>day ∆</u>   | <u>%∆</u> | <u>5-day</u> | 1-mnth | 3-mnth |
| Gold            | \$1,725.00    | <i>-\$3.20</i> | -0.2%     | +0.5%        | -1.7%  | +7.6%  |
| Silver          | \$32.49       | +\$0.08        | +0.3%     | +1.6%        | -3.1%  | +16.8% |
| Platinum        | \$1,583       | +\$18.25       | +1.2%     | +1.9%        | -4.2%  | +13.5% |