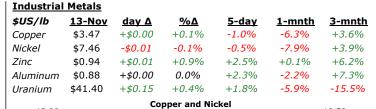

| 3                      | \$3.90 | T     |         |      |       |       |       |       |       |          |       |       |          |       |       |       |       |        | т         | \$8.50 | 3                        | • |
|------------------------|--------|-------|---------|------|-------|-------|-------|-------|-------|----------|-------|-------|----------|-------|-------|-------|-------|--------|-----------|--------|--------------------------|---|
| Copper price (US\$/1b) | \$3.80 | +     | <u></u> |      |       |       |       |       |       |          |       |       |          |       |       |       |       |        | +         | \$8.30 | Price ( <i>\$US/lb</i> ) |   |
| S                      | \$3.70 | -     |         |      | ↩     | 7     |       |       |       |          |       |       |          |       |       |       |       |        | +         | \$8.10 | \$                       |   |
| e)                     | \$3.60 | +     |         |      |       |       | -     | 5     |       |          |       |       |          |       |       |       |       |        | +         | \$7.90 | e e                      |   |
| <u>.</u>               | \$3.50 | +     |         |      |       |       |       | \     |       | <b>/</b> |       |       | <b>1</b> |       |       | \     |       |        | <u></u> + | \$7.70 | 7                        |   |
| per                    | \$3.40 | +     |         |      |       |       |       |       |       | _        |       |       |          |       | -     |       |       |        | <u>-</u>  | \$7.50 | Nickel                   |   |
| o<br>O                 | \$3.30 | 뉴     | +       | +    | +     | т.    | +     | т.    | +     | т.       | т.    | +     | >        | >     | >     | >     | ->    | ->     | ᆛ         | \$7.30 | ž                        |   |
| _                      |        | 10-0¢ | 12-0¢   | 4-0¢ | 16-0d | 18-0¢ | 20-0¢ | 22-0¢ | 24-0¢ | 26-0d    | 28-0¢ | 30-0¢ | 1-Nov    | 3-Nov | 5-Nov | 7-Nov | 9-Nov | 11-Nov | 13-Nov    |        |                          |   |
|                        |        | 끍     | 17      | 17   | 16    | 18    | 50    | 22    | 5     | 26       | 28    | 30    | Н        | m     | 2     | 7     | 6     | 11     | 13        |        |                          |   |
|                        |        |       |         |      |       | _     |       | _     | Сорі  | or       | _     |       | _ N      | icke  | d     |       |       |        |           |        |                          |   |
|                        |        |       |         |      |       | _     |       |       | -ohl  |          |       |       | _ I V    | CVC   |       |       |       |        |           |        |                          |   |