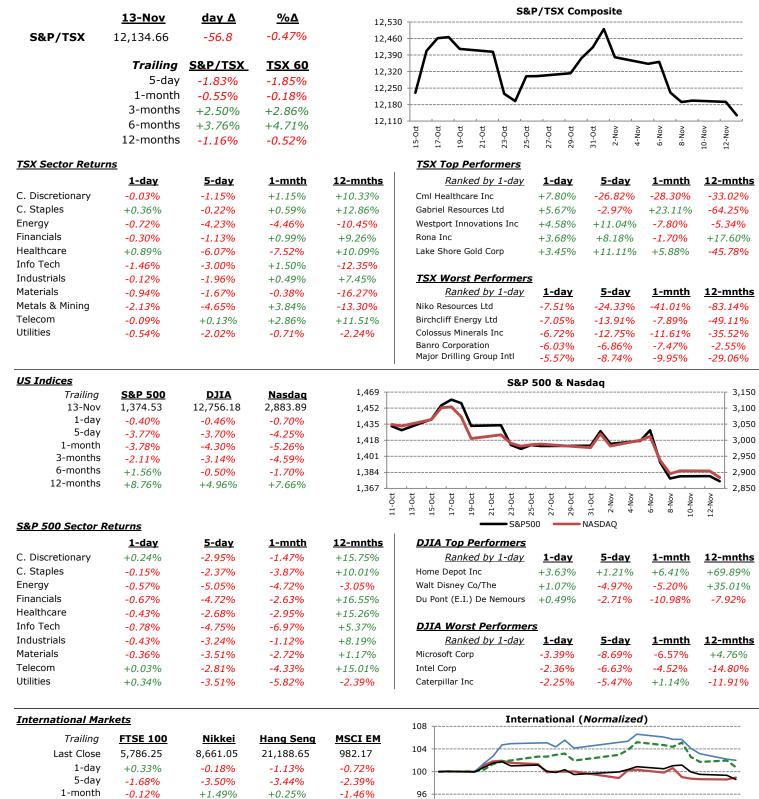

## The Equities Roll

Wednesday, November 14, 2012

This market summary has been created by candidates in the University of Toronto's Master of Financial Economics Program (the "MFE Program"). The information contained herein is intended for educational and informative purposes only, and has been obtained from Bloomberg and other publicly-available sources, without independent verification of the accuracy thereof. The author, the MFE Program, and the Rotman Finance Association, jointly and severally expressly disclaim any responsibility for the completeness and/or accuracy of the information contained herein. The opinions expressed herein are based upon the analyses and interpretations of the Author, and are not necessarily reflective of the views or opinions of the MFE Program, Rotman Finance Association, or the University of Toronto. Nothing in this report should be construed as a solicitation, recommendation, or offer to buy or sell the securities mentioned herein. **Unauthorized use or reproduction is strictly prohibited.** 

92

13-0ct

19-0ct 21-0ct 23-0ct 25-0ct

FTSE

17-0ct

29-0ct 31-0ct

NIK

6-Nov

ΕM

2-Nov

HS

12-Nov

+0.98%

+1.15%

+1.13%

The Daily Roll- Equities page 2/4