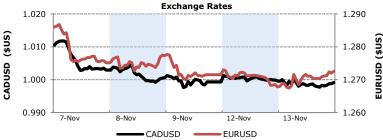

## Foreign Exchange

|   | (USDCAD in | าplies \$1-USD to | CAD)   | Hi      | storical leve  | els     |
|---|------------|-------------------|--------|---------|----------------|---------|
|   | Spot       | 13-Nov            | day ∆  | -5 days | <u>-1 mnth</u> | -1 year |
|   | USDCAD     | \$1.002           | +0.002 | 0.992   | 0.981          | 1.049   |
| _ | EURUSD     | \$1.270           | -0.001 | 1.281   | 1.295          | 1.334   |
| ? | USDJPY     | ¥79.38            | -0.120 | 80.350  | 78.65          | 77.31   |
| 3 | Governm    | ent 10-year Y     | ields  | Hi      | istorical leve | els     |