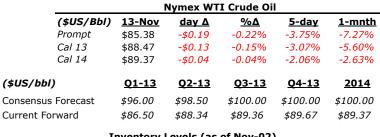

## The Commodities Roll

Wednesday, November 14, 2012

\$117.00

\$115.00

\$113.00

\$111.00

\$109.00

\$107.00

\$105.00

7-Nov

|             | Inventory | Levels (as    | of Nov-02 | )         |
|-------------|-----------|---------------|-----------|-----------|
| (MBbls)     | Current   | Week <b>D</b> | Last Yr   | 5 Yr. Avg |
| Crude Oil   | 374,847   | +1,766        | 337,426   | 319,411   |
| Motor Gas   | 202,377   | +2,875        | 214,389   | 200,481   |
| Distillates | 118,056   | +131          | 171,756   | 140,851   |

28-Oct

Crude Oil Prompt Contract (\$US/Bbl)