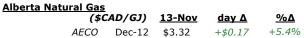

#### **Nymex Natural Gas** (\$US/MMbtu) 13-Nov day ∆ %Δ <u>5-day</u> 1-mnth +4.73% +3.37% +3.75% Prompt \$3.74 +\$0.17 Dec12-Mar13 +3.00% \$3.82 +\$0.16 +4.33% +2.53% Apr13-Oct13 \$3.91 +\$0.14 +3.69% +2.71% +2.59% Nov13-Mar14 \$4.27 +\$0.11 +2.72% +1.86% +2.43% Apr14-Oct14 +1.47% +\$0.08 +1.97% +0.97% \$4.15