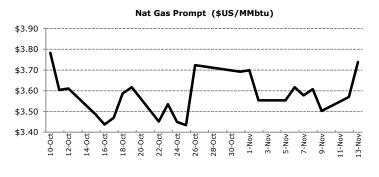

#### **Nymex Natural Gas** (\$US/MMbtu) 13-Nov day ∆ %Δ <u>5-day</u> 1-mnth +4.73% +3.37% +3.75% Prompt \$3.74 +\$0.17 Dec12-Mar13 +3.00% \$3.82 +\$0.16 +4.33% +2.53% Apr13-Oct13 \$3.91 +\$0.14 +3.69% +2.71% +2.59% Nov13-Mar14 \$4.27 +\$0.11 +2.72% +1.86% +2.43% Apr14-Oct14 +1.47% +\$0.08 +1.97% +0.97% \$4.15