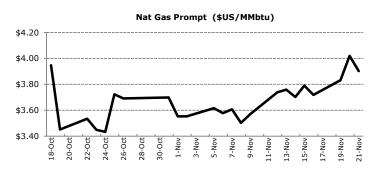

### The Commodities Roll

Friday, November 23, 2012

|                  | ityiii    | ex Hatura     | i Gas     |                  |         |
|------------------|-----------|---------------|-----------|------------------|---------|
| (\$US/MMbtu)     | 21-Nov    | day ∆         | <u>%∆</u> | <u>5-day</u>     | 1-mnth  |
| Prompt           | \$3.90    | -\$0.12       | -2.91%    | +5.40%           | +13.06% |
| Dec12-Mar13      | \$3.98    | +\$0.07       | +1.89%    | +3.53%           | +4.47%  |
| Apr13-Oct13      | \$4.04    | +\$0.07       | +1.64%    | +2.87%           | +3.65%  |
| Nov13-Mar14      | \$4.38    | +\$0.06       | +1.38%    | +2.11%           | +2.83%  |
| Apr14-Oct14      | \$4.23    | +\$0.05       | +1.28%    | +1.81%           | +1.35%  |
| Inventory Levels | (as of No | v-16)         |           |                  |         |
| -                | Current   | Week <b>D</b> | Last Yr   | <u>5 Yr. Avg</u> |         |
| US Storage (Bcf) | 3,873     | -38           | 3,852     | 3,705            |         |
| 4,500            |           |               |           |                  |         |
|                  |           |               |           |                  |         |

Nymey Natural Gas

|     | <i>US</i><br>4,500      | Stora | age (l | Bcf) | 3,8    | 73    | -:   | 38    | 3,   | 852  | 3    | ,705     |      |      |
|-----|-------------------------|-------|--------|------|--------|-------|------|-------|------|------|------|----------|------|------|
|     | 4,000<br>3,500          |       |        |      |        |       |      |       |      |      |      |          |      |      |
| Bcf | 3,000<br>2,500<br>2,000 |       |        |      |        |       |      |       |      |      |      |          |      |      |
|     | 1,500                   | †     |        |      |        |       |      |       |      |      |      |          |      |      |
|     | 1,000                   |       | D-111- | J-12 | F-12   | M-12- | A-12 | M-12  | J-12 | J-12 | A-12 | S-12     | 0-12 | N-12 |
|     |                         | _     | _      |      | yearra |       |      | 5-ye: |      | _    | •    | rage Lev |      | _    |
|     |                         |       |        |      |        |       |      |       |      |      |      |          |      |      |