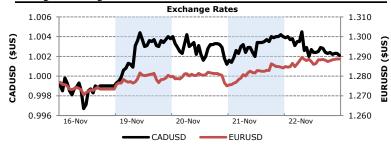

#### Foreign Exchange

|      | (USDCAD in | nplies \$1-USD to | CAD)   | Historical levels |                |         |
|------|------------|-------------------|--------|-------------------|----------------|---------|
|      | Spot       | 22-Nov            | day ∆  | -5 days           | <u>-1 mnth</u> | -1 year |
|      | USDCAD     | \$0.997           | -0.000 | 1.001             | 0.991          | 1.020   |
| _    | EURUSD     | \$1.286           | +0.007 | 1.276             | 1.294          | 1.339   |
| (%)  | USDJPY     | ¥82.62            | +0.320 | 81.230            | 79.77          | 77.99   |
| ns ( | Covernm    | ant 10 waar V     | iolds  | ш                 | istorical love | de      |