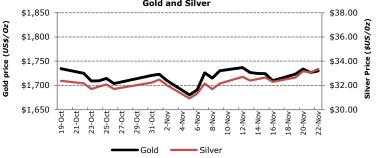

Alberta Natural Gas (\$CAD/GJ) 22-Nov day  $\Delta$  % $\Delta$ AECO Dec-12 \$3.40 +\$0.00 +0.0%

| <u>Precious</u> | <u>Metals</u> |         |              |              |        |        |
|-----------------|---------------|---------|--------------|--------------|--------|--------|
| \$US/oz         | 22-Nov        | day ∆   | <u>%∆</u>    | <u>5-day</u> | 1-mnth | 3-mnth |
| Gold            | \$1,729.89    | +\$3.19 | +0.2%        | +0.3%        | +1.2%  | +3.8%  |
| Silver          | \$33.35       | +\$0.28 | +0.8%        | +2.1%        | +5.2%  | +9.7%  |
| Platinum        | \$1,582       | +\$9.61 | +0.6%        | +0.6%        | -0.1%  | +2.8%  |
|                 |               | Gold    | l and Silver |              |        |        |