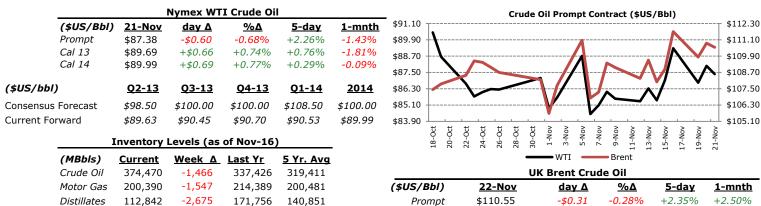

### The Commodities Roll

Friday, November 23, 2012

|                  | ityiii    | ex Hatura     | i Gas     |                  |         |
|------------------|-----------|---------------|-----------|------------------|---------|
| (\$US/MMbtu)     | 21-Nov    | day ∆         | <u>%∆</u> | <u>5-day</u>     | 1-mnth  |
| Prompt           | \$3.90    | -\$0.12       | -2.91%    | +5.40%           | +13.06% |
| Dec12-Mar13      | \$3.98    | +\$0.07       | +1.89%    | +3.53%           | +4.47%  |
| Apr13-Oct13      | \$4.04    | +\$0.07       | +1.64%    | +2.87%           | +3.65%  |
| Nov13-Mar14      | \$4.38    | +\$0.06       | +1.38%    | +2.11%           | +2.83%  |
| Apr14-Oct14      | \$4.23    | +\$0.05       | +1.28%    | +1.81%           | +1.35%  |
| Inventory Levels | (as of No | v-16)         |           |                  |         |
| -                | Current   | Week <b>D</b> | Last Yr   | <u>5 Yr. Avg</u> |         |
| US Storage (Bcf) | 3,873     | -38           | 3,852     | 3,705            |         |
| 4,500            |           |               |           |                  |         |
|                  |           |               |           |                  |         |

Nymey Natural Gas

|     | <i>US</i><br>4,500      | Stora | age (l | Bcf) | 3,8    | 73    | -:   | 38    | 3,   | 852  | 3    | ,705     |      |      |
|-----|-------------------------|-------|--------|------|--------|-------|------|-------|------|------|------|----------|------|------|
|     | 4,000<br>3,500          |       |        |      |        |       |      |       |      |      |      |          |      |      |
| Bcf | 3,000<br>2,500<br>2,000 |       |        |      |        |       |      |       |      |      |      |          |      |      |
|     | 1,500                   | †     |        |      |        |       |      |       |      |      |      |          |      |      |
|     | 1,000                   |       | D-111- | J-12 | F-12   | M-12- | A-12 | M-12  | J-12 | J-12 | A-12 | S-12     | 0-12 | N-12 |
|     |                         | _     | _      |      | yearra |       |      | 5-ye: |      | _    | •    | rage Lev |      | _    |
|     |                         |       |        |      |        |       |      |       |      |      |      |          |      |      |