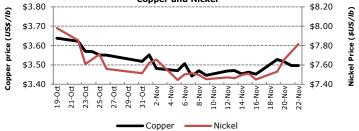

| <u>Industrial</u> | <b>Metals</b> |         |             |              |        |        |
|-------------------|---------------|---------|-------------|--------------|--------|--------|
| \$US/Ib           | 21-Nov        | day ∆   | <u>%∆</u>   | <u>5-day</u> | 1-mnth | 3-mnth |
| Copper            | \$3.50        | -\$0.02 | -0.6%       | +1.2%        | -3.5%  | +0.1%  |
| Nickel            | \$7.73        | +\$0.08 | +1.0%       | +3.2%        | -1.5%  | +1.8%  |
| Zinc              | \$0.94        | -\$0.00 | -0.4%       | -1.3%        | +2.4%  | +3.8%  |
| Aluminum          | \$0.88        | -\$0.01 | -1.1%       | -1.1%        | 0.0%   | +3.5%  |
| Uranium           | \$41.75       | +\$0.10 | +0.2%       | +0.8%        | -5.1%  | -14.8% |
| #2 00             |               | Co      | pper and Ni |              |        | ¢0.20  |