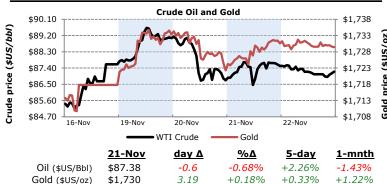

Alberta Natural Gas (\$CAD/GJ) 22-Nov day  $\Delta$  % $\Delta$ AECO Dec-12 \$3.40 +\$0.00 +0.0%

| <u>Precious</u> | <u>Metals</u> |         |              |              |        |        |
|-----------------|---------------|---------|--------------|--------------|--------|--------|
| \$US/oz         | 22-Nov        | day ∆   | <u>%∆</u>    | <u>5-day</u> | 1-mnth | 3-mnth |
| Gold            | \$1,729.89    | +\$3.19 | +0.2%        | +0.3%        | +1.2%  | +3.8%  |
| Silver          | \$33.35       | +\$0.28 | +0.8%        | +2.1%        | +5.2%  | +9.7%  |
| Platinum        | \$1,582       | +\$9.61 | +0.6%        | +0.6%        | -0.1%  | +2.8%  |
|                 |               | Gold    | l and Silver |              |        |        |