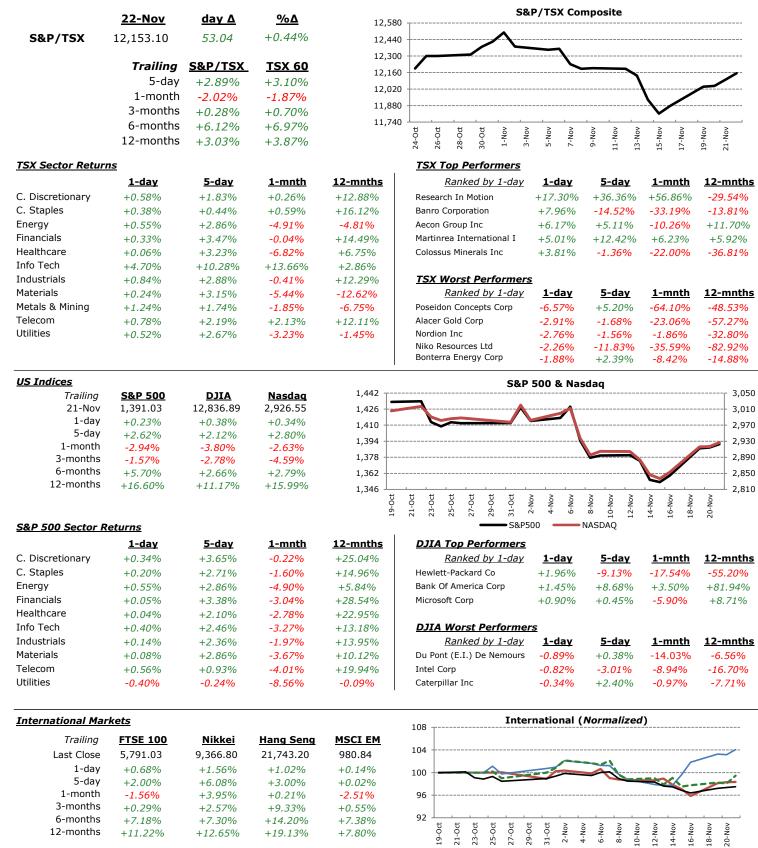

#### Today's Commentary

Owing to the Thanksgiving holiday the US market was closed yesterday. The S&P/TSX composite closed up 53 points to 12,153 on the positive Chinese manufacturing numbers. The index was also buoyed by a run-up in Research in Motion stock. Over the Atlantic, European leaders have been unable to agree on a budget, with the German Chancellor remarking that an agreement would likely not be hashed out until the following year. Stocks in Europe were mixed on this news, which tempered the effects of a positive German business confidence number. Equities in Asia were higher, led by gains in the materials sectors and what the market perceived to be very bullish comments from Taiwan's finance minister. The Kospi Hang Seng and Shanghai Composite were up 40, 80 and 60 basis points respectively, while the Australian market was flat.

Research in Motion (RIM) shares have nearly doubled off the 52-week lows that were hit in late September. Thursday's session marked the seventh consecutive day of gains, as the stock added 17.3% to close at an even \$12. Analysts are showing renewed optimism in the company's BlackBerry 10 line of devices set to be released in early 2013, facing tough competition from Apple and Google platforms. Thursday's rally was set off by National Bank analyst Kris Thompson's upgraded price target of \$15 per share. Investors are hopeful that the firm's new management and devices will usher in a new era of growth for the company