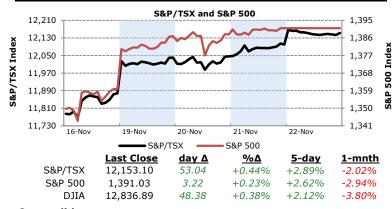

#### Today's Commentary

Owing to the Thanksgiving holiday the US market was closed yesterday. The S&P/TSX composite closed up 53 points to 12,153 on the positive Chinese manufacturing numbers. The index was also buoyed by a run-up in Research in Motion stock. Over the Atlantic, European leaders have been unable to agree on a budget, with the German Chancellor remarking that an agreement would likely not be hashed out until the following year. Stocks in Europe were mixed on this news, which tempered the effects of a positive German business confidence number. Equities in Asia were higher, led by gains in the materials sectors and what the market perceived to be very bullish comments from Taiwan's finance minister. The Kospi Hang Seng and Shanghai Composite were up 40, 80 and 60 basis points respectively, while the Australian market was flat.

Research in Motion (RIM) shares have nearly doubled off the 52-week lows that were hit in late September. Thursday's session marked the seventh consecutive day of gains, as the stock added 17.3% to close at an even \$12. Analysts are showing renewed optimism in the company's BlackBerry 10 line of devices set to be released in early 2013, facing tough competition from Apple and Google platforms. Thursday's rally was set off by National Bank analyst Kris Thompson's upgraded price target of \$15 per share. Investors are hopeful that the firm's new management and devices will usher in a new era of growth for the company