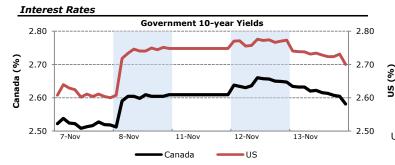

|      |            | <b>—</b> CA       | DUSD         | EURUSD         |                 |                |
|------|------------|-------------------|--------------|----------------|-----------------|----------------|
|      | (USDCAD in | nplies \$1-USD to | o CAD)       | Hi             | storical leve   | ls             |
|      | Spot       | <u>13-Nov</u>     | <u>day Δ</u> | -5 days        | <u>-1 mnth</u>  | -1 year        |
|      | USDCAD     | \$1.046           | -0.004       | 1.042          | 1.038           | 1.001          |
| _    | EURUSD     | \$1.349           | +0.005       | 1.351          | 1.352           | 1.274          |
| (%)  | USDJPY     | ¥99.25            | -0.390       | 98.660         | 98.16           | 81.32          |
| ) sn | Governm    | ent 10-year Y     | ïelds        | Hi             | storical leve   | ls             |
|      |            | <u>13-Nov</u>     | <u>day Δ</u> | <u>-1 mnth</u> | <u>-3 mnths</u> | <u>-1 year</u> |
|      | Canada     | 2.58%             | -0.066%      | 2.60%          | 2.67%           | 1.70%          |
| Uni  | ted States | 2.70%             | -0.073%      | 2.69%          | 2.77%           | 1.59%          |