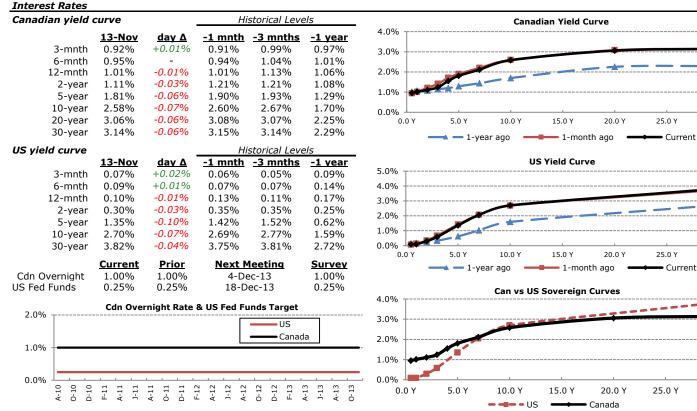

d other publicly-available sources, without independent verification of the accuracy thereof. The author, the MFE Program, and the Rotman Finance Association, jointly and severally expressly disclaim any responsibility for the completeness and/or accuracy of the information contained herein. The opinions expressed herein are based upon the analyses and interpretations of the Author, and are not necessarily reflective of the views or opinions of the MFE Program, Rotman Finance Association, or the University of Toronto. Nothing in this report should be construed as a solicitation, recommendation, or offer to buy or sell the securities mentioned herein. **Unauthorized use or reproduction is strictly prohibited**.



The Rates, FX, & Economics Roll November 14, 2013



30.0 Y

30.0 Y

30.0 Y



#### Foreign Exchange

| (USDCAD implies 1 | implies 1-USD to CAD) Historical Levels |              |                |                 | Historical Levels |        |               |              | Historical Levels |                 |                |  |
|-------------------|-----------------------------------------|--------------|----------------|-----------------|-------------------|--------|---------------|--------------|-------------------|-----------------|----------------|--|
| Spot              | <u>13-Nov</u>                           | <u>day Δ</u> | <u>-1 mnth</u> | <u>-3 mnths</u> | <u>-1 year</u>    | Spot   | <u>13-Nov</u> | <u>day Δ</u> | <u>-1 mnth</u>    | <u>-3 mnths</u> | <u>-1 year</u> |  |
| USDCAD            | \$1.046                                 | -0.004       |