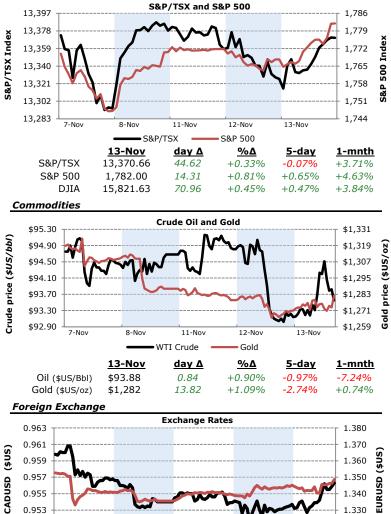

The Equities Roll

November 14, 2013

|                  | <u>13-Nov</u>                                                            | <u>day Δ</u>                                                          | <u>%</u>                                                         | 13,500                                         | S&P/TSX Composite                                      |
|------------------|--------------------------------------------------------------------------|-----------------------------------------------------------------------|------------------------------------------------------------------|------------------------------------------------|--------------------------------------------------------|
| S&P/TSX          | 13,370.66                                                                | 44.62                                                                 | +0.33%                                                           | 13,400                                         |                                                        |
|                  | <b>Trailing</b><br>5-day<br>1-month<br>3-months<br>6-months<br>12-months | <b>S&amp;P/TSX</b><br>-0.07%<br>+3.71%<br>+5.76%<br>+6.71%<br>+10.19% | <u>TSX 60</u><br>+0.20%<br>+4.05%<br>+6.58%<br>+7.52%<br>+11.00% | 13,300<br>13,200<br>13,100<br>13,000<br>12,900 |                                                        |
| TSX Sector Retu  | <u>rns</u>                                                               |                                                                       |                                                                  |                                                | TSX Top Performers                                     |
|                  | <u>1-day</u>                                                             | <u>5-day</u>                                                          | <u>1-mnth</u>                                                    | 12-mnths                                       | Ranked by 1-day 1-day 5-day 1-mnth 12-mntl             |
| C. Discretionary | +0.48%                                                                   | -0.17%                                                                | +3.57%                                                           | +43.89%                                        | Semafo Inc +8.86% -1.01% +25.53% -17.60%               |
| C. Staples       | -2.68%                                                                   | -3.35%                                                                | -0.72%                                                           | +28.23%                                        | Atlantic Power Corp +5.33% -13.00% -21.16% -68.09%     |
| Energy           | +0.86%                                                                   | -0.47%                                                                | -0.98%                                                           | +7.21%                                         | Transglobe Energy Corp +5.12% -1.05% +2.16% -17.18%    |
| Financials       | +0.65%                                                                   | +1.44%                                                                | +6.41%                                                           | +26.39%                                        | Argonaut Gold Inc +5.02% -1.22% +0.89% -46.65%         |
| Healthcare       | +0.63%                                                                   | -0.20%                                                                | -0.54%                                                           | +36.00%                                        | Fortuna Silver Mines Inc +3.77% -2.53% +10.32% -27.08% |
| Info Tech        | +0.90%                                                                   | +3.33%                                                                | +1.58%                                                           | +41.85%                                        |                                                        |
| Industrials      | +0.52%                                                                   | +1.08%                                                                | +8.22%                                                           | +38.26%                                        | TSX Worst Performers                                   |

#### Foreign Exchange

| (USDCAD implies 1 | implies 1-USD to CAD) Historical Levels |              |                |                 | Historical Levels |        |               |              | Historical Levels |                 |                |  |
|-------------------|-----------------------------------------|--------------|----------------|-----------------|-------------------|--------|---------------|--------------|-------------------|-----------------|----------------|--|
| Spot              | <u>13-Nov</u>                           | <u>day Δ</u> | <u>-1 mnth</u> | <u>-3 mnths</u> | <u>-1 year</u>    | Spot   | <u>13-Nov</u> | <u>day Δ</u> | <u>-1 mnth</u>    | <u>-3 mnths</u> | <u>-1 year</u> |  |
| USDCAD            | \$1.046                                 | -0.004       | 1.038          | 1.034           | 1.001             | CADJPY | ¥94.91        | -0.022       | 94.54             | 94.94           | 81.21          |  |
| EURUSD            | \$1.349                                 | +0.005       | 1.352          | 1.326           | 1.274             | CADAUD | \$1.022       | -0.002       | 1.011             | 1.061           | 0.966          |  |
| USDJPY            | ¥99.25                                  | -0.390       | 98.16          | 98.20           | 81.32             | GBPCAD | £1.679        | +0.010       | 1.661             | 1.598           | 1.590          |  |
| GBPUSD            | \$1.606                                 | +0.015       | 1.600          | 1.545           | 1.588             | EURJPY | ¥133.85       | -0.020       | 132.76            | 130.25          | 103.60         |  |
| AUDUSD            | \$0.936                                 | +0.006       | 0.953          | 0.911           | 1.034             | EURAUD | \$1.44        | -0.003       | 1.42              | 1.46            | 1.23           |  |