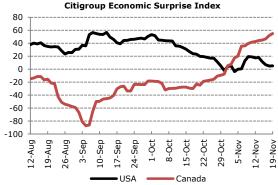

Jobless Claims      | 16-Nov | 335K   |               | 339K         | 20                     |
| Thu, Nov 21   | Producer Price Index (MoM) | 31-Oct | -0.2%  |               | 0.3%         | 0 +                    |
|               |                            |        |        |               |              | -20                    |

| Canada      |                      | Period | <u>Survey</u> | Actual | <b>Prior</b> |   |
|-------------|----------------------|--------|---------------|--------|--------------|---|
| Fri, Nov 22 | BOC CPI Core (YoY)   | 31-Oct | 1.2%          |        | 1.3%         | - |
| Fri, Nov 22 | Retail Sales (MoM)   | 30-Sep | 0.3%          |        | 0.2%         |   |
| Fri, Nov 22 | Consumer Price Index | 31-Oct | 0.8%          |        | 1.1%         |   |





This market summary has been created by candidates in the University of Toronto's Master of Financial Economics Program (the "MFE Program"). The information contained herein is intended for educational and informative purposes only, and has been obtained from Bloomberg and other publicly-available sources, without independent verification of the accuracy thereof. The author, the MFE Program, and the Rotman Finance Association, jointly and severally expressly disclaim any responsibility for the completeness and/or accuracy of the information contained herein. The opinions expressed herein are based upon the analyses and interpretations of the Author, and are not necessarily reflective of the views or opinions of the MFE Program, Rotman Finance Association, or the University of Toronto.