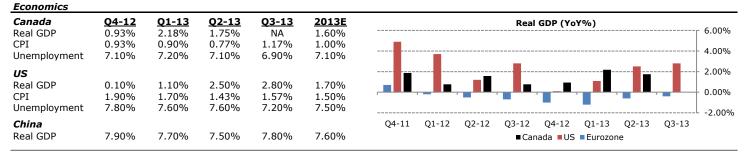

bless Claims      | 16-Nov | 335K   |               | 339K         | 20                     |
| Thu, Nov 21   | Producer Price Index (MoM) | 31-Oct | -0.2%  |               | 0.3%         | 0 +                    |
|               |                            |        |        |               |              | -20                    |

| Canada      |                      | Period | <u>Survey</u> | Actual | <b>Prior</b> |   |
|-------------|----------------------|--------|---------------|--------|--------------|---|
| Fri, Nov 22 | BOC CPI Core (YoY)   | 31-Oct | 1.2%          |        | 1.3%         | - |
| Fri, Nov 22 | Retail Sales (MoM)   | 30-Sep | 0.3%          |        | 0.2%         |   |
| Fri, Nov 22 | Consumer Price Index | 31-Oct | 0.8%          |        | 1.1%         |   |





This market summary has been created by candidates in the University of Toronto's Master of Financial Economics Program (the "MFE Program"). The information contained herein is intended for educational and informative purposes only, and has been obtained from Bloomberg and other publicly-available sources, without independent verification of the accuracy thereof. The author, the MFE Program, and the Rotman Finance Association, jointly and severally expressly disclaim any responsibility for the completeness and/or accuracy of the information contained herein. The opinions expressed herein are based upon the analyses and interpretations of the Author, and are not necessarily reflective of the views or opinions of the MFE Program, Rotman Finance Association, or the University of Toronto. No