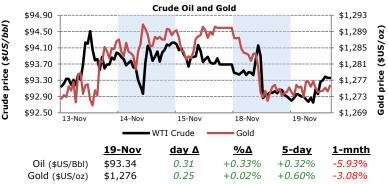

### Today's Commentary

Stocks and bonds saw some selling yesterday with the S&P down -0.20% to 1,787.87, the TSX down -0.11% to 13,442.77, and US and Canadian 10 year government notes yielding 2.70% (+4bps) and 2.56% (+6bps) respectively. Gold spot prices also slid and are currently at 1,260.78 USD/t oz. (-1.17%).