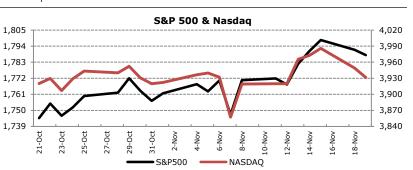

----------|--------------|--------------|---------------|-----------------|--|--|--|--|--|--|--|
| <u>Ranked by 1-day</u>      | <u>1-day</u> | <u>5-day</u> | <u>1-mnth</u> | <u>12-mnths</u> |  |  |  |  |  |  |  |
| Capstone Mining Corp        | -4.35%       | -1.86%       | -5.38%        | +17.33%         |  |  |  |  |  |  |  |
| Canexus Corp                | -3.50%       | -6.31%       | -20.47%       | -24.33%         |  |  |  |  |  |  |  |
| Centerra Gold Inc           | -2.86%       | -5.26%       | -36.13%       | -66.56%         |  |  |  |  |  |  |  |
| Methanex Corp               | -2.77%       | +4.32%       | +16.10%       | +131.94%        |  |  |  |  |  |  |  |
| Legacy Oil + Gas Inc        | -2.02%       | -3.22%       | -12.47%       | -11.36%         |  |  |  |  |  |  |  |



### S&P 500 Sector Returns

Trailing

19-Nov

1-day

5-day

1-month

3-months

6-months

12-months

<u>S&P 500</u>

1,787.87

-0.20%

+1.14%

+2.49%

+8.62%

+7.22%

+28.91%

<u>US Indices</u>

|                  | <u>1-day</u> | <u>5-day</u> | <u>1-mnth</u> | <u>12-mnths</u> | <b>DJIA Top Performers</b> |              |              |               |                 |
|------------------|--------------|--------------|---------------|-----------------|----------------------------|--------------|--------------|---------------|-----------------|
| C. Discretionary | -0.41%       | +1.44%       | +3.40%        | +39.40%         | <u>Ranked by 1-day</u>     | <u>1-day</u> | <u>5-day</u> | <u>1-mnth</u> | 12-mnths        |
| C. Staples       | -0.36%       | +0.99%       | +3.81%        | +23