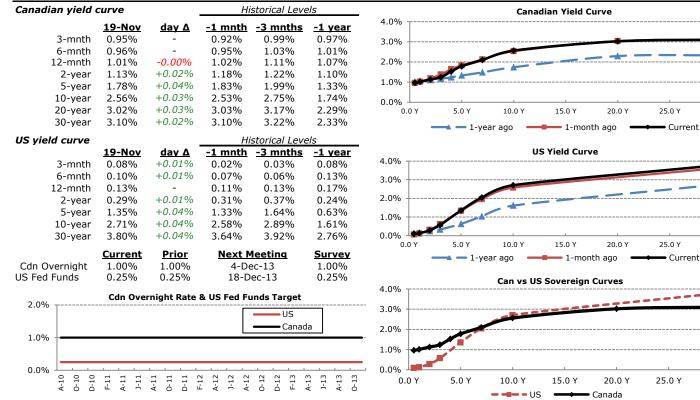

has been obtained from Bloomberg and other publicly-available sources, without independent verification of the accuracy thereof. The author, the MFE Program, and the Rotman Finance Association, jointly and severally expressly disclaim any responsibility for the completeness and/or accuracy of the information contained herein. The opinions expressed herein are based upon the analyses and interpretations of the Author, and are not necessarily reflective of the views or opinions of the MFE Program, Rotman Finance Association, or the University of Toronto. Nothing in this report should be construed as a solicitation, recommendation, or offer to buy or sell the securities mentioned herein. **Unauthorized use or reproduction is strictly prohibited**.

Interest Rates





30.0 Y

30.0 Y

30.0 Y



#### Foreign Exchange

| (USDCAD implies 1 | (USDCAD implies 1-USD to CAD) |              |                | storical Leve   | els            | Historical Levels |               |              | S              |                 |                |
|-------------------|-------------------------------|--------------|----------------|-----------------|----------------|-------------------|---------------|--------------|----------------|-----------------|----------------|
| Spot              | <u> 19-Nov</u>                | <u>day Δ</u> | <u>-1 mnth</u> | <u>-3 mnths</u> | <u>-1 vear</u> | Spot              | <u>19-Nov</u> | <u>day Δ</u> | <u>-1 mnth</u> | <u>-3 mnths</u> | <u>-1 year</u> |
| USDCAD            | \$1.047                       | +0.004       | 1.030          | 1.035           |