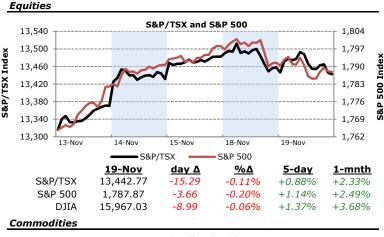

### Today's Commentary

Stocks and bonds saw some selling yesterday with the S&P down -0.20% to 1,787.87, the TSX down -0.11% to 13,442.77, and US and Canadian 10 year government notes yielding 2.70% (+4bps) and 2.56% (+6bps) respectively. Gold spot prices also slid and are currently at 1,260.78 USD/t oz. (-1.17%).

## The Equities Roll

|               | <u> 19-Nov</u>           | <u>day Δ</u>                 | <u>%∆</u>               | S&P/TSX Composite                                                                                                                                                                                                                                                                                                                                                                                                                                                                                                                                                                                                                                                                                                                                                                                                                                                                                                                                                                                                                                                                                                                                                                                                                                                                                                                                                                                                                                                                                                                                                                                                                                                                                                                                                                                                                                                                                                                                                                                                                                                                                                                                                                                                                                                                                                                                                                                                                                                                                                                                                                                                                                                 |
|---------------|--------------------------|------------------------------|-------------------------|-------------------------------------------------------------------------------------------------------------------------------------------------------------------------------------------------------------------------------------------------------------------------------------------------------------------------------------------------------------------------------------------------------------------------------------------------------------------------------------------------------------------------------------------------------------------------------------------------------------------------------------------------------------------------------------------------------------------------------------------------------------------------------------------------------------------------------------------------------------------------------------------------------------------------------------------------------------------------------------------------------------------------------------------------------------------------------------------------------------------------------------------------------------------------------------------------------------------------------------------------------------------------------------------------------------------------------------------------------------------------------------------------------------------------------------------------------------------------------------------------------------------------------------------------------------------------------------------------------------------------------------------------------------------------------------------------------------------------------------------------------------------------------------------------------------------------------------------------------------------------------------------------------------------------------------------------------------------------------------------------------------------------------------------------------------------------------------------------------------------------------------------------------------------------------------------------------------------------------------------------------------------------------------------------------------------------------------------------------------------------------------------------------------------------------------------------------------------------------------------------------------------------------------------------------------------------------------------------------------------------------------------------------------------|
| S&P/TSX       | 13,442.77                | -15.29                       | -0.11%                  | 13,460                                                                                                                                                                                                                                                                                                                                                                                                                                                                                                                                                                                                                                                                                                                                                                                                                                                                                                                                                                                                                                                                                                                                                                                                                                                                                                                                                                                                                                                                                                                                                                                                                                                                                                                                                                                                                                                                                                                                                                                                                                                                                                                                                                                                                                                                                                                                                                                                                                                                                                                                                                                                                                                            |
|               | <b>Trailing</b><br>5-day | <u>S&amp;P/TSX</u><br>+0.88% | <u>TSX 60</u><br>+0.90% | 13,400                                                                                                                                                                                                                                                                                                                                                                                                                                                                                                                                                                                                                                                                                                                                                                                                                                                                                                                                                                                                                                                                                                                                                                                                                                                                                                                                                                                                                                                                                                                                                                                                                                                                                                                                                                                                                                                                                                                                                                                                                                                                                                                                                                                                                                                                                                                                                                                                                                                                                                                                                                                                                                                            |
|               | 1-month<br>3-months      | +2.33%<br>+6.79%             | +2.75%<br>+7.32%        | 13,220                                                                                                                                                                                                                                                                                                                                                                                                                                                                                                                                                                                                                                                                                                                                                                                                                                                                                                                                                                                                                                                                                                                                                                                                                                                                                                                                                                                                                                                                                                                                                                                                                                                                                                                                                                                                                                                                                                                                                                                                                                                                                                                                                                                                                                                                                                                                                                                                                                                                                                                                                                                                                                                            |
|               | 6-months<br>12-months    | +6.58%<br>+11.65%            | +7.13%<br>+12.64%       | 13'100<br>112-Nov<br>22-Od<br>23-Od<br>23-Od<br>23-Od<br>23-Od<br>23-Od<br>23-Od<br>23-Od<br>23-Od<br>23-Od<br>23-Od<br>23-Od<br>23-Od<br>24-Nov<br>22-Nov<br>23-Od<br>23-Od<br>23-Od<br>23-Od<br>23-Od<br>23-Od<br>23-Od<br>23-Od<br>23-Od<br>23-Od<br>23-Od<br>23-Od<br>23-Od<br>23-Nov<br>23-Nov<br>23-Nov<br>23-Nov<br>23-Nov<br>23-Nov<br>23-Nov<br>23-Nov<br>23-Nov<br>23-Nov<br>23-Nov<br>23-Nov<br>23-Nov<br>23-Nov<br>23-Nov<br>23-Nov<br>23-Nov<br>23-Nov<br>23-Nov<br>23-Nov<br>23-Nov<br>23-Nov<br>23-Nov<br>23-Nov<br>23-Nov<br>23-Nov<br>23-Nov<br>23-Nov<br>23-Nov<br>23-Nov<br>23-Nov<br>23-Nov<br>23-Nov<br>23-Nov<br>23-Nov<br>23-Nov<br>23-Nov<br>23-Nov<br>23-Nov<br>23-Nov<br>23-Nov<br>23-Nov<br>23-Nov<br>23-Nov<br>23-Nov<br>23-Nov<br>23-Nov<br>23-Nov<br>23-Nov<br>23-Nov<br>23-Nov<br>23-Nov<br>23-Nov<br>23-Nov<br>23-Nov<br>23-Nov<br>23-Nov<br>23-Nov<br>23-Nov<br>23-Nov<br>23-Nov<br>23-Nov<br>23-Nov<br>23-Nov<br>23-Nov<br>23-Nov<br>23-Nov<br>23-Nov<br>23-Nov<br>23-Nov<br>23-Nov<br>23-Nov<br>23-Nov<br>23-Nov<br>23-Nov<br>23-Nov<br>23-Nov<br>23-Nov<br>23-Nov<br>23-Nov<br>23-Nov<br>23-Nov<br>23-Nov<br>23-Nov<br>23-Nov<br>23-Nov<br>23-Nov<br>23-Nov<br>23-Nov<br>23-Nov<br>23-Nov<br>23-Nov<br>23-Nov<br>23-Nov<br>23-Nov<br>23-Nov<br>23-Nov<br>23-Nov<br>23-Nov<br>23-Nov<br>23-Nov<br>23-Nov<br>23-Nov<br>23-Nov<br>23-Nov<br>23-Nov<br>23-Nov<br>23-Nov<br>23-Nov<br>23-Nov<br>23-Nov<br>23-Nov<br>23-Nov<br>23-Nov<br>23-Nov<br>23-Nov<br>23-Nov<br>23-Nov<br>23-Nov<br>23-Nov<br>23-Nov<br>23-Nov<br>23-Nov<br>23-Nov<br>23-Nov<br>23-Nov<br>23-Nov<br>23-Nov<br>23-Nov<br>23-Nov<br>23-Nov<br>23-Nov<br>23-Nov<br>23-Nov<br>23-Nov<br>23-Nov<br>23-Nov<br>23-Nov<br>23-Nov<br>23-Nov<br>23-Nov<br>23-Nov<br>23-Nov<br>23-Nov<br>23-Nov<br>23-Nov<br>23-Nov<br>23-Nov<br>23-Nov<br>23-Nov<br>23-Nov<br>23-Nov<br>23-Nov<br>23-Nov<br>23-Nov<br>23-Nov<br>23-Nov<br>23-Nov<br>23-Nov<br>23-Nov<br>23-Nov<br>23-Nov<br>23-Nov<br>23-Nov<br>23-Nov<br>23-Nov<br>23-Nov<br>23-Nov<br>23-Nov<br>23-Nov<br>23-Nov<br>23-Nov<br>23-Nov<br>23-Nov<br>23-Nov<br>23-Nov<br>23-Nov<br>23-Nov<br>23-Nov<br>23-Nov<br>23-Nov<br>23-Nov<br>23-Nov<br>23-Nov<br>23-Nov<br>23-Nov<br>23-Nov<br>23-Nov<br>23-Nov<br>23-Nov<br>23-Nov<br>23-Nov<br>23-Nov<br>23-Nov<br>23-Nov<br>23-Nov<br>23-Nov<br>23-Nov<br>23-Nov<br>23-Nov<br>23-Nov<br>23-Nov<br>23-Nov<br>23-Nov<br>23-Nov<br>23-Nov<br>23-Nov<br>23-Nov<br>23-Nov<br>23-Nov<br>23-Nov<br>23-Nov<br>23-Nov<br>23-Nov<br>23-Nov<br>23-Nov<br>23-Nov<br>23-Nov<br>23-Nov<br>23-Nov<br>23-Nov<br>23-Nov<br>23-Nov<br>23-Nov<br>23-Nov<br>23-Nov<br>23-Nov<br>23-Nov<br>23-Nov |
| TOV CARLANDAL |                          |                              |                         |                                                                                                                                                                                                                                                                                                                                                                                                                                                                                                                                                                                                                                                                                                                                                                                                                                                                                                                                                                                                                                                                                                                                                                                                                                                                                                                                                                                                                                                                                                                                                                                                                                                                                                                                                                                                                                                                                                                                                                                                                                                                                                                                                                                                                                                                                                                                                                                                                                                                                                                                                                                                                                                                   |

<u>DJIA</u>

15,967.03

-0.06%

+1.37%

+3.68%

+6.37%

+3.99%

+24.78%