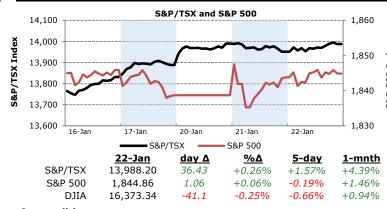

#### Today's Commentary

The S&P 500 equities index was up slightly Wednesday +0.06% to 1,844.86 and the Canadian TSX gained +0.26% and now stands at 13,988.20. US 10 year rates are also unchanged at 2.83%, while Canadian 10 year rates are -5bps cheaper yielding 2.45%. These moves come ahead of strong data releases from both countries this morning as Canadian Retail Sales beat expectations at 0.6% m/m (expected 0.2%) and US Initial Jobless Claims for the week of Jan-18<sup>th</sup> were 326k (expected 330k). Later on this morning we will still see US Flash Manufacturing at 8:58am EST, followed by the FHFA House Price Index, Existing Home Sales, and the Leading Indicator all to be released at 10:00am EST.

#### Equities