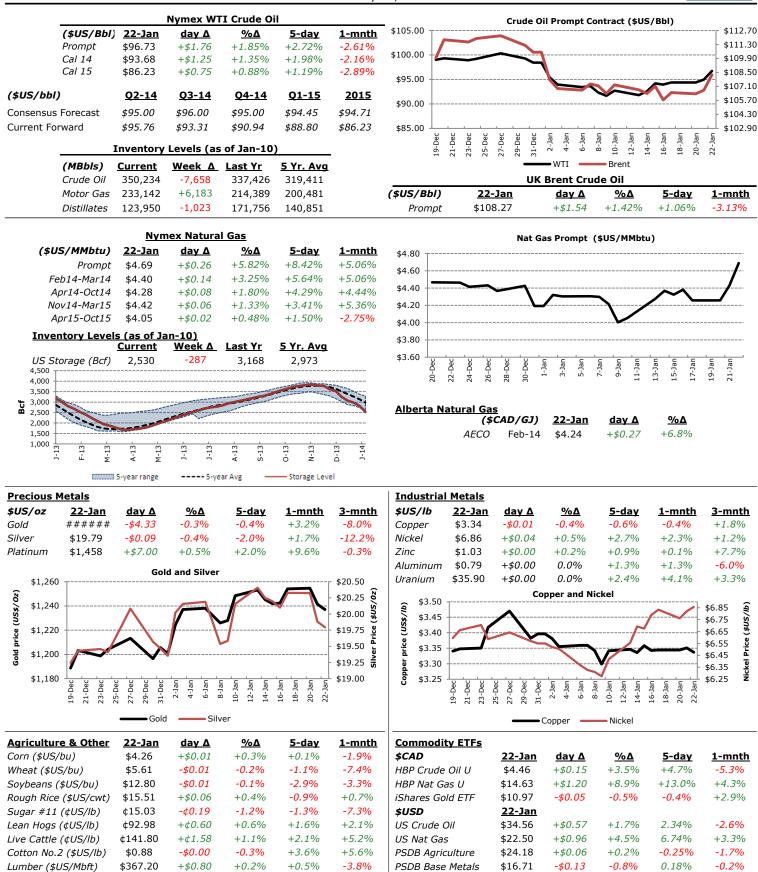

r, the MFE Program, and the Rotman Finance Association, jointly and severally expressly disclaim any responsibility for the completeness and/or accuracy of the information contained herein. The opinions expressed herein are based upon the analyses and interpretations of the Author, and are not necessarily reflective of the views or opinions of the MFE Program , Rotman Finance Association, or the University of Toronto. Nothing in this report should be construed as a solicitation, recommendation, or offer to buy or sell the securities mentioned herein. **Unauthorized use or reproduction is strictly prohibited.** 

99

97

95

+0.59%

-0.14%

-1.19%

-6.53%

+2.36%

+0.21%

+0.79%

+1.18%

-1.00%

+7.78%

+0.16%

+0.08%

-0.31%

+7.53%

+7.93%



### The Commodities Roll

January 23, 2014





This market summary has been created by candidates in the University of Toronto's Master of Financial Economics Program (the "MFE Program"). The information contained herein is intended for educational and informative purposes only, and has been obtained from Bloomberg and other publicly-available sources, without independent verification of the accuracy thereof. The author, the MFE Program, and the Rotman Finance Association, jointly and severally expressly disclaim any responsibility for the completeness and/or accuracy of the information contained herein. The opinions expressed herein are based upon the analyses and interpretations of the Author, and are not necessarily reflective of the views or opinions of the MFE Program, Rotman Finance Association, or the University of Toronto. No