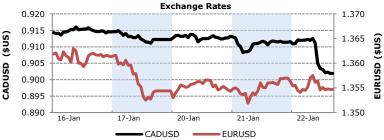

The Bank of Canada kept its benchmark interest rate at 1% on Wednesday. The last time the central bank changed its target for the overnight rate was in late 2010. The Canadian dollar dropped to its lowest levels in 4 years against the greenback, after the tone from the statements yesterday suggested the bank is in no rush to raise rates in the near future. The bank expects inflation to remain lower than previously anticipated, estimating it will return to the 2% target in about 2 years. Inflation in Canada has moved further below the 2% target, due to heightened competition in the retail sector. BoC Governor Stephen Poloz said recently that he's very concerned about disinflation in the economy, which gives reason to the low Canadian dollar. Statistics Canada will be releasing its December inflation numbers on Friday.

#### Foreign Exchange

|   | (USDCAD implies \$1-USD to CAD) |         | Historical levels |                |                |         |
|---|---------------------------------|---------|-------------------|----------------|----------------|---------|
|   | Spot                            | 22-Jan  | day ∆             | -5 days        | <u>-1 mnth</u> | -1 year |
|   | USDCAD                          | \$1.109 | +0.012            | 1.093          | 1.064          | 1.003   |
|   | EURUSD                          | \$1.355 | -0.001            | 1.361          | 1.367          | 1.338   |
| ? | USDJPY                          | ¥104.52 | +0.220            | 104.560        | 104.10         | 90.33   |
| 3 | Government 10-year Yields       |         | Hi                | istorical leve | els            |         |