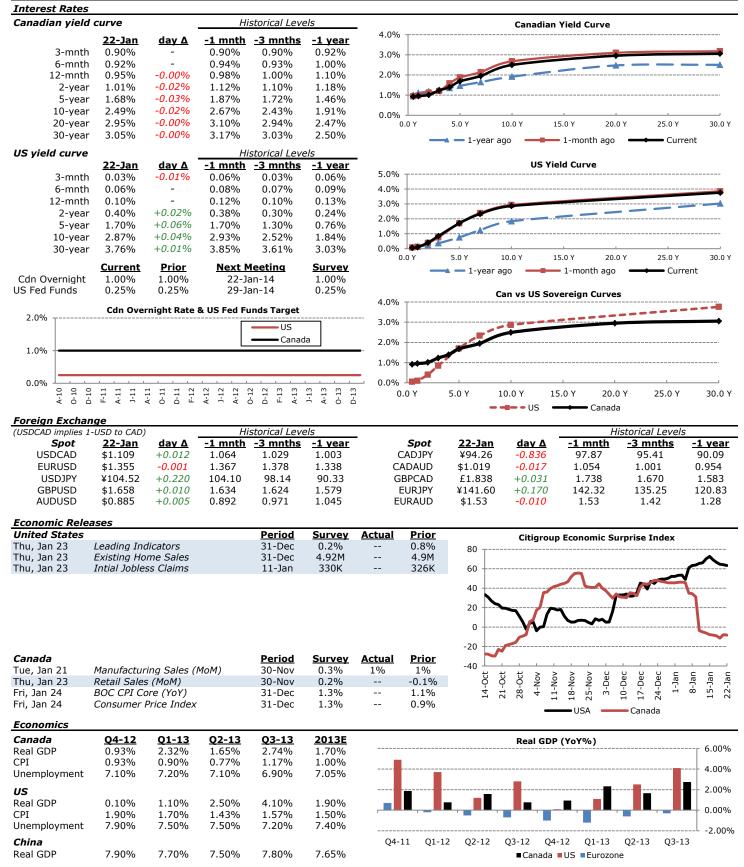

#### Foreign Exchange

|   | (USDCAD implies \$1-USD to CAD) |         | Historical levels |                |                |         |
|---|---------------------------------|---------|-------------------|----------------|----------------|---------|
|   | Spot                            | 22-Jan  | day ∆             | -5 days        | <u>-1 mnth</u> | -1 year |
|   | USDCAD                          | \$1.109 | +0.012            | 1.093          | 1.064          | 1.003   |
|   | EURUSD                          | \$1.355 | -0.001            | 1.361          | 1.367          | 1.338   |
| ? | USDJPY                          | ¥104.52 | +0.220            | 104.560        | 104.10         | 90.33   |
| 3 | Government 10-year Yields       |         | Hi                | istorical leve | els            |         |

|          | <u>22-Jan</u> | <u>day ∆</u> | <u>-1 mnth</u> | - |
|----------|---------------|--------------|----------------|---|
| Canada   | 2.49%         | -0.015%      | 2.67%          |   |
| d States | 2.87%         | 0.037%       | 2.93%          |   |
|          |               |              |                |   |

| -1 mnth | -3 mnths | -1 year |
|---------|----------|---------|
| 2.67%   | 2.43%    | 1.91%   |
| 2.93%   | 2.52%    | 1.84%   |