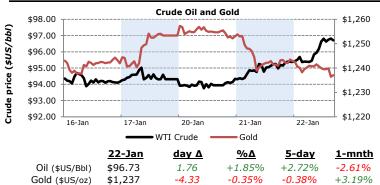

|       |
|                                 |               |        |               |       |
| Canada                          | Period        | Survey | Actual        | Prior |

30-Nov

0.2%

-0.1%



# The Master of Financial Economics Program at the University of Toronto is a collaborative program of the Department of Economics and the Rotman School of Management. The program's key objective is to provide a broad understanding of Financial Theory and the Economics framework upon which that theory is based. Students follow a three-term, 16-month program, with 12 one-term courses and a four-month summer internship. For more information on the program and its students please see the website below.

http://www.economics.utoronto.ca/index.php/index/mfe/

#### Equities



#### Commodities



#### Foreign Exchange



|   | (USDCAD implies \$1-USD to CAD) |         | Historical levels |                |                |         |
|---|---------------------------------|---------|-------------------|----------------|----------------|---------|
|   | Spot                            | 22-Jan  | day ∆             | -5 days        | <u>-1 mnth</u> | -1 year |
|   | USDCAD                          | \$1.109 | +0.012            | 1.093          | 1.064          | 1.003   |
|   | EURUSD                          | \$1.355 | -0.001            | 1.361          | 1.367          | 1.338   |
| ? | USDJPY                          | ¥104.52 | +0.220            | 104.560        | 104.10         | 90.33   |
| 3 | Government 10-year Yields       |         | Hi                | istorical leve | el