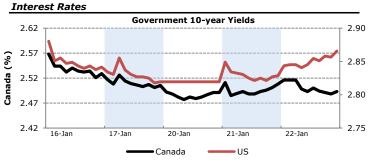

#### Today's Commentary

The S&P 500 equities index was up slightly Wednesday +0.06% to 1,844.86 and the Canadian TSX gained +0.26% and now stands at 13,988.20. US 10 year rates are also unchanged at 2.83%, while Canadian 10 year rates are -5bps cheaper yielding 2.45%. These moves come ahead of strong data releases from both countries this morning as Canadian Retail Sales beat expectations at 0.6% m/m (expected 0.2%) and US Initial Jobless Claims for the week of Jan-18<sup>th</sup> were 326k (expected 330k). Later on this morning we will still see US Flash Manufacturing at 8:58am EST, followed by the FHFA House Price Index, Existing Home Sales, and the Leading Indicator all to be released at 10:00am EST.

#### Foreign Exchange

|   | (USDCAD implies \$1-USD to CAD) |         | Historical levels |                |                |         |
|---|---------------------------------|---------|-------------------|----------------|----------------|---------|
|   | Spot                            | 22-Jan  | day ∆             | -5 days        | <u>-1 mnth</u> | -1 year |
|   | USDCAD                          | \$1.109 | +0.012            | 1.093          | 1.064          | 1.003   |
|   | EURUSD                          | \$1.355 | -0.001            | 1.361          | 1.367          | 1.338   |
| ? | USDJPY                          | ¥104.52 | +0.220            | 104.560        | 104.10         | 90.33   |
| 3 | Government 10-year Yields       |         | Hi                | istorical leve | els            |         |

|          | <u>22-Jan</u> | <u>day ∆</u> | <u>-1 mnth</u> | - |
|----------|---------------|--------------|----------------|---|
| Canada   | 2.49%         | -0.015%      | 2.67%          |   |
| d States | 2.87%         | 0.037%       | 2.93%          |   |
|          |               |              |                |   |

| -1 mnth | -3 mnths | -1 year |
|---------|----------|---------|
| 2.67%   | 2.43%    | 1.91%   |
| 2.93%   | 2.52%    | 1.84%   |