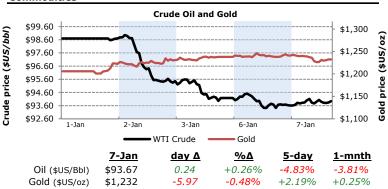

### Today's Commentary

Stocks edged higher with the S&P rallying +0.61% to 1,837.88 and the TSX up +0.75% to 13,596.93. The US 10 year is unchanged, yielding 2.95% while the Canadian 10 year gained and is now yielding -3bps lower than yesterday at 2.67%. Oil also continued its advance with lower stockpiles as WTI gained +0.31% to 93.96 USD/bbl. The Canadian dollar hit its lowest levels against the greenback since May 2010 after yesterday's Ivey PMI release fell short of forecast coming in at 46.3 (expected 55). An index below 50 indicates a decline of purchasing activity and the economy is in contractionary territory. Data is light this morning with only the US ADP Employment report which came in at 238K (expected 205k) and FOMC minutes to be released at 2pm EST.