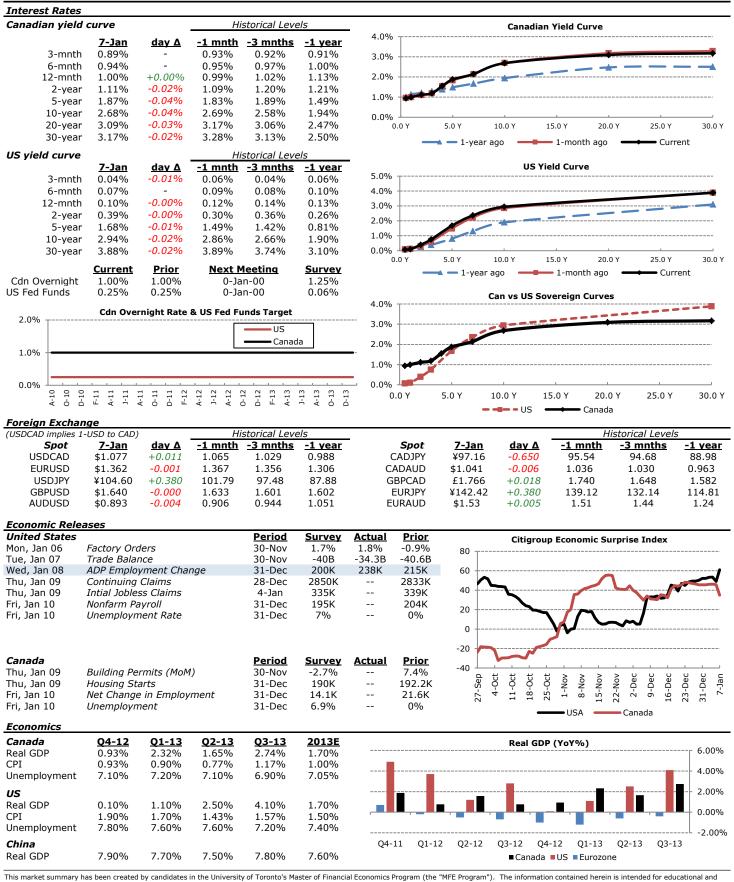

| S Government 10-year Yields |              |              | Historical levels |                 |                |
|-----------------------------|--------------|--------------|-------------------|-----------------|----------------|
|                             | <u>7-Jan</u> | <u>day Δ</u> | <u>-1 mnth</u>    | <u>-3 mnths</u> | <u>-1 year</u> |
| Canada                      | 2.68%        | -0.035%      | 2.69%             | 2.58%           | 1.94%          |
| United States               | 2.94%        | -0.019%      | 2.86%             | 2.66%           | 1.90%          |