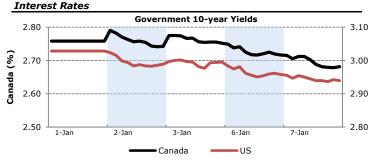

### Today's Commentary

Stocks edged higher with the S&P rallying +0.61% to 1,837.88 and the TSX up +0.75% to 13,596.93. The US 10 year is unchanged, yielding 2.95% while the Canadian 10 year gained and is now yielding -3bps lower than yesterday at 2.67%. Oil also continued its advance with lower stockpiles as WTI gained +0.31% to 93.96 USD/bbl. The Canadian dollar hit its lowest levels against the greenback since May 2010 after yesterday's Ivey PMI release fell short of forecast coming in at 46.3 (expected 55). An index below 50 indicates a decline of purchasing activity and the economy is in contractionary territory. Data is light this morning with only the US ADP Employment report which came in at 238K (expected 205k) and FOMC minutes to be released at 2pm EST.

| S Government 10-year Yields |              |              | Historical levels |                 |                |
|-----------------------------|--------------|--------------|-------------------|-----------------|----------------|
|                             | <u>7-Jan</u> | <u>day Δ</u> | <u>-1 mnth</u>    | <u>-3 mnths</u> | <u>-1 year</u> |
| Canada                      | 2.68%        | -0.035%      | 2.69%             | 2.58%           | 1.94%          |
| United States               | 2.94%        | -0.019%      | 2.86%             | 2.66%           | 1.90%          |