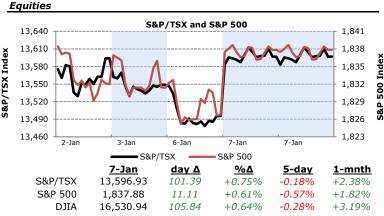

### Today's Commentary

Stocks edged higher with the S&P rallying +0.61% to 1,837.88 and the TSX up +0.75% to 13,596.93. The US 10 year is unchanged, yielding 2.95% while the Canadian 10 year gained and is now yielding -3bps lower than yesterday at 2.67%. Oil also continued its advance with lower stockpiles as WTI gained +0.31% to 93.96 USD/bbl. The Canadian dollar hit its lowest levels against the greenback since May 2010 after yesterday's Ivey PMI release fell short of forecast coming in at 46.3 (expected 55). An index below 50 indicates a decline of purchasing activity and the economy is in contractionary territory. Data is light this morning with only the US ADP Employment report which came in at 238K (expected 205k) and FOMC minutes to be released at 2pm EST.