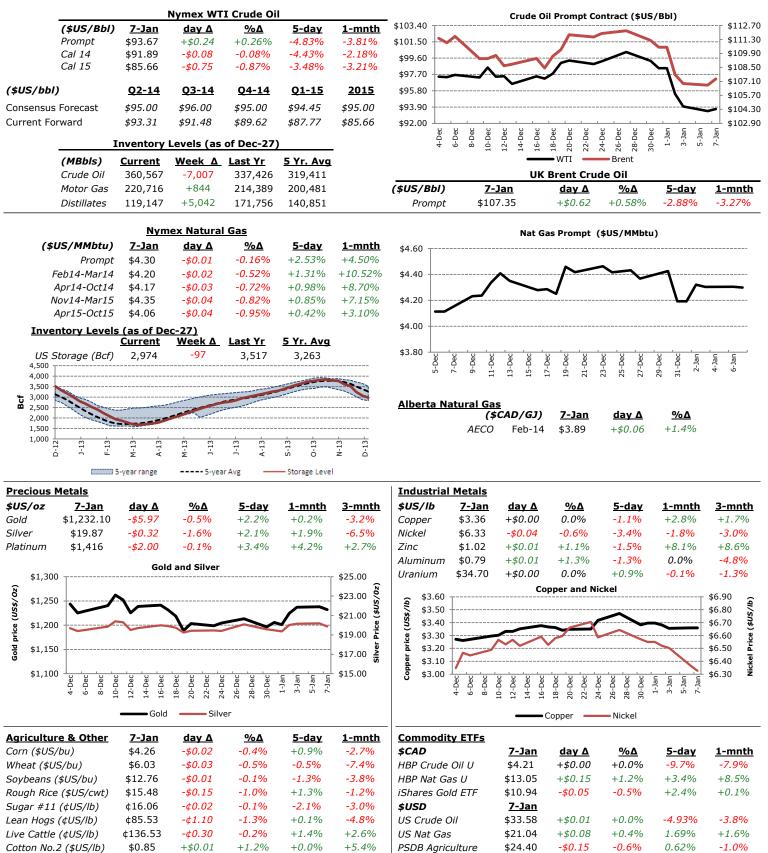

### Today's Commentary

Stocks edged higher with the S&P rallying +0.61% to 1,837.88 and the TSX up +0.75% to 13,596.93. The US 10 year is unchanged, yielding 2.95% while the Canadian 10 year gained and is now yielding -3bps lower than yesterday at 2.67%. Oil also continued its advance with lower stockpiles as WTI gained +0.31% to 93.96 USD/bbl. The Canadian dollar hit its lowest levels against the greenback since May 2010 after yesterday's Ivey PMI release fell short of forecast coming in at 46.3 (expected 55). An index below 50 indicates a decline of purchasing activity and the economy is in contractionary territory. Data is light this morning with only the US ADP Employment report which came in at 238K (expected 205k) and FOMC minutes to be released at 2pm EST.