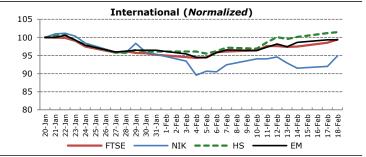

/u> | <u>1-mnth</u> | 12-mnths |
|---------------------------|--------------|--------------|---------------|----------|
| Coca-Cola Co/The          | -3.75%       | -3.03%       | -4.61%        | +0.13%   |
| Procter & Gamble Co/The   | -1.80%       | -1.10%       | -2.39%        | +1.87%   |
| Verizon Communications Iı | -1.14%       | -2.61%       | -4.90%        | +3.56%   |

| Trailing   | FTSE 100 | <u>Nikkei</u> | Hang Seng | MSCI EM |
|------------|----------|---------------|-----------|---------|
| Last Close | 6,796.43 | 14,843.24     | 22,587.72 | 964.29  |

964.29 1-day +0.00% +0.90% +3.13% +0.23% 5-day +2.07% +1.85% +0.85% +2.84% 1-month -0.48% -5.66% -2.36% +0.00% 3-months +1.09% -2.12% -4.53% -5.17% 6-months +4.56% +8.74% +0.31% +1.48% 12-months +7.57% +30.11% -3.40% -8.84%



This market summary has been created by candidates in the University of Toronto's Master of Financial Economics Program (the "MFE Program"). The information contained herein is intended for educational and informative purposes only, and has been obtained from Bloomberg and other publicly-available sources, without independent verification of the accuracy thereof. The author, the MFE Program, and the Rotman Finance Association, jointly and severally expressly disclaim any responsibility for the completeness and/or accuracy of the information contained herein. The opinions expressed herein are based upon the analyses and interpretations of the Author, and are not necessarily reflective of the views or opinions of the MFE Program, Rotman Finance Association, or the University of Toronto. No