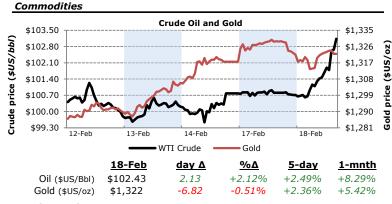

1997 the BoE's main task has been to manage inflation, but since the financial crisis, it has been taking a broader role in bolstering the country's economy.

The Daily Roll is written by MFE Candidates Luke Ostapiak, Wendy Ren and Tony Wu in partnership with the Rotman Finance Association. Please email dailyroll@economics.utoronto.ca to subscribe/unsubscribe.

#### Today's Major Economic Releases

| United States      | Period | Survey | <u>Actual</u> | Prior |
|--------------------|--------|--------|---------------|-------|
| Housing Starts     | 31-Jan | 950K   |               | 999K  |
| Leading Indicators | 31-Jan | 0.4%   |               | 0.1%  |
| Continuing Claims  | 8-Feb  | 2970K  |               | 2953K |

 Canada
 Period
 Survey
 Actual
 Prior

 None Scheduled

# Equities





Foreign Exchange **Exchange Rates** 1.385 1.380 (\$N\$) 0.913 1.375 0.911 1.370 CADUSD JRUSD 1.365 0.909 3 1.360 0.907 1.355 12-Feb 13-Feb 14-Feb 17-Feb 18-Feb CADUSD - EURUSD

| _1     | ntere  | st Rates |            |             |          |        |      |
|--------|--------|----------|------------|-------------|----------|--------|------|
|        | 2.52 - |          | Govern     | ment 10-yea | r Yields |        | 2.79 |
|        |        |          |            |             |          |        |      |
| •      | 2.50 - | <b>~</b> |            |             |          |        | 2.77 |
| (%)    | 2.48   | // \     | 1          | <b>A</b>    |          |        | 2.75 |
| Canada | 2.46   | <b>V</b> | \ <u>`</u> |             |          | 1      | 2.73 |
| O      | 2.44   |