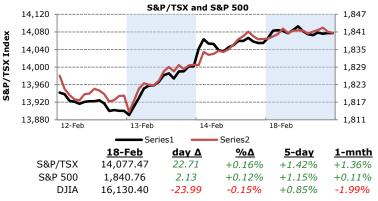

#### Today's Commentary

Moves to start the week have been modest with the S&P adding +0.12% and the TSX +0.16%. The S&P is now 10 points away from its all-time high while the TSX nears its highest level since 2011. Meanwhile, bond yields have held steady with US and Canadian 10-year sovereigns yielding 2.71% and 2.44% respectively. Very little data has been released thus far this week in North America. This morning we will have updated statistics for Canadian Wholesale Sales (expected 0.5% m/m) along with US Building Permits (expected 975k), Housing Starts (expected 950k), and PPI (expected 0.1% m/m).