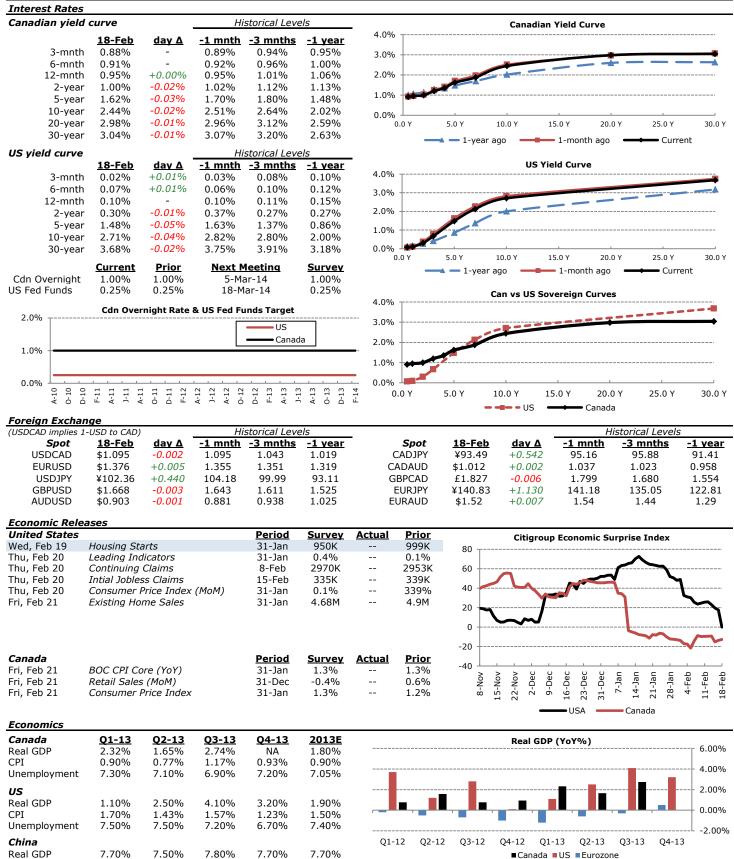

esponsibility for the completeness and/or accuracy of the information contained herein. The opinions expressed herein are based upon the analyses and interpretations of the Author, and are not necessarily reflective of the views or opinions of the MFE Program, Rotman Finance Association, or the University of Toronto. Nothing in this report should be construed as a solicitation, recommendation, or offer to buy or sell the securities mentioned herein. Unauthorized use or reproduction is strictly prohibited.

-3.6%

PSDB Agriculture

PSDB Base Metals

\$26.13

\$16.47

+\$0.59

+\$0.15

+0.9%

2.36%

-2.1%

+\$0.00

-\$1.40

\$359.10

Cotton No.2 (\$US/Ib) Lumber (\$US/Mbft)

+0.5%

-0.4%

-0.1%

The Daily Roll- Commodities page 3/4



## The Rates, FX, & Economics Roll

February 19, 2014





This market summary has been created by candidates in the University of Toronto's Master of Financial Economics Program (the "MFE Program"). The information contained herein is intended for educational and informative purposes only, and has been obtained from Bloomberg and other publicly-available sources, without independent verification of the accuracy thereof. The author, the MFE Program, and the Rotman Finance Association, jointly and severally expressly disclaim any responsibility for the completeness and/or accuracy of the information contained herein. The opinions expressed herein are based upon the analyses and interpretations of the Author, and are not necessarily reflective of the views or opinions of the MFE Program, Rotman Finance Association, or the University of Toronto. No