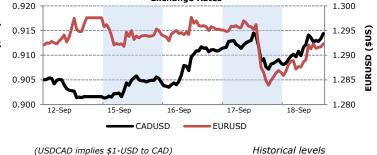

http://www.economics.utoronto.ca/index.php/index/mfe/

S&P/TSX and S&P 500

|     | Spot       | <u>18-Sep</u>  | <u>day Δ</u> | -5 days        | <u>-1 mnth</u>  | -1 year        |   |
|-----|------------|----------------|--------------|----------------|-----------------|----------------|---|
|     | USDCAD     | \$1.093        | -0.006       | 1.104          | 1.094           | 1.022          |   |
| _   | EURUSD     | \$1.292        | +0.006       | 1.293          | 1.332           | 1.352          |   |
| (%) | USDJPY     | ¥108.69        | +0.320       | 107.110        | 102.92          | 97.94          |   |
| SN  | Governm    | ent 10-year Y  | íields       | Hi             | storical leve   | ls             | _ |
|     |            | <u> 18-Sep</u> | <u>day Δ</u> | <u>-1 mnth</u> | <u>-3 mnths</u> | <u>-1 year</u> |   |
|     | Canada     | 2.28%          | 0.017%       | 2.07%          | 2.29%           | 2.68%          |   |
| Uni | ted States | 2.61%          | -0.005%      | 2.40%          | 2.61%           | 2.69%          |   |