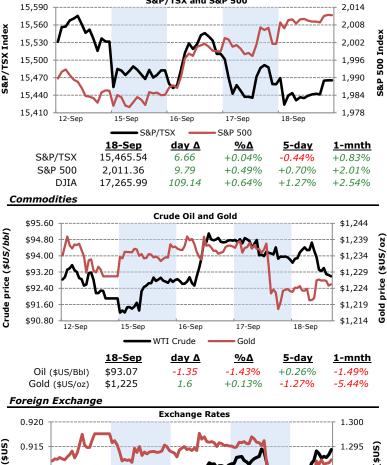

### Today's Commentary

Markets rallied yesterday with the DOW up 0.64% to 17,265.99, and S&P500 up by 0.49% to 2,011.36. The TSX rose 4bps to 15,465.54. Canada 10s went up 2bps to 2.28%, while US 10s stayed flat at 2.62%. Canadian CPI numbers were released this morning with core inflation surpassing estimates of 1.8% hitting its highest level in over two years at 2.1%. The headline rate remained at 2.1% which was in line with expectations. Statscan stated that the sudden increase in inflation during this quarter was due to rising prices in passenger vehicles and telephone services. Food prices rose but were offset by the declining price of gasoline.

http://www.economics.utoronto.ca/index.php/index/mfe/

S&P/TSX and S&P 500

|     | Spot       | <u>18-Sep</u>  | <u>day Δ</u> | -5 days        | <u>-1 mnth</u>  | -1 year        |   |
|-----|------------|----------------|--------------|----------------|-----------------|----------------|---|
|     | USDCAD     | \$1.093        | -0.006       | 1.104          | 1.094           | 1.022          |   |
| _   | EURUSD     | \$1.292        | +0.006       | 1.293          | 1.332           | 1.352          |   |
| (%) | USDJPY     | ¥108.69        | +0.320       | 107.110        | 102.92          | 97.94          |   |
| SN  | Governm    | ent 10-year Y  | íields       | Hi             | storical leve   | ls             | _ |
|     |            | <u> 18-Sep</u> | <u>day Δ</u> | <u>-1 mnth</u> | <u>-3 mnths</u> | <u>-1 year</u> |   |
|     | Canada     | 2.28%          | 0.017%       | 2.07%          | 2.29%           | 2.68%          |   |
| Uni | ted States | 2.61%          | -0.005%      | 2.40%          | 2.61%           | 2.69%          |   |