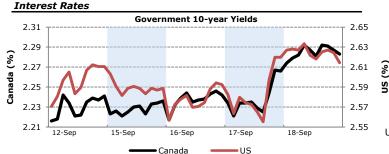

### Today's Commentary

Markets rallied yesterday with the DOW up 0.64% to 17,265.99, and S&P500 up by 0.49% to 2,011.36. The TSX rose 4bps to 15,465.54. Canada 10s went up 2bps to 2.28%, while US 10s stayed flat at 2.62%. Canadian CPI numbers were released this morning with core inflation surpassing estimates of 1.8% hitting its highest level in over two years at 2.1%. The headline rate remained at 2.1% which was in line with expectations. Statscan stated that the sudden increase in inflation during this quarter was due to rising prices in passenger vehicles and telephone services. Food prices rose but were offset by the declining price of gasoline.

http://www.economics.utoronto.ca/index.php/index/mfe/

S&P/TSX and S&P 500

|     | Spot       | <u>18-Sep</u>  | <u>day Δ</u> | -5 days        | <u>-1 mnth</u>  | -1 year        |   |
|-----|------------|----------------|--------------|----------------|-----------------|----------------|---|
|     | USDCAD     | \$1.093        | -0.006       | 1.104          | 1.094           | 1.022          |   |
| _   | EURUSD     | \$1.292        | +0.006       | 1.293          | 1.332           | 1.352          |   |
| (%) | USDJPY     | ¥108.69        | +0.320       | 107.110        | 102.92          | 97.94          |   |
| SN  | Governm    | ent 10-year Y  | íields       | Hi             | storical leve   | ls             | _ |
|     |            | <u> 18-Sep</u> | <u>day Δ</u> | <u>-1 mnth</u> | <u>-3 mnths</u> | <u>-1 year</u> |   |
|     | Canada     | 2.28%          | 0.017%       | 2.07%          | 2.29%           | 2.68%          |   |
| Uni | ted States | 2.61%          | -0.005%      | 2.40%          | 2.61%           | 2.69%          |   |