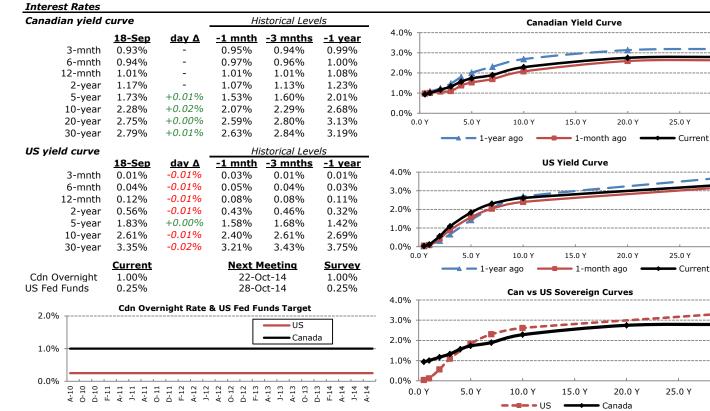

http://www.economics.utoronto.ca/index.php/index/mfe/

S&P/TSX and S&P 500

|     | Spot       | <u>18-Sep</u>  | <u>day Δ</u> | -5 days        | <u>-1 mnth</u>  | -1 year        |   |
|-----|------------|----------------|--------------|----------------|-----------------|----------------|---|
|     | USDCAD     | \$1.093        | -0.006       | 1.104          | 1.094           | 1.022          |   |
| _   | EURUSD     | \$1.292        | +0.006       | 1.293          | 1.332           | 1.352          |   |
| (%) | USDJPY     | ¥108.69        | +0.320       | 107.110        | 102.92          | 97.94          |   |
| SN  | Governm    | ent 10-year Y  | íields       | Hi             | storical leve   | ls             | _ |
|     |            | <u> 18-Sep</u> | <u>day Δ</u> | <u>-1 mnth</u> | <u>-3 mnths</u> | <u>-1 year</u> |   |
|     | Canada     | 2.28%          | 0.017%       | 2.07%          | 2.29%           | 2.68%          |   |
| Uni | ted States | 2.61%          | -0.005%      | 2.40%          | 2.61%           | 2.69%          |   |