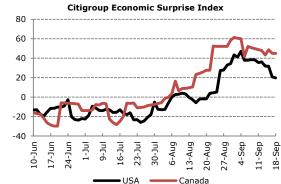

tors         | 31-Aug | 0.4%    |        | 0.9%         | 20   |
|               |                            |        |         |        |              | 20   |

|             |                           |        |               |               |              | -20 |
|-------------|---------------------------|--------|---------------|---------------|--------------|-----|
| Canada      |                           | Period | <u>Survey</u> | <u>Actual</u> | <u>Prior</u> |     |
| Tue, Sep 16 | Manufacturing Sales (MoM) | 31-Jul | 1.1%          | 2.5%          | 0.6%         | -40 |
| Fri, Sep 19 | BOC CPI Core (YoY)        | 30-Sep | 1.8%          | 2.1%          | 1.7%         |     |
| Fri, Sep 19 | Consumer Price Index      | 31-Aug | 2.1%          | 2.1%          | 2.1%         |     |



| Economics    |              |              |              |               |              |                                                 |
|--------------|--------------|--------------|--------------|---------------|--------------|-------------------------------------------------|
| Canada       | <u>03-13</u> | <u>04-13</u> | <u>01-14</u> | <u> 02-14</u> | <u>2013E</u> | Real GDP (YoY%)                                 |
| Real GDP     | 3.03%        | 2.75%        | 0.90%        | 3.15%         | 1.80%        | 6.00%                                           |
| CPI          | 1.17%        | 0.93%        | 1.37%        | 2.23%         | 0.90%        | 4.00%                                           |
| Unemployment | 6.90%        | 7.20%        | 6.90%        | 7.10%         | 7.05%