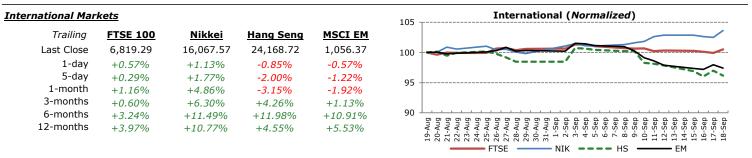

Scotland voted to remain in the U.K. with a 55% majority victory; this helped the FTSE 100 Index rise 0.6%. The British pound rallied as the voting results trickled in, increasing 0.8% against the Euro but fell by mid-morning London time, as the focus shifts back to the fundamentals. Sterling is currently trading at 1.6355 USD, as the pound looks to be heading for a third straight month of declines against the greenback. "Now that the Scotland independence vote is out of the way, risk aversion in asset markets has subsided," said Soeren Moerch, head of fixed-income trading at Danske Bank A/S.