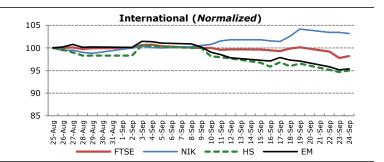

12-months

S&P 500 Sector Returns

International Markets

Trailing

1-day

5-day

1-month

3-months

MSCI EM

1,035.31

+0.24%

-2.55%

-4.41%

-1.22%

+8.53%

+2.45%