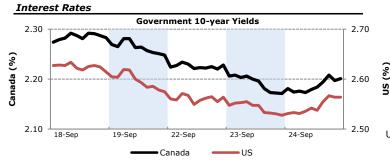

http://www.economics.utoronto.ca/index.php/index/mfe/

|      | Spot                      | <u>24-Sep</u> | <u>day Δ</u> | <u>-5 days</u>    | <u>-1 mnth</u>  | <u>-1 year</u> |  |
|------|---------------------------|---------------|--------------|-------------------|-----------------|----------------|--|
|      | USDCAD                    | \$1.106       | -0.002       | 1.100             | 1.098           | 1.030          |  |
| ~    | EURUSD                    | \$1.278       | -0.007       | 1.287             | 1.319           | 1.347          |  |
| (%)  | USDJPY                    | ¥109.04       | +0.150       | 108.370           | 104.05          | 98.75          |  |
| ns ( |                           |               |              |                   |                 |                |  |
| 5    | Government 10-year Yields |               |              | Historical levels |                 |                |  |
|      |                           | <u>24-Sep</u> | <u>day ∆</u> | <u>-1 mnth</u>    | <u>-3 mnths</u> | <u>-1 year</u> |  |
|      | Canada                    | 2.20%         | 0.030%       | 2.04%             | 2.24%           | 2.60%          |  |
| Uni  | ted States                | 2.56%         | 0.036%       | 2.38%             | 2.53%           | 2.66%          |  |