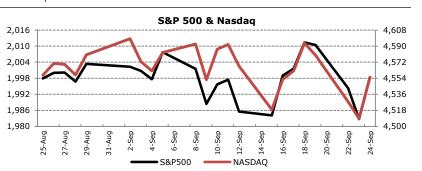

#### Today's Commentary

North American markets ended yesterday on a positive note despite the uncertain global conditions. The S&P 500 rose 78bps to 1,998.30 after 3 consecutive days of declines. These gains are largely attributable to soaring new-home sales data out of the US, improving investor perception of the economic growth picture. The Dow also rose 90bps to 17,210.06. At home, the TSX fell 3bps. The Euro slipped below 1.28 USD for the first time in 14 months as investors begin to expect further monetary stimulus.

+5.15%

+11.69%

+9.74%

<u>Nasdaq</u>

4,555.22

+1.03%

-0.15%

+0.37%