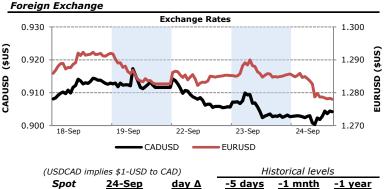

The Canadian dollar broke the 90-cent US barrier this morning before returning to just above that level. Amid the US-dollar rally due to market concerns of the health of global economic growth coupled with the anticipated rise in American interest rates, the CAD continues to depreciate. With commodity prices falling, commodity-linked currencies like the Canadian dollar are falling as well. Camilla Sutten, the chief currency strategist of Bank of Nova Scotia expects the CAD to face further downside risk. This may not be a bad thing however, as the depreciating loonie means more competitive Canadian exports, and relatively cheaper vacations for foreign visitors which could raise tourism to Canada. On the downside, a weaker dollar could stoke inflation, making consumer goods and foreign imports more expensive.

http://www.economics.utoronto.ca/index.php/index/mfe/

|      | Spot                      | <u>24-Sep</u> | <u>day Δ</u> | <u>-5 days</u>    | <u>-1 mnth</u>  | <u>-1 year</u> |  |
|------|---------------------------|---------------|--------------|-------------------|-----------------|----------------|--|
|      | USDCAD                    | \$1.106       | -0.002       | 1.100             | 1.098           | 1.030          |  |
| ~    | EURUSD                    | \$1.278       | -0.007       | 1.287             | 1.319           | 1.347          |  |
| (%)  | USDJPY                    | ¥109.04       | +0.150       | 108.370           | 104.05          | 98.75          |  |
| ns ( |                           |               |              |                   |                 |                |  |
| 5    | Government 10-year Yields |               |              | Historical levels |                 |                |  |
|      |                           | <u>24-Sep</u> | <u>day ∆</u> | <u>-1 mnth</u>    | <u>-3 mnths</u> | <u>-1 year</u> |  |
|      | Canada                    | 2.20%         | 0.030%       | 2.04%             | 2.24%           | 2.60%          |  |
| Uni  | ted States                | 2.56%         | 0.036%       | 2.38%             | 2.53%           | 2.66%          |  |