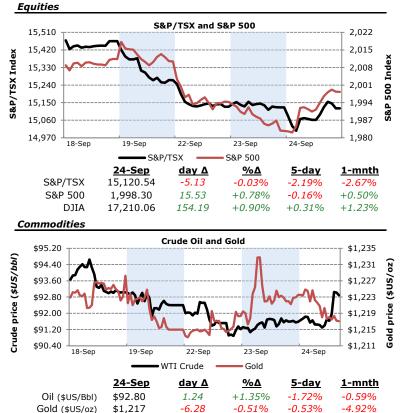

#### Today's Commentary

North American markets ended yesterday on a positive note despite the uncertain global conditions. The S&P 500 rose 78bps to 1,998.30 after 3 consecutive days of declines. These gains are largely attributable to soaring new-home sales data out of the US, improving investor perception of the economic growth picture. The Dow also rose 90bps to 17,210.06. At home, the TSX fell 3bps. The Euro slipped below 1.28 USD for the first time in 14 months as investors begin to expect further monetary stimulus.

## The Equities Roll

September 25, 2014

| ASSOCIA          | HON                                             |                                                  |                                             | September 25                         | , 2014                                                                                                                                                                                                                                                                                                                                                                                                                                                                                                                                                                                                                                                                                                                                                                                                                                                                                                                                                                                                                                                                                                                                                                                                                                                                                                                                                                                                                                                                                                                                                                                                                                                                                                                                                                                                                                                                                                                                                                                                                                                                                                                         |                  |                   |                    | ~~~               |
|------------------|-------------------------------------------------|--------------------------------------------------|---------------------------------------------|--------------------------------------|--------------------------------------------------------------------------------------------------------------------------------------------------------------------------------------------------------------------------------------------------------------------------------------------------------------------------------------------------------------------------------------------------------------------------------------------------------------------------------------------------------------------------------------------------------------------------------------------------------------------------------------------------------------------------------------------------------------------------------------------------------------------------------------------------------------------------------------------------------------------------------------------------------------------------------------------------------------------------------------------------------------------------------------------------------------------------------------------------------------------------------------------------------------------------------------------------------------------------------------------------------------------------------------------------------------------------------------------------------------------------------------------------------------------------------------------------------------------------------------------------------------------------------------------------------------------------------------------------------------------------------------------------------------------------------------------------------------------------------------------------------------------------------------------------------------------------------------------------------------------------------------------------------------------------------------------------------------------------------------------------------------------------------------------------------------------------------------------------------------------------------|------------------|-------------------|--------------------|-------------------|
|                  | <u>24-Sep</u>                                   | <u>day Δ</u>                                     | <u>%</u>                                    | 15,720                               | S&                                                                                                                                                                                                                                                                                                                                                                                                                                                                                                                                                                                                                                                                                                                                                                                                                                                                                                                                                                                                                                                                                                                                                                                                                                                                                                                                                                                                                                                                                                                                                                                                                                                                                                                                                                                                                                                                                                                                                                                                                                                                                                                             | P/TSX Co         | mposite           |                    |                   |
| S&P/TSX          | 15,120.54                                       | -5.13                                            | -0.03%                                      | 15,610                               | $\sim$                                                                                                                                                                                                                                                                                                                                                                                                                                                                                                                                                                                                                                                                                                                                                                                                                                                                                                                                                                                                                                                                                                                                                                                                                                                                                                                                                                                                                                                                                                                                                                                                                                                                                                                                                                                                                                                                                                                                                                                                                                                                                                                         |                  |                   |                    |                   |
|                  | <b>Trailing</b><br>5-day<br>1-month<br>3-months | <b>S&amp;P/TSX</b><br>-2.19%<br>-2.67%<br>+1.06% | <b>TSX 60</b><br>-2.28%<br>-2.06%<br>+2.23% | 15,500<br>15,390<br>15,280<br>15,170 |                                                                                                                                                                                                                                                                                                                                                                                                                                                                                                                                                                                                                                                                                                                                                                                                                                                                                                                                                                                                                                                                                                                                                                                                                                                                                                                                                                                                                                                                                                                                                                                                                                                                                                                                                                                                                                                                                                                                                                                                                                                                                                                                | ~                |                   | $\overline{)}$     |                   |
|                  | 6-months<br>12-months                           | +5.90%<br>+17.68%                                | +6.71%<br>+18.75%                           | 15,060                               | 25-Aug   22-Aug   22-Aug   22-Aug   31-Aug   22-Sep   4-Sep   4-Sep   22-Sep   22-Sep   23-Sep   24-Sep   24-Se | 6-Sep<br>8-Sep   | 10-Sep            | 16-Sep             | 22-Sep            |
| TSX Sector Retu  | rns                                             |                                                  |                                             |                                      | TSX Top Performers                                                                                                                                                                                                                                                                                                                                                                                                                                                                                                                                                                                                                                                                                                                                                                                                                                                                                                                                                                                                                                                                                                                                                                                                                                                                                                                                                                                                                                                                                                                                                                                                                                                                                                                                                                                                                                                                                                                                                                                                                                                                                                             |                  |                   |                    |                   |
|                  | <u>1-day</u>                                    | <u>5-day</u>                                     | <u>1-mnth</u>                               | <u>12-mnths</u>                      | Ranked by 1-day                                                                                                                                                                                                                                                                                                                                                                                                                                                                                                                                                                                                                                                                                                                                                                                                                                                                                                                                                                                                                                                                                                                                                                                                                                                                                                                                                                                                                                                                                                                                                                                                                                                                                                                                                                                                                                                                                                                                                                                                                                                                                                                | <u>1-day</u>     | <u>5-day</u>      | <u>1-mnth</u>      | 12-mnths          |
| C. Discretionary | +0.40%                                          | -1.18%                                           | +0.05%                                      | +20.29%                              | Badger Daylighting Ltd                                                                                                                                                                                                                                                                                                                                                                                                                                                                                                                                                                                                                                                                                                                                                                                                                                                                                                                                                                                                                                                                                                                                                                                                                                                                                                                                                                                                                                                                                                                                                                                                                                                                                                                                                                                                                                                                                                                                                                                                                                                                                                         | +9.78%           | +4.20%            | -4.33%             | +31.84%           |
| C. Staples       | -0.75%                                          | -1.52%                                           | +5.34%                                      | +26.32%                              | Sherritt International Co                                                                                                                                                                                                                                                                                                                                                                                                                                                                                                                                                                                                                                                                                                                                                                                                                                                                                                                                                                                                                                                                                                                                                                                                                                                                                                                                                                                                                                                                                                                                                                                                                                                                                                                                                                                                                                                                                                                                                                                                                                                                                                      | +9.70%           | -2.16%            | -12.77%            | -3.47%            |
| Energy           | +0.20%                                          | -3.87%                                           | -7.53%                                      | +12.14%                              | Valeant Pharmaceuticals I                                                                                                                                                                                                                                                                                                                                                                                                                                                                                                                                                                                                                                                                                                                                                                                                                                                                                                                                                                                                                                                                                                                                                                                                                                                                                                                                                                                                                                                                                                                                                                                                                                                                                                                                                                                                                                                                                                                                                                                                                                                                                                      | +7.02%           | +2.39%            | +6.97%             | +28.54%           |
| Financials       | -0.52%                                          | -1.79%                                           | -1.14%                                      | +20.57%                              | Advantage Oil & Gas Ltd                                                                                                                                                                                                                                                                                                                                                                                                                                                                                                                                                                                                                                                                                                                                                                                                                                                                                                                                                                                                                                                                                                                                                                                                                                                                                                                                                                                                                                                                                                                                                                                                                                                                                                                                                                                                                                                                                                                                                                                                                                                                                                        | +6.00%           | -4.11%            | -9.61%             | +53.83%           |
| Healthcare       | +1.72%                                          | -2.14%                                           | -1.30%                                      | +18.06%                              | Stantec Inc                                                                                                                                                                                                                                                                                                                                                                                                                                                                                                                                                                                                                                                                                                                                                                                                                                                                                                                                                                                                                                                                                                                                                                                                                                                                                                                                                                                                                                                                                                                                                                                                                                                                                                                                                                                                                                                                                                                                                                                                                                                                                                                    | +5.00%           | +1.99%            | +3.21%             | +34.04%           |
| Info Tech        | +0.56%                                          | -2.10%                                           | +0.78%                                      | +25.38%                              |                                                                                                                                                                                                                                                                                                                                                                                                                                                                                                                                                                                                                                                                                                                                                                                                                                                                                                                                                                                                                                                                                                                                                                                                                                                                                                                                                                                                                                                                                                                                                                                                                                                                                                                                                                                                                                                                                                                                                                                                                                                                                                                                |                  |                   |                    |                   |
| Industrials      | +0.59%                                          | -1.76%                                           | +0.83%                                      | +35.18%                              | TSX Worst Performers                                                                                                                                                                                                                                                                                                                                                                                                                                                                                                                                                                                                                                                                                                                                                                                                                                                                                                                                                                                                                                                                                                                                                                                                                                                                                                                                                                                                                                                                                                                                                                                                                                                                                                                                                                                                                                                                                                                                                                                                                                                                                                           | 5                |                   |                    |                   |
| Materials        | -0.09%                                          | -4.20%                                           | -9.40%                                      | +2.59%                               | <u>Ranked by 1-day</u>                                                                                                                                                                                                                                                                                                                                                                                                                                                                                                                                                                                                                                                                                                                                                                                                                                                                                                                                                                                                                                                                                                                                                                                                                                                                                                                                                                                                                                                                                                                                                                                                                                                                                                                                                                                                                                                                                                                                                                                                                                                                                                         | <u>1-day</u>     | <u>5-day</u>      | <u>1-mnth</u>      | <u>12-mnths</u>   |
| Metals & Mining  | +2.46%                                          | -4.67%                                           | -8.09%                                      | +1.84%                               | Just Energy Group Inc                                                                                                                                                                                                                                                                                                                                                                                                                                                                                                                                                                                                                                                                                                                                                                                                                                                                                                                                                                                                                                                                                                                                                                                                                                                                                                                                                                                                                                                                                                                                                                                                                                                                                                                                                                                                                                                                                                                                                                                                                                                                                                          | -3.44%           | -11.17%           | -16.72%            | -18.87%           |
| Telecom          | +0.36%                                          | -0.08%                                           | -0.53%                                      | +5.50%                               | Torex Gold Resources Inc                                                                                                                                                                                                                                                                                                                                                                                                                                                                                                                                                                                                                                                                                                                                                                                                                                                                                                                                                                                                                                                                                                                                                                                                                                                                                                                                                                                                                                                                                                                                                                                                                                                                                                                                                                                                                                                                                                                                                                                                                                                                                                       | -3.27%           | -7.50%            | -10.84%            | +5.71%            |
| Utilities        | -0.42%                                          | -0.89%                                           | -2.36%                                      | +7.05%                               | Pan American Silver Corp                                                                                                                                                                                                                                                                                                                                                                                                                                                                                                                                                                                                                                                                                                                                                                                                                                                                                                                                                                                                                                                                                                                                                                                                                                                                                                                                                                                                                                                                                                                                                                                                                                                                                                                                                                                                                                                                                                                                                                                                                                                                                                       | -3.12%           | -6.46%            | -15.61%            | +16.86%           |
|                  |                                                 |                                                  |                                             |                                      | Silver Standard Resources<br>Talisman Energy Inc                                                                                                                                                                                                                                                                                                                                                                                                                                                                                                                                                                                                                                                                                                                                                                                                                                                                                                                                                                                                                                                                                                                                                                                                                                                                                                                                                                                                                                                                                                                                                                                                                                                                                                                                                                                                                                                                                                                                                                                                                                                                               | -3.00%<br>-2.92% | -10.34%<br>-4.32% | -28.47%<br>-15.37% | +8.72%<br>-11.54% |