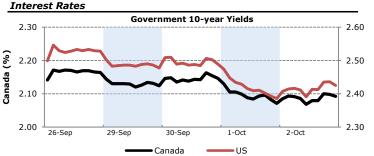

http://www.economics.utoronto.ca/index.php/index/mfe/

Foreign Exchange

|      | (USDCAD IN | npiles \$1-USD to | Historical levels |                |                 |                |  |
|------|------------|-------------------|-------------------|----------------|-----------------|----------------|--|
|      | Spot       | <u>2-0ct</u>      | <u>day Δ</u>      | <u>-5 days</u> | <u>-1 mnth</u>  | -1 year        |  |
|      | USDCAD     | \$1.116           | -0.001            | 1.111          | 1.089           | 1.034          |  |
| ~    | EURUSD     | \$1.267           | +0.005            | 1.275          | 1.315           | 1.358          |  |
| (%)  | USDJPY     | ¥108.42           | -0.470            | 108.750        | 104.79          | 97.36          |  |
| NS ( | Governm    | ent 10-year Y     | Historical levels |                |                 |                |  |
|      |            | <u>2-0ct</u>      | <u>day Δ</u>      | <u>-1 mnth</u> | <u>-3 mnths</u> | <u>-1 year</u> |  |
|      | Canada     | 2.09%             | 0.021%            | 2.09%          | 2.33%           | 2.55%          |  |
| Uni  | ted States | 2.43%             | 0.039%            | 2.42%          | 2.64%           | 2.62%          |  |