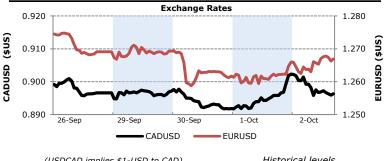

http://www.economics.utoronto.ca/index.php/index/mfe/

Foreign Exchange

|      | (USDCAD IN | npiles \$1-USD to | Historical levels |                |                 |                |  |
|------|------------|-------------------|-------------------|----------------|-----------------|----------------|--|
|      | Spot       | <u>2-0ct</u>      | <u>day Δ</u>      | <u>-5 days</u> | <u>-1 mnth</u>  | -1 year        |  |
|      | USDCAD     | \$1.116           | -0.001            | 1.111          | 1.089           | 1.034          |  |
| ~    | EURUSD     | \$1.267           | +0.005            | 1.275          | 1.315           | 1.358          |  |
| (%)  | USDJPY     | ¥108.42           | -0.470            | 108.750        | 104.79          | 97.36          |  |
| NS ( | Governm    | ent 10-year Y     | Historical levels |                |                 |                |  |
|      |            | <u>2-0ct</u>      | <u>day Δ</u>      | <u>-1 mnth</u> | <u>-3 mnths</u> | <u>-1 year</u> |  |
|      | Canada     | 2.09%             | 0.021%            | 2.09%          | 2.33%           | 2.55%          |  |
| Uni  | ted States | 2.43%             | 0.039%            | 2.42%          | 2.64%           | 2.62%          |  |