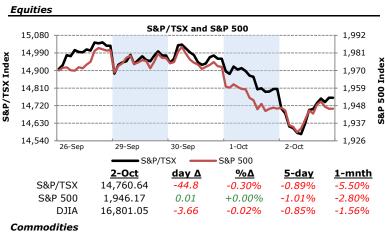

#### Today's Commentary

After a choppy trading week, North American markets were relatively flat yesterday. The Dow dipped 30bps to 14,760.64, while the S&P500 stayed flat, ending the day at 1,946.17. The TSX finished the day at 14,760.64, falling 30bps. The MSCI Emerging Market Index retreated 0.4% yesterday after having already fallen 7.6% in September. Developing nations have been hardest hit by the weakness in global growth and geopolitical uncertainties. US payroll figures were released this morning coming in at 248K and exceeding the market expectation of 215K. The US unemployment rate fell below the market consensus of 6.1%, improving to 5.9%. While this news is bullish for the American dollar, the labour force participation rate fell and wage growth was unchanged, suggesting inflation will remain low. Canada's trade balance dropped from a surplus of \$2.2Bn in July, to a deficit of \$610M in August which suggests downside pressure for the Canadian dollar.

| F E STUDEN        | MCS<br>NTS                                                               |                                                                       | Т                                                         | <b>The Equitie</b><br>October 3, 2             |                                                       |                                                                                                                                                                                                                                                                                                                                                                                                                                                                                                                                                                                                                                                                                                                                                                                                                                                                                                                                                                                                                                                                                                                                                                                                                                                                                                                                                                                                                                                                                                                                                                                                                                                                                                                                                                                                                                                                                                                                                                                                                                                                                                                                |                  |                    | Rotman Finance<br>Association                                                 |
|-------------------|--------------------------------------------------------------------------|-----------------------------------------------------------------------|-----------------------------------------------------------|------------------------------------------------|-------------------------------------------------------|--------------------------------------------------------------------------------------------------------------------------------------------------------------------------------------------------------------------------------------------------------------------------------------------------------------------------------------------------------------------------------------------------------------------------------------------------------------------------------------------------------------------------------------------------------------------------------------------------------------------------------------------------------------------------------------------------------------------------------------------------------------------------------------------------------------------------------------------------------------------------------------------------------------------------------------------------------------------------------------------------------------------------------------------------------------------------------------------------------------------------------------------------------------------------------------------------------------------------------------------------------------------------------------------------------------------------------------------------------------------------------------------------------------------------------------------------------------------------------------------------------------------------------------------------------------------------------------------------------------------------------------------------------------------------------------------------------------------------------------------------------------------------------------------------------------------------------------------------------------------------------------------------------------------------------------------------------------------------------------------------------------------------------------------------------------------------------------------------------------------------------|------------------|--------------------|-------------------------------------------------------------------------------|
|                   | <u>2-0ct</u>                                                             | <u>day Δ</u>                                                          | <u>%∆</u>                                                 | 15,750                                         | S&                                                    | P/TSX Co                                                                                                                                                                                                                                                                                                                                                                                                                                                                                                                                                                                                                                                                                                                                                                                                                                                                                                                                                                                                                                                                                                                                                                                                                                                                                                                                                                                                                                                                                                                                                                                                                                                                                                                                                                                                                                                                                                                                                                                                                                                                                                                       | mposite          |                    |                                                                               |
| S&P/TSX           | 14,760.64                                                                | -44.8                                                                 | -0.30%                                                    | 15,570                                         |                                                       |                                                                                                                                                                                                                                                                                                                                                                                                                                                                                                                                                                                                                                                                                                                                                                                                                                                                                                                                                                                                                                                                                                                                                                                                                                                                                                                                                                                                                                                                                                                                                                                                                                                                                                                                                                                                                                                                                                                                                                                                                                                                                                                                |                  |                    |                                                                               |
|                   | <b>Trailing</b><br>5-day<br>1-month<br>3-months<br>6-months<br>12-months | <b>S&amp;P/TSX</b><br>-0.89%<br>-5.50%<br>-2.95%<br>+2.09%<br>+14.97% | TSX 60<br>-0.79%<br>-5.00%<br>-1.82%<br>+3.25%<br>+15.99% | 15,390<br>15,210<br>15,030<br>14,850<br>14,670 | 3-Sep<br>5-Sep<br>7-Sep<br>9-Sep<br>11-Sep<br>13-Sep  | 15-Sep - 11-Sep - 11- | 19-Sep           | 25-Sep             | 29-Sep                                                                        |
| TSX Sector Return | ns                                                                       |                                                                       |                                                           |                                                | TSX Top Performers                                    | 1 1                                                                                                                                                                                                                                                                                                                                                                                                                                                                                                                                                                                                                                                                                                                                                                                                                                                                                                                                                                                                                                                                                                                                                                                                                                                                                                                                                                                                                                                                                                                                                                                                                                                                                                                                                                                                                                                                                                                                                                                                                                                                                                                            | 0 0              | 5 5                | 2                                                                             |
|                   | 1-day                                                                    | <u>5-day</u>                                                          | <u>1-mnth</u>                                             | 12-mnths                                       | Ranked by 1-day                                       | 1-day                                                                                                                                                                                                                                                                                                                                                                                                                                                                                                                                                                                                                                                                                                                                                                                                                                                                                                                                                                                                                                                                                                                                                                                                                                                                                                                                                                                                                                                                                                                                                                                                                                                                                                                                                                                                                                                                                                                                                                                                                                                                                                                          | 5-day            | <u>1-mnth</u>      | 12-mnths                                                                      |
| C. Discretionary  | +0.12%                                                                   | -1.18%                                                                | -5.04%                                                    | +18.51%                                        | Autocanada Inc                                        | +6.04%                                                                                                                                                                                                                                                                                                                                                                                                                                                                                                                                                                                                                                                                                                                                                                                                                                                                                                                                                                                                                                                                                                                                                                                                                                                                                                                                                                                                                                                                                                                                                                                                                                                                                                                                                                                                                                                                                                                                                                                                                                                                                                                         | +4.53%           | -15.51%            | +51.51%                                                                       |
| C. Staples        | +0.27%                                                                   | +1.61%                                                                | +2.52%                                                    | +26.04%                                        | Canadian Pacific Railway                              | +5.34%                                                                                                                                                                                                                                                                                                                                                                                                                                                                                                                                                                                                                                                                                                                                                                                                                                                                                                                                                                                                                                                                                                                                                                                                                                                                                                                                                                                                                                                                                                                                                                                                                                                                                                                                                                                                                                                                                                                                                                                                                                                                                                                         | +6.18%           | +7.76%             | +80.87%                                                                       |
| Energy            | -0.76%                                                                   | -1.78%                                                                | -11.03%                                                   | +7,59%                                         | Amaya Gaming Group Inc                                | +4.29%                                                                                                                                                                                                                                                                                                                                                                                                                                                                                                                                                                                                                                                                                                                                                                                                                                                                                                                                                                                                                                                                                                                                                                                                                                                                                                                                                                                                                                                                                                                                                                                                                                                                                                                                                                                                                                                                                                                                                                                                                                                                                                                         | -7.94%           | +2.95%             | +327.14%                                                                      |
| Financials        | -0.37%                                                                   | -0.88%                                                                | -3.96%                                                    | +17.38%                                        | Yamana Gold Inc                                       | +4.10%                                                                                                                                                                                                                                                                                                                                                                                                                                                                                                                                                                                                                                                                                                                                                                                                                                                                                                                                                                                                                                                                                                                                                                                                                                                                                                                                                                                                                                                                                                                                                                                                                                                                                                                                                                                                                                                                                                                                                                                                                                                                                                                         | -3.65%           | -25.92%            | -33.85%                                                                       |
| Healthcare        | -1.45%                                                                   | -0.33%                                                                | -2.42%                                                    | +17.02%                                        | Eldorado Gold Corp                                    | +3.67%                                                                                                                                                                                                                                                                                                                                                                                                                                                                                                                                                                                                                                                                                                                                                                                                                                                                                                                                                                                                                                                                                                                                                                                                                                                                                                                                                                                                                                                                                                                                                                                                                                                                                                                                                                                                                                                                                                                                                                                                                                                                                                                         | +1.41%           | -12.01%            | +17.01%                                                                       |
| Info Tech         | -0.51%                                                                   | +0.69%                                                                | -2.23%                                                    | +24.10%                                        |                                                       |                                                                                                                                                                                                                                                                                                                                                                                                                                                                                                                                                                                                                                                                                                                                                                                                                                                                                                                                                                                                                                                                                                                                                                                                                                                                                                                                                                                                                                                                                                                                                                                                                                                                                                                                                                                                                                                                                                                                                                                                                                                                                                                                |                  |                    |                                                                               |
| Industrials       | +0.89%                                                                   | +0.95%                                                                | -1.59%                                                    | +33.02%                                        | TSX Worst Performers                                  | <u>i</u>                                                                                                                                                                                                                                                                                                                                                                                                                                                                                                                                                                                                                                                                                                                                                                                                                                                                                                                                                                                                                                                                                                                                                                                                                                                                                                                                                                                                                                                                                                                                                                                                                                                                                                                                                                                                                                                                                                                                                                                                                                                                                                                       |                  |                    |                                                                               |
| Materials         | -0.16%                                                                   | -2.80%                                                                | -10.79%                                                   | +0.10%                                         | <u>Ranked by 1-day</u>                                | <u>1-day</u>                                                                                                                                                                                                                                                                                                                                                                                                                                                                                                                                                                                                                                                                                                                                                                                                                                                                                                                                                                                                                                                                                                                                                                                                                                                                                                                                                                                                                                                                                                                                                                                                                                                                                                                                                                                                                                                                                                                                                                                                                                                                                                                   | <u>5-day</u>     | <u>1-mnth</u>      | 12-mnths                                                                      |
| Metals & Mining   | -0.97%                                                                   | -3.13%                                                                | -10.56%                                                   | -1.50%                                         | Gran Tierra Energy Inc                                | -5.28%                                                                                                                                                                                                                                                                                                                                                                                                                                                                                                                                                                                                                                                                                                                                                                                                                                                                                                                                                                                                                                                                                                                                                                                                                                                                                                                                                                                                                                                                                                                                                                                                                                                                                                                                                                                                                                                                                                                                                                                                                                                                                                                         | -7.12%           | -21.26%            | -22.22%                                                                       |
| Telecom           | +0.78%                                                                   | +0.86%                                                                | -3.14%                                                    | +6.65%                                         | Blackberry Ltd                                        | -4.95%                                                                                                                                                                                                                                                                                                                                                                                                                                                                                                                                                                                                                                                                                                                                                                                                                                                                                                                                                                                                                                                                                                                                                                                                                                                                                                                                                                                                                                                                                                                                                                                                                                                                                                                                                                                                                                                                                                                                                                                                                                                                                                                         | -2.85%           | -4.34%             | +27.81%                                                                       |
| Utilities         | -0.03%                                                                   | +1.61%                                                                | -0.73%                                                    | +6.77%                                         | Avigilon Corp                                         | -4.83%                                                                                                                                                                                                                                                                                                                                                                                                                                                                                                                                                                                                                                                                                                                                                                                                                                                                                                                                                                                                                                                                                                                                                                                                                                                                                                                                                                                                                                                                                                                                                                                                                                                                                                                                                                                                                                                                                                                                                                                                                                                                                                                         | -3.27%           | -7.65%             | -7.10%                                                                        |
|                   |                                                                          |                                                                       |                                                           |                                                | Bankers Petroleum Ltd<br>Transglobe Energy Corp       | -4.75%<br>-4.70%                                                                                                                                                                                                                                                                                                                                                                                                                                                                                                                                                                                                                                                                                                                                                                                                                                                                                                                                                                                                                                                                                                                                                                                                                                                                                                                                                                                                                                                                                                                                                                                                                                                                                                                                                                                                                                                                                                                                                                                                                                                                                                               | -7.05%<br>-3.08% | -24.09%<br>-14.65% | +30.13%<br>-25.30%                                                            |
| <u>US Indices</u> |                                                                          |                                                                       |                                                           |                                                | S&P                                                   | 500 & Na:                                                                                                                                                                                                                                                                                                                                                                                                                                                                                                                                                                                                                                                                                                                                                                                                                                                                                                                                                                                                                                                                                                                                                                                                                                                                                                                                                                                                                                                                                                                                                                                                                                                                                                                                                                                                                                                                                                                                                                                                                                                                                                                      | sdaq             |                    |                                                                               |
| Trailing          | <u>S&amp;P 500</u>                                                       | DJIA                                                                  | <u>Nasdaq</u>                                             | 2,018                                          |                                                       | ~                                                                                                                                                                                                                                                                                                                                                                                                                                                                                                                                                                                                                                                                                                                                                                                                                                                                                                                                                                                                                                                                                                                                                                                                                                                                                                                                                                                                                                                                                                                                                                                                                                                                                                                                                                                                                                                                                                                                                                                                                                                                                                                              |                  |                    | 4,630                                                                         |
| 2-Oct             | 1,946.17                                                                 | 16,801.05                                                             | 4,430.20                                                  | 2,005                                          | $\sim$                                                |                                                                                                                                                                                                                                                                                                                                                                                                                                                                                                                                                                                                                                                                                                                                                                                                                                                                                                                                                                                                                                                                                                                                                                                                                                                                                                                                                                                                                                                                                                                                                                                                                                                                                                                                                                                                                                                                                                                                                                                                                                                                                                                                |                  |                    | 4,590                                                                         |
| 1-day<br>5. day   | +0.00%                                                                   | -0.02%                                                                | +0.18%                                                    | 1,992                                          |                                                       |                                                                                                                                                                                                                                                                                                                                                                                                                                                                                                                                                                                                                                                                                                                                                                                                                                                                                                                                                                                                                                                                                                                                                                                                                                                                                                                                                                                                                                                                                                                                                                                                                                                                                                                                                                                                                                                                                                                                                                                                                                                                                                                                | $\mathbf{N}$     |                    | 4,550                                                                         |
| 5-day<br>1-month  | -1.01%                                                                   | -0.85%                                                                | -0.82%                                                    | 1,979                                          |                                                       |                                                                                                                                                                                                                                                                                                                                                                                                                                                                                                                                                                                                                                                                                                                                                                                                                                                                                                                                                                                                                                                                                                                                                                                                                                                                                                                                                                                                                                                                                                                                                                                                                                                                                                                                                                                                                                                                                                                                                                                                                                                                                                                                | ····· V \        |                    | 4,510                                                                         |
| 3-months          | -2.80%<br>-1.44%                                                         | -1.56%<br>-1.03%                                                      | -3.65%<br>-0.62%                                          | 1,966                                          |                                                       |                                                                                                                                                                                                                                                                                                                                                                                                                                                                                                                                                                                                                                                                                                                                                                                                                                                                                                                                                                                                                                                                                                                                                                                                                                                                                                                                                                                                                                                                                                                                                                                                                                                                                                                                                                                                                                                                                                                                                                                                                                                                                                                                |                  |                    | 4,470                                                                         |
| 6-months          | -1.44%<br>+2.92%                                                         | +1.38%                                                                | +3.60%                                                    | 1,953                                          |                                                       |                                                                                                                                                                                                                                                                                                                                                                                                                                                                                                                                                                                                                                                                                                                                                                                                                                                                                                                                                                                                                                                                                                                                                                                                                                                                                                                                                                                                                                                                                                                                                                                                                                                                                                                                                                                                                                                                                                                                                                                                                                                                                                                                |                  |                    | 4,430                                                                         |
| 12-months         | +14.89%                                                                  | +11.02%                                                               | +16.13%                                                   |                                                |                                                       |                                                                                                                                                                                                                                                                                                                                                                                                                                                                                                                                                                                                                                                                                                                                                                                                                                                                                                                                                                                                                                                                                                                                                                                                                                                                                                                                                                                                                                                                                                                                                                                                                                                                                                                                                                                                                                                                                                                                                                                                                                                                                                                                |                  |                    |                                                                               |
|                   |                                                                          |                                                                       | . 10.10 /0                                                | 1,940<br>v<br>v                                | 5-Sep<br>7-Sep<br>9-Sep<br>11-Sep<br>13-Sep<br>13-Sep | 17-Sep<br>19-Sep                                                                                                                                                                                                                                                                                                                                                                                                                                                                                                                                                                                                                                                                                                                                                                                                                                                                                                                                                                                                                                                                                                                                                                                                                                                                                                                                                                                                                                                                                                                                                                                                                                                                                                                                                                                                                                                                                                                                                                                                                                                                                                               | 21-Sep           | 27-Sep             | , d,390<br>, d<br>, d<br>, d<br>, d<br>, d<br>, d<br>, d<br>, d<br>, d<br>, d |