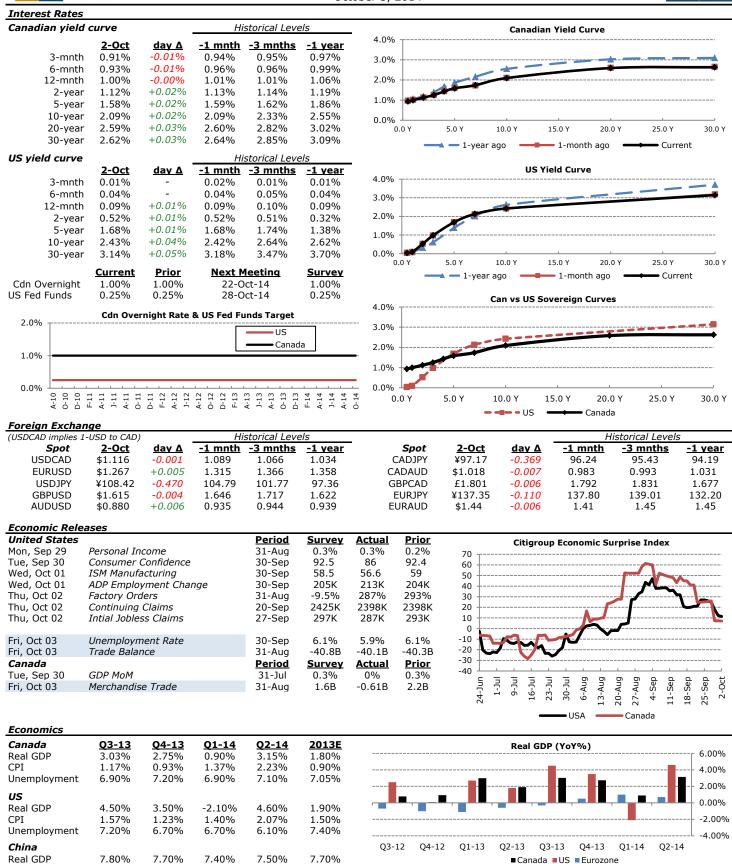

#### Today's Commentary

After a choppy trading week, North American markets were relatively flat yesterday. The Dow dipped 30bps to 14,760.64, while the S&P500 stayed flat, ending the day at 1,946.17. The TSX finished the day at 14,760.64, falling 30bps. The MSCI Emerging Market Index retreated 0.4% yesterday after having already fallen 7.6% in September. Developing nations have been hardest hit by the weakness in global growth and geopolitical uncertainties. US payroll figures were released this morning coming in at 248K and exceeding the market expectation of 215K. The US unemployment rate fell below the market consensus of 6.1%, improving to 5.9%. While this news is bullish for the American dollar, the labour force participation rate fell and wage growth was unchanged, suggesting inflation will remain low. Canada's trade balance dropped from a surplus of \$2.2Bn in July, to a deficit of \$610M in August which suggests downside pressure for the Canadian dollar.

| Today's Major Economic Releases    |                         |                       |                         |                      |  |  |  |  |  |
|------------------------------------|-------------------------|-----------------------|-------------------------|----------------------|--|--|--|--|--|
| United States                      | Period                  | Survey                | <u>Actual</u>           | Prior                |  |  |  |  |  |
| Unemployment Rate                  | 30-Sep                  | 6.1%                  | 5.9%                    | 6.1%                 |  |  |  |  |  |
| Trade Balance                      | 31-Aug                  | -40.8B                | -40.1B                  | -40.3B               |  |  |  |  |  |
| <b>Canada</b><br>Merchandise Trade | <b>Period</b><br>31-Aug | <u>Survey</u><br>1.6B | <u>Actual</u><br>-0.61B | <u>Prior</u><br>2.2B |  |  |  |  |  |

http://www.economics.utoronto.ca/index.php/index/mfe/

Foreign Exchange

|      | (USDCAD IN | npiles \$1-USD to | Historical levels |                |                 |                |  |
|------|------------|-------------------|-------------------|----------------|-----------------|----------------|--|
|      | Spot       | <u>2-0ct</u>      | <u>day Δ</u>      | <u>-5 days</u> | <u>-1 mnth</u>  | -1 year        |  |
|      | USDCAD     | \$1.116           | -0.001            | 1.111          | 1.089           | 1.034          |  |
| ~    | EURUSD     | \$1.267           | +0.005            | 1.275          | 1.315           | 1.358          |  |
| (%)  | USDJPY     | ¥108.42           | -0.470            | 108.750        | 104.79          | 97.36          |  |
| NS ( | Governm    | ent 10-year Y     | Historical levels |                |                 |                |  |
|      |            | <u>2-0ct</u>      | <u>day Δ</u>      | <u>-1 mnth</u> | <u>-3 mnths</u> | <u>-1 year</u> |  |
|      | Canada     | 2.09%             | 0.021%            | 2.09%          | 2.33%           | 2.55%          |  |
| Uni  | ted States | 2.43%             | 0.039%            | 2.42%          | 2.64%           | 2.62%          |  |