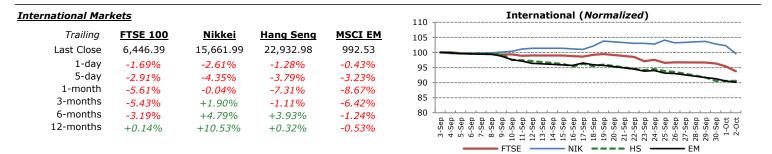

Hong Kong markets reopened after a 2-day break for holidays yesterday. The Hang Seng Index, which took its biggest fall since May 2012 amid the continuing protests, rose 0.6%, as investors speculated that the declines in the recent week have pulled the index too low. The MCI Asia Pacific Index rose by 0.3%, after its 4week decline. According to Francis Lun, chief executive officer of Geo Securities Ltd, "Effects on the retail and tourism industry (of the protests) will be devastating, and the protests are hurting the economy. Funds will be switching out from Hong Kong-related stocks to China-related ones".

The Euro Stoxx 50 Index which tracks blue chip European firms sank 2.77% yesterday, reaching its lowest level since August 15. Draghi's comments on stimulus were not as forceful as the market expected. "Draghi s comments off big bazooka that the market had hoped for," said Peter Garnry, head of equity strategy at Saxo Bank A/S. Namely, while the ECB aims to add up to 1 trillion euros in new assets to its balance sheet by beginning covered bond purchases this month and ABS later in the quarter, government bond purchases did not feature in the plan.