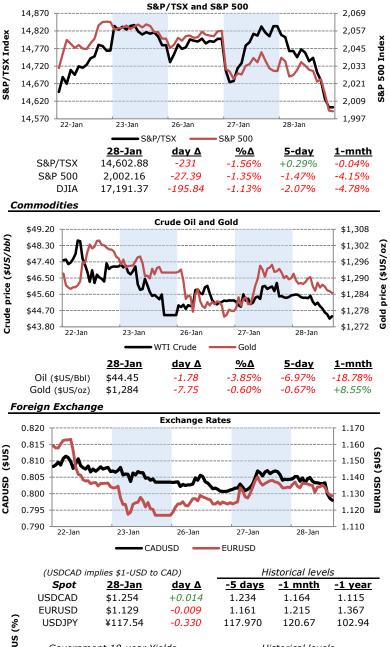

#### Today's Commentary

Wednesday was a poor day for North American markets as a statement from the FOMC suggested that it would remain on track to raise interest rates as planned in late 2015, while crude oil fell to \$44.44, its lowest level in six years. The TSX lost 231.00 (1.56%) to 14,602.88, with 9 of the 10 sectors in red, and ended a five day streak of gains. The Dow gave back 195.84 (1.13%) to 17,191.37, while the S&P 500 fell 27.39 (1.35%) to 2,002.16. The strong US dollar also contributed to the losses, as it continued to translate into lower profits for multinational firms. The yield on US 10s dropped 10bps to 1.72%, while Canadian 10s fell 8bps to 1.35%.