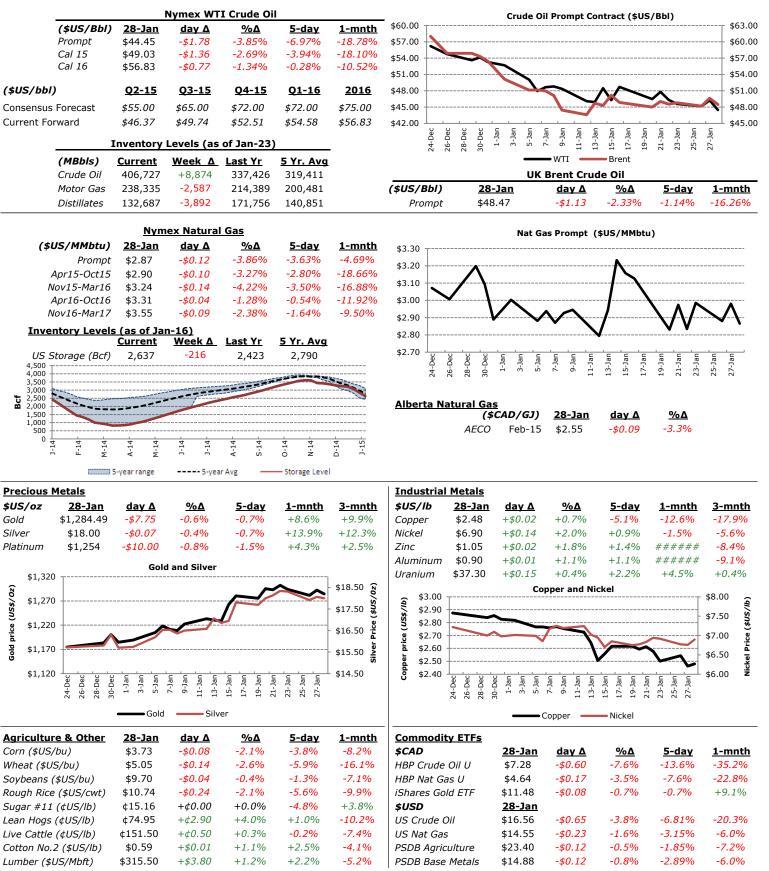

#### Today's Commentary

Wednesday was a poor day for North American markets as a statement from the FOMC suggested that it would remain on track to raise interest rates as planned in late 2015, while crude oil fell to \$44.44, its lowest level in six years. The TSX lost 231.00 (1.56%) to 14,602.88, with 9 of the 10 sectors in red, and ended a five day streak of gains. The Dow gave back 195.84 (1.13%) to 17,191.37, while the S&P 500 fell 27.39 (1.35%) to 2,002.16. The strong US dollar also contributed to the losses, as it continued to translate into lower profits for multinational firms. The yield on US 10s dropped 10bps to 1.72%, while Canadian 10s fell 8bps to 1.35%.