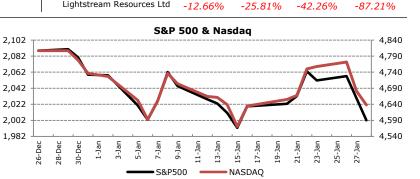

#### Today's Commentary

Wednesday was a poor day for North American markets as a statement from the FOMC suggested that it would remain on track to raise interest rates as planned in late 2015, while crude oil fell to \$44.44, its lowest level in six years. The TSX lost 231.00 (1.56%) to 14,602.88, with 9 of the 10 sectors in red, and ended a five day streak of gains. The Dow gave back 195.84 (1.13%) to 17,191.37, while the S&P 500 fell 27.39 (1.35%) to 2,002.16. The strong US dollar also contributed to the losses, as it continued to translate into lower profits for multinational firms. The yield on US 10s dropped 10bps to 1.72%, while Canadian 10s fell 8bps to 1.35%.