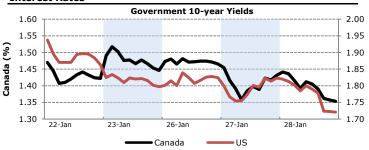

#### Today's Commentary

Wednesday was a poor day for North American markets as a statement from the FOMC suggested that it would remain on track to raise interest rates as planned in late 2015, while crude oil fell to \$44.44, its lowest level in six years. The TSX lost 231.00 (1.56%) to 14,602.88, with 9 of the 10 sectors in red, and ended a five day streak of gains. The Dow gave back 195.84 (1.13%) to 17,191.37, while the S&P 500 fell 27.39 (1.35%) to 2,002.16. The strong US dollar also contributed to the losses, as it continued to translate into lower profits for multinational firms. The yield on US 10s dropped 10bps to 1.72%, while Canadian 10s fell 8bps to 1.35%.