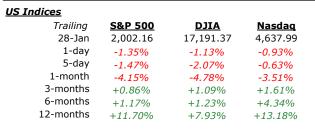

#### Today's Commentary

Wednesday was a poor day for North American markets as a statement from the FOMC suggested that it would remain on track to raise interest rates as planned in late 2015, while crude oil fell to \$44.44, its lowest level in six years. The TSX lost 231.00 (1.56%) to 14,602.88, with 9 of the 10 sectors in red, and ended a five day streak of gains. The Dow gave back 195.84 (1.13%) to 17,191.37, while the S&P 500 fell 27.39 (1.35%) to 2,002.16. The strong US dollar also contributed to the losses, as it continued to translate into lower profits for multinational firms. The yield on US 10s dropped 10bps to 1.72%, while Canadian 10s fell 8bps to 1.35%.