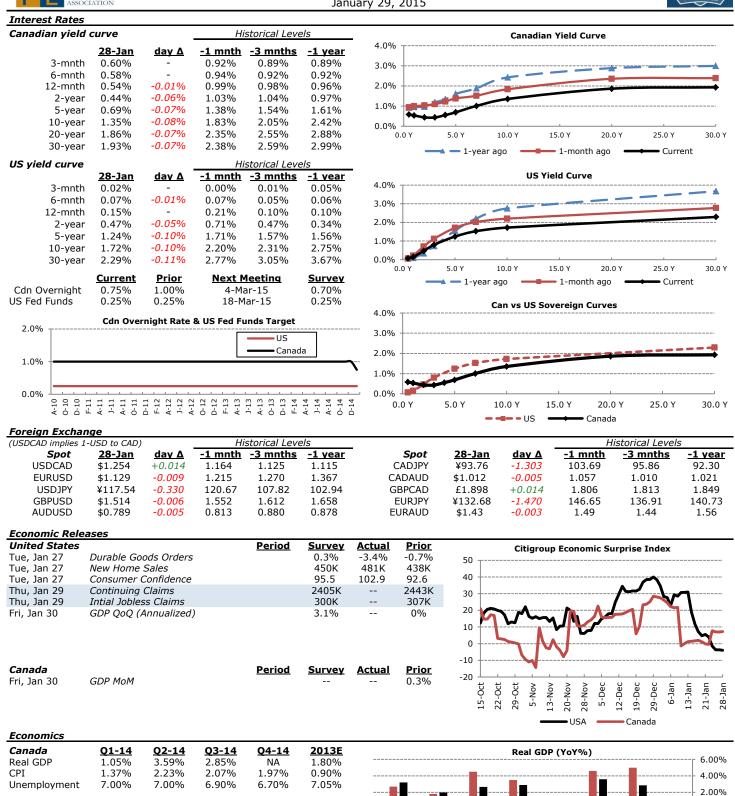

The Federal Reserve capped the end of a two-day meeting yesterday where the FOMC decided, as expected, to keep their benchmark rate unchanged and remain patient in future rate liftoff. Market response to the policy statement was largely negative, as investors were expecting a more dovish statement from the Fed. The FOMC removed any reference to holding rates low for a considerable time, while also describing US expansion as "solid" rather than December's use of "moderate" expansion. Policymakers remain adamant that inflation will gradually rise toward its 2% objective over the "medium term", as low energy prices will continue to translate into larger consumer buying power. The Fed did address that international developments will be taken into account in the decision to hike rates, and this may have contributed to the sharp decline in the US 10 year yield.

| United States         | Period | <u>Survey</u> | <u>Actual</u> | Prior |
|-----------------------|--------|---------------|---------------|-------|
| Continuing Claims     |        | 2405K         |               | 2443K |
| Intial Jobless Claims |        | 300K          |               | 307K  |
| GDP QoQ (Annualized)  |        | 3.1%          |               | 0%    |
| Canada                | Period | Survey        | Actual        | Prior |

http://www.economics.utoronto.ca/index.php/index/mfe/

| Governm       | ent 10-year \ | Historical levels |                |                 |         |  |
|---------------|---------------|-------------------|----------------|-----------------|---------|--|
|               | <u>28-Jan</u> | <u>day Δ</u>      | <u>-1 mnth</u> | <u>-3 mnths</u> | -1 year |  |
| Canada        | 1.35%         | -0.078%           | 1.83%          | 2.05%           | 2.42%   |  |
| United States | 1.72%         | -0.102%           | 2.20%          | 2.31%           | 2.75%   |  |