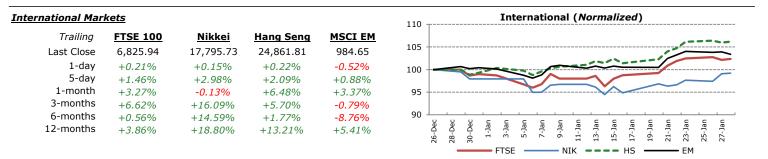

The People's Bank of China has raised the fixed daily yuan exchange rate to a higher peg after the currency took its biggest hit since 2008 on Monday. The strengthening US dollar has put downward pressure on the yuan, which is adding to China's issue of slowing growth by causing an outflow of capital. One estimate from a senior economist at Citigroup states capital outflows could soon be at \$50 billion a month. The country grew its slowest in almost two-and-a-half decades last year, and the further loss of liquidity may indicate a need for the PBOC to alter its monetary policy, either through injections of cash or lower reserve requirements on its banks. This may also mean the Bank lowers the reference rate, or widens the band in which the currency trades. Other market forces may intervene for the Bank however, as poor global growth outlook, and a loss of momentum for the appreciating greenback could ease China's capital outflow aliment.