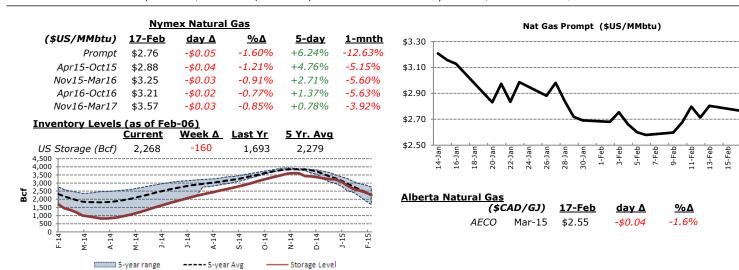

ociation, jointly and severally expressly disclaim any responsibility for the completeness and/or accuracy of the information contained herein. The opinions expressed herein are based upon the analyses and interpretations of the Author, and are not necessarily reflective of the views or opinions of the MFE Program, Rotman Finance Association, or the University of Toronto. Nothing in this report should be construed as a solicitation, recommendation, or offer to buy or sell the securities mentioned herein. Unauthorized use or reproduction is strictly prohibited.

+2.70%

17-Jan

19-Jan 21-Jan 23-Jan 27-Jan 29-Jan 31-Jan

52 - 23-

15-Jan

The Daily Roll- Equities page 2/4



**Precious Metals** 

<u>17-Feb</u>

¢1 200 77

day ∆

\$US/oz

Cald

## The Commodities Roll

February 18, 2015







3-mnth

**Industrial Metals** 

17-Feb

\$2.58

\$6.78

\$1.06

day ∆

-\$0.02

-\$0.14

-\$0.00

\$US/Ib

Copper

Nickel

Zinc

| 1       | <b>\$Ι,</b>                                                               | 209   | .//                                                                                  |                                                                                                      | -\$2.                                                                                           | 1./3                                                           | 5                                                                                                                     |                 | 1.89