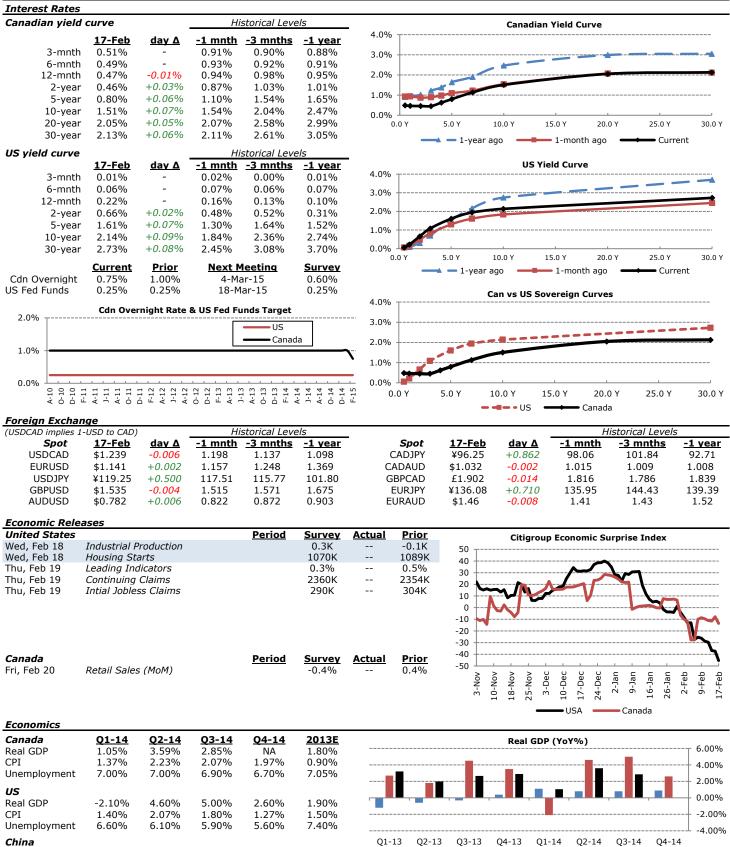

### Today's Commentary

North American markets closed Tuesday in green. The S&P 500 closed above 2,100 for the first time, as oil prices erased earlier losses and investor optimism surrounding a deal with Greece grew. A source told Reuters that Greece plans to ask for an extension on the loan agreement today. The Dow gained 28.23 (0.16%) to 18,047.58 and the S&P500 rose 3.35 (0.16%) to 2,100.34. The TSX added 19.80 (0.13%) to 15,284.61, as a rally in consumer shares due to corporate earnings, offset a drop in raw materials companies. Gold lost 1.8% to \$1,209.77, hitting a 5-week low, as silver plummeted 4.3% to 16.53. The yield on US 10s shed 1bps to 2.13%, while the yield on Canadian 10s jumped 7bps to 1.51%.

## Today's Major Economic Releases

| United States         | Period | Survey | <u>Actual</u> | Prior |
|-----------------------|--------|--------|---------------|-------|
| Industrial Production |        | 0.3K   |               | -0.1K |
| Housing Starts        |        | 1070K  |               | 1089K |
| Leading Indicators    |        | 0.3%   |               | 0.5%  |

#### Interest Rates Government 10-year Yields 1.50 2.07 2.05 1.48 Canada (%) 1.46 1.44 2.01 1.99 1.42 1.97 1.95 10-Feb 17-Feb 11-Feb 12-Feb 13-Feb

Canada

#### Foreign Exchange **Exchange Rates** 1.150 (\$N\$) 0.810 EURUSD (\$US 1.140 0.800 CADUSD 1.130 0.790 0.780 1.120 10-Feb 11-Feb 12-Feb 13-Feb 16-Feb

• CADUSD

|      | (USDCAD in | าplies \$1-USD to | Historical levels |                   |                |                |  |  |  |
|------|------------|-------------------|-------------------|-------------------|----------------|----------------|--|--|--|
|      | Spot       | <u> 17-Feb</u>    | day ∆             | -5 days           | <u>-1 mnth</u> | -1 year        |  |  |  |
|      | USDCAD     | \$1.239           | -0.006            | 1.247             | 1.198          | 1.098          |  |  |  |
| _    | EURUSD     | \$1.141           | +0.002            | 1.133             | 1.157          | 1.369          |  |  |  |
| %)   | USDJPY     | ¥119.25           | +0.500            | 118.640           | 117.51         | 101.80         |  |  |  |
| ) SN | Governm    | ent 10-year Y     | ields             | Historical levels |                |                |  |  |  |
|      |            | <u> 17-Feb</u>    | <u>day ∆</u>      | <u>-1 mnth</u>    | -3 mnths       | <u>-1 year</u> |  |  |  |
|      | Canada     | 1.51%             | 0.074%            | 1.54%             | 2.04%          | 2.47%          |  |  |  |