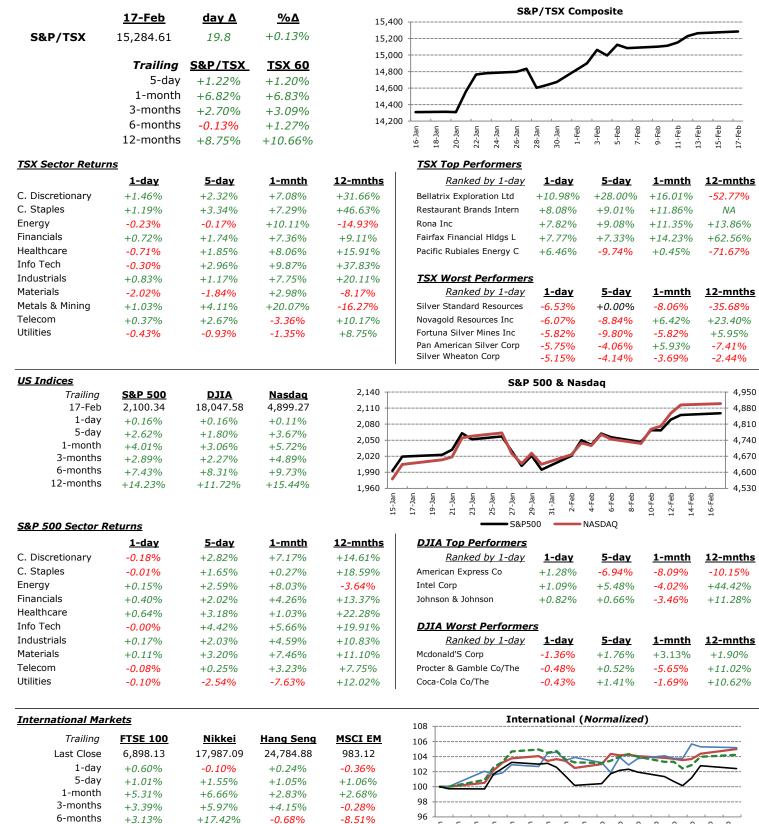

### Today's Commentary

North American markets closed Tuesday in green. The S&P 500 closed above 2,100 for the first time, as oil prices erased earlier losses and investor optimism surrounding a deal with Greece grew. A source told Reuters that Greece plans to ask for an extension on the loan agreement today. The Dow gained 28.23 (0.16%) to 18,047.58 and the S&P500 rose 3.35 (0.16%) to 2,100.34. The TSX added 19.80 (0.13%) to 15,284.61, as a rally in consumer shares due to corporate earnings, offset a drop in raw materials companies. Gold lost 1.8% to \$1,209.77, hitting a 5-week low, as silver plummeted 4.3% to 16.53. The yield on US 10s shed 1bps to 2.13%, while the yield on Canadian 10s jumped 7bps to 1.51%.

A report released yesterday by CIBC predicts a growth transition in Canada's economy. The nation's western provinces, namely Alberta and Saskatchewan face downside risks to growth in 2015, as the impact of lower oil seeps into capital spending and employment decisions of firms. Alberta spearheaded Canada's economic growth in 2014, posting 4.1% growth versus the national average of 2.4%. In 2015 however, CIBC forecasts the tables will turn, estimating that Alberta will slump -0.3% while Ontario will expand 2.8% as compared to a 2014 advance of 2.1%. A lower loonie, coupled with an improving US economy will boost growth in Central Canada which will help absorb some of the losses in the resource intensive sectors out West. While CIBC predicts a medium term recovery in oil, the impact on households in western provinces is already being felt, as the Canadian Real Estate Association announced home sales plunged 23% in Calgary m/m in January, well below the national average decline of 3.1%.

In China, cooling demand is also being witnessed via a property market slowdown. Data from the bureau of statistics showed average home prices in the nation slipped 5.1% y/y in January, marking the steepest decline on record according to Tom Orlik, chief Asia economist at Bloomberg Intelligence. New home prices advanced in only one of 70 cities surveyed, despite a relaxing of controls on home purchases and a reduction in mortgage and down-payment rates in 2014. "Sales, new construction and prices are all falling, dragged down by a continued slowdown in lending growth", said Mr. Orlik. All signs point to further easing measures by the PBOC later in the year to help contain the slowdown in the economy. This favourable monetary backdrop could sustain a bull run in Chinese equities that saw benchmark indices yield over 50% returns last year.