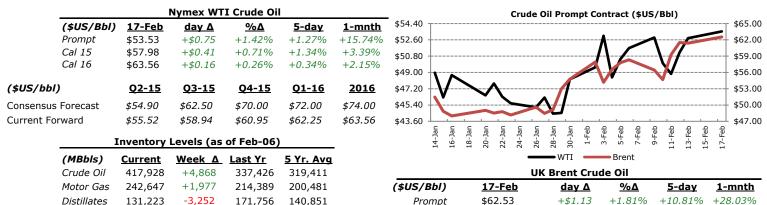

 Oil (\$US/BbI)
 \$53.53
 0.75
 +1.42%
 +1.27%
 +15.74%

 Gold (\$US/oz)
 \$1,210
 -21.73
 -1.76%
 -1.93%
 -5.52%