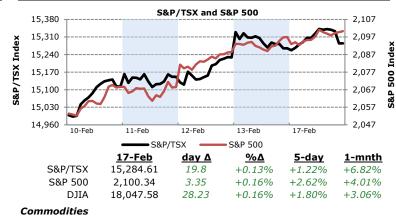

### Today's Commentary

North American markets closed Tuesday in green. The S&P 500 closed above 2,100 for the first time, as oil prices erased earlier losses and investor optimism surrounding a deal with Greece grew. A source told Reuters that Greece plans to ask for an extension on the loan agreement today. The Dow gained 28.23 (0.16%) to 18,047.58 and the S&P500 rose 3.35 (0.16%) to 2,100.34. The TSX added 19.80 (0.13%) to 15,284.61, as a rally in consumer shares due to corporate earnings, offset a drop in raw materials companies. Gold lost 1.8% to \$1,209.77, hitting a 5-week low, as silver plummeted 4.3% to 16.53. The yield on US 10s shed 1bps to 2.13%, while the yield on Canadian 10s jumped 7bps to 1.51%.