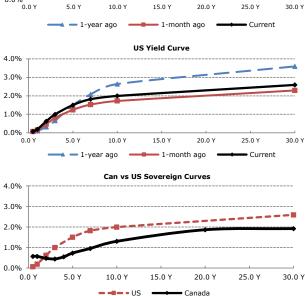

| Government 10-year Yields |               | Historical levels |         |          |         |   |
|---------------------------|---------------|-------------------|---------|----------|---------|---|
|                           | <u>27-Feb</u> | <u>day Δ</u>      | -1 mnth | -3 mnths | -1 year | Ī |
| Canada                    | 1.30%         | -0.053%           | 1.35%   | 1.86%    | 2.41%   |   |
| Jnited States             | 1.99%         | -0.037%           | 1.72%   | 2.16%    | 2.64%   |   |
|                           |               |                   |         |          |         |   |

USA 🗕

Canada

**Canadian Yield Curve** 