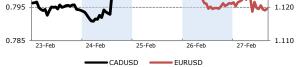

\$49.76 1.59 +3.30% -2.07% +11.95% Gold (\$US/oz) \$1,213 3.73 +0.31% +0.94% -5.55% Foreign Exchange Exchange Rates 0.815 1.140 0.805 1.130

| (USDCAD implies \$1-USD to CAD) |               |              | Historical levels |                |         |
|---------------------------------|---------------|--------------|-------------------|----------------|---------|
| Spot                            | <u>27-Feb</u> | <u>day ∆</u> | -5 days           | <u>-1 mnth</u> | -1 year |
| USDCAD                          | \$1.252       | +0.000       | 1.253             | 1.254          | 1.112   |
| EURUSD                          | \$1.120       | -0.000       | 1.138             | 1.129          | 1.371   |
| USDJPY                          | ¥119.63       | +0.220       | 119.030           | 117.54         | 102.13  |
|                                 |               |              |                   |                |         |

## Foreign Exchange

| I of eight Excitut | iige          |              |                |                 |         |        |               |              |                |                   |         |  |
|--------------------|---------------|--------------|----------------|-----------------|---------|--------|---------------|--------------|----------------|-------------------|---------|--|
| (USDCAD implies 1  | -USD to CAD)  |              | Hi             | storical Leve   | els     |        |               |              |                | Historical Levels |         |  |
| Spot               | <u>27-Feb</u> | <u>day ∆</u> | <u>-1 mnth</u> | <u>-3 mnths</u> | -1 year | Spot   | <u>27-Feb</u> | <u>day ∆</u> | <u>-1 mnth</u> | <u>-3 mnths</u>   | -1 year |  |
| USDCAD             | \$1.252       | +0.000       | 1.254          | 1.126           | 1.112   | CADJPY | ¥95.59        | +0.174       | 93.76          | 104.78            | 91.82   |  |
| EURUSD             | \$1.120       | -0.000       | 1.129          | 1.247           | 1.371   | CADAUD | \$1.024       | -0.001       | 1.012          | 1.041             | 1.003   |  |
| USDJPY             | ¥119.63       | +0.220       | 117.54         | 117.97          | 102.13  | GBPCAD | £1.932        | +0.004       | 1.898          | 1.769             | 1.856   |  |
| GBPUSD             | \$1.544       | +0.003       | 1.514          | 1.571           | 1.669   | EURJPY | ¥133.94       | +0.220       | 132.68         | 147.17            | 140.01  |  |
| AUDUSD             | \$0.781       | +0.001       | 0.789          | 0.853           | 0.897   | EURAUD | \$1.43        | -0.002       | 1.43           | 1.46              | 1.53    |  |
|                    |               |              |                |                 |         |        |               |              |                |                   |         |  |