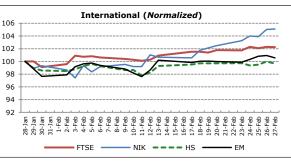

## International Markets

| Trailing   | FTSE 100 | <u>Nikkei</u> | Hang Seng | MSCI EM |
|------------|----------|---------------|-----------|---------|
| Last Close | 6,946.66 | 18,797.94     | 24,823.29 | 990.28  |
| 1-day      | -0.04%   | +0.06%        | -0.32%    | -0.36%  |
| 5-day      | +0.45%   | +2.54%        | -0.04%    | +0.60%  |
| 1-month    | +1.98%   | +5.79%        | +0.06%    | +0.05%  |
| 3-months   | +3.32%   | +8.98%        | +3.41%    | -2.14%  |
| 6-months   | +1.70%   | +21.01%       | -0.38%    | -9.46%  |
| 12-months  | +2.00%   | +25.97%       | +8.74%    | +2.81%  |
|            |          |               |           |         |