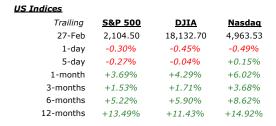

#### Today's Commentary

Markets ended the week sluggishly, as investors digested mixed economic data out of the US. The S&P 500 shed 6.24 (-0.30%) to 2,104.50 and the Dow followed suit, slipping 81.72 (-0.45%) to 18,132.70. US fourth quarter GDP growth was revised downwards from 2.6% to 2.2%, yet the adjustment was less than consensus estimates which were calling for growth to be trimmed to 2% on a higher trade deficit and slower pace of stockpiles. The real surprise came with February's Chicago PMI which crashed to levels not seen since the 2008-09 recession, falling to 45.8 in February from 59.4 in January. Economists blamed weather and a West Coast port strike as reasons for the anomaly. In Canada, despite a 3.3% uptick in crude on Friday, the TSX ended the day almost flat, down 6.82 (-0.04%) to 15,234.34.