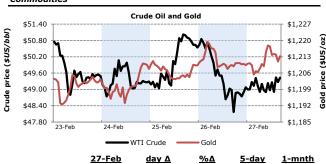

|                    |                   | Nymex WT     | I Crude Oil  |              |               |  |
|--------------------|-------------------|--------------|--------------|--------------|---------------|--|
| (\$US/B            | bl) <u>27-Feb</u> | <u>day ∆</u> | <u>%A</u>    | <u>5-day</u> | <u>1-mnth</u> |  |
| Prompt             | \$49.76           | +\$1.59      | +3.30%       | -2.07%       | +11.95%       |  |
| Cal 15             | \$56.00           | +\$1.72      | +3.17%       | +0.99%       | +6.79%        |  |
| Cal 16             | \$62.62           | +\$1.30      | +2.13%       | +2.04%       | +7.33%        |  |
|                    |                   |              |              |              |               |  |
| (\$US/bbl)         | <u>Q3-15</u>      | <u>Q4-15</u> | <u>Q1-16</u> | <u>Q2-16</u> | <u>2016</u>   |  |
| Consensus Forecast | \$62.00           | \$70.00      | \$72.00      | \$71.00      | \$73.00       |  |
| Current Forward    | \$56.72           | \$59.37      | \$61.00      | \$62.33      | \$62.62       |  |
|                    |                   |              |              |              |               |  |