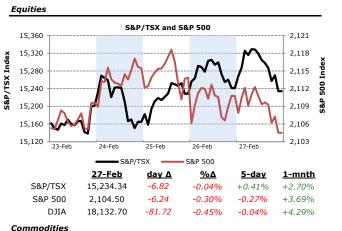

#### Today's Commentary

Markets ended the week sluggishly, as investors digested mixed economic data out of the US. The S&P 500 shed 6.24 (-0.30%) to 2,104.50 and the Dow followed suit, slipping 81.72 (-0.45%) to 18,132.70. US fourth quarter GDP growth was revised downwards from 2.6% to 2.2%, yet the adjustment was less than consensus estimates which were calling for growth to be trimmed to 2% on a higher trade deficit and slower pace of stockpiles. The real surprise came with February's Chicago PMI which crashed to levels not seen since the 2008-09 recession, falling to 45.8 in February from 59.4 in January. Economists blamed weather and a West Coast port strike as reasons for the anomaly. In Canada, despite a 3.3% uptick in crude on Friday, the TSX ended the day almost flat, down 6.82 (-0.04%) to 15,234.34.

+7.33% +24.78%

+34.36%

+16.22%

-6.30%

-11.95%

+7.86%

+11.72%

| S&P/TSX         | <b>27-Feb</b><br>15,234.34 | <u>day ∆</u><br>-6.82 | <u>%∆</u><br>-0.04% |  |  |  |
|-----------------|----------------------------|-----------------------|---------------------|--|--|--|
|                 | Trailing                   | <u>S&amp;P/TSX</u>    | <u>TSX 60</u>       |  |  |  |
|                 | 5-day                      | +0.41%                | +0.60%              |  |  |  |
|                 | 1-month                    | +2.70%                | +2.74%              |  |  |  |
|                 | 3-months                   | +2.09%                | +2.01%              |  |  |  |
|                 | 6-months                   | -2.36%                | -0.74%              |  |  |  |
|                 | 12-months                  | +7.17%                | +9.15%              |  |  |  |
| TSX Sector Retu | TSX Sector Returns         |                       |                     |  |  |  |
|                 | <u>1-day</u>               | <u>5-day</u>          | <u>1-mnth</u>       |  |  |  |