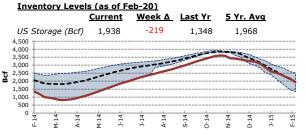

| Inventory Levels (as of Feb-20) |                |               |                |                  |  |
|---------------------------------|----------------|---------------|----------------|------------------|--|
| (MBbls)                         | <u>Current</u> | Week <b>A</b> | <u>Last Yr</u> | <u>5 Yr. Avg</u> |  |
| Crude Oil                       | 434,071        | +8,427        | 337,426        | 319,411          |  |
| Motor Gas                       | 240,014        | -3,118        | 214,389        | 200,481          |  |
| Distillates                     | 124,698        | -2,711        | 171,756        | 140,851          |  |