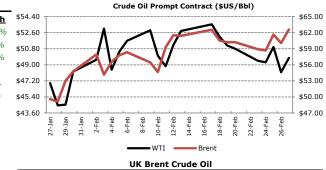

| UK Brent Crude Oil |               |              |           |              |               |  |  |  |  |  |
|--------------------|---------------|--------------|-----------|--------------|---------------|--|--|--|--|--|
| (\$US/Bbl)         | <u>27-Feb</u> | <u>day Δ</u> | <u>%∆</u> | <u>5-day</u> | <u>1-mnth</u> |  |  |  |  |  |
| Prompt             | \$62.58       | +\$2.53      | +4.04%    | +3.92%       | +27.38%       |  |  |  |  |  |
|                    |               |              |           |              |               |  |  |  |  |  |