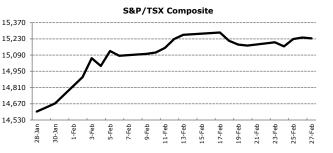

#### Today's Commentary

Markets ended the week sluggishly, as investors digested mixed economic data out of the US. The S&P 500 shed 6.24 (-0.30%) to 2,104.50 and the Dow followed suit, slipping 81.72 (-0.45%) to 18,132.70. US fourth quarter GDP growth was revised downwards from 2.6% to 2.2%, yet the adjustment was less than consensus estimates which were calling for growth to be trimmed to 2% on a higher trade deficit and slower pace of stockpiles. The real surprise came with February's Chicago PMI which crashed to levels not seen since the 2008-09 recession, falling to 45.8 in February from 59.4 in January. Economists blamed weather and a West Coast port strike as reasons for the anomaly. In Canada, despite a 3.3% uptick in crude on Friday, the TSX ended the day almost flat, down 6.82 (-0.04%) to 15,234.34.

+7.33% +24.78%

+34.36%

+16.22%

-6.30%

-11.95%

+7.86%

+11.72%

| S&P/TSX         | <b>27-Feb</b><br>15,234.34 | <u>day ∆</u><br>-6.82 | <u>%∆</u><br>-0.04% |  |  |  |
|-----------------|----------------------------|-----------------------|---------------------|--|--|--|
|                 | Trailing                   | <u>S&amp;P/TSX</u>    | <u>TSX 60</u>       |  |  |  |
|                 | 5-day                      | +0.41%                | +0.60%              |  |  |  |
|                 | 1-month                    | +2.70%                | +2.74%              |  |  |  |
|                 | 3-months                   | +2.09%                | +2.01%              |  |  |  |
|                 | 6-months                   | -2.36%                | -0.74%              |  |  |  |
|                 | 12-months                  | +7.17%                | +9.15%              |  |  |  |
| TSX Sector Retu | TSX Sector Returns         |                       |                     |  |  |  |
|                 | <u>1-day</u>               | <u>5-day</u>          | <u>1-mnth</u>       |  |  |  |