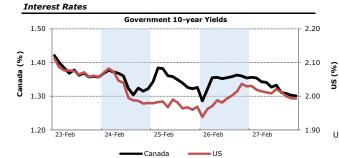

| Government 10-year Yields |               | Historical levels |         |          |         |   |
|---------------------------|---------------|-------------------|---------|----------|---------|---|
|                           | <u>27-Feb</u> | <u>day Δ</u>      | -1 mnth | -3 mnths | -1 year | Ī |
| Canada                    | 1.30%         | -0.053%           | 1.35%   | 1.86%    | 2.41%   |   |
| Jnited States             | 1.99%         | -0.037%           | 1.72%   | 2.16%    | 2.64%   |   |
|                           |               |                   |         |          |         |   |