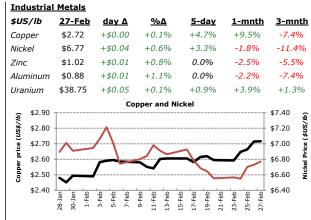

Storage Level

Copper — Nickel

| Agriculture & Other   | <u>27-Feb</u> | <u>day ∆</u> | %∆    | <u>5-day</u> | <u>1-mnth</u> | Commodity ETFs   |               |              |          |              |               |
|-----------------------|---------------|--------------|-------|--------------|---------------|------------------|---------------|--------------|----------|--------------|---------------|
| Corn (\$US/bu)        | \$3.93        | +\$0.05      | +1.2% | +0.1%        | +3.5%         | \$CAD            | <u>27-Feb</u> | <u>day ∆</u> | <u>%</u> | <u>5-day</u> | <u>1-mnth</u> |
| Wheat (\$US/bu)       | \$5.13        | +\$0.13      | +2.5% | +1.2%        | +0.1%         | HBP Crude Oil U  | \$8.29        | +\$0.06      | +0.7%    | -6.7%        | +13.9%        |
| Soybeans (\$US/bu)    | \$10.32       | +\$0.05      | +0.5% | +2.9%        | +5.8%         | HBP Nat Gas U    | \$4.06        | +\$0.07      | +1.8%    | -17.0%       | -12.5%        |
| Rough Rice (\$US/cwt) | \$10.75       | +\$0.09      | +0.8% | -2.7%        | -3.5%         | iShares Gold ETF | \$10.78       | +\$0.03      | +0.3%    | +0.8%        | -6.1%         |
| Sugar #11 (¢US/lb)    | ¢13.77        | -¢0.22       | -1.6% | -3.8%        | -9.0%         | \$USD            | <u>27-Feb</u> |              |          |              |               |
| Lean Hogs (¢US/lb)    | ¢67.48        | +¢0.32       | +0.5% | +0.1%        | -7.8%         | US Crude Oil     | \$18.10       | +\$0.07      | +0.4%    | -2.95%       | +5.2%         |
| Live Cattle (¢US/lb)  | ¢151.70       | +¢1.90       | +1.3% | +2.1%        | +0.8%         | US Nat Gas       | \$13.74       | +\$0.10      | +0.7%    | -8.58%       | -7.0%         |
| Cotton No.2 (\$US/Ib) | \$0.65        | -\$0.00      | -0.4% | +0.4%        | +7.6%         | PSDB Agriculture | \$23.07       | +\$0.11      | +0.5%    | -0.35%       | -1.9%         |
| Lumber (\$US/Mbft)    | \$294.80      | +\$4.80      | +1.7% | -0.4%        | -8.4%         | PSDB Base Metals | \$15.12       | -\$0.01      | -0.1%    | 1.52%        | +0.8%         |