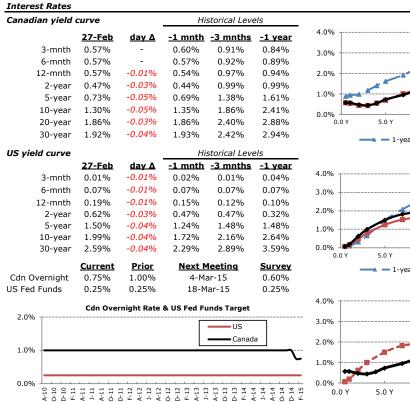

| Government 10-year Yields |               | Historical levels |         |          |         |   |
|---------------------------|---------------|-------------------|---------|----------|---------|---|
|                           | <u>27-Feb</u> | <u>day Δ</u>      | -1 mnth | -3 mnths | -1 year | Ī |
| Canada                    | 1.30%         | -0.053%           | 1.35%   | 1.86%    | 2.41%   |   |
| Jnited States             | 1.99%         | -0.037%           | 1.72%   | 2.16%    | 2.64%   |   |
|                           |               |                   |         |          |         |   |