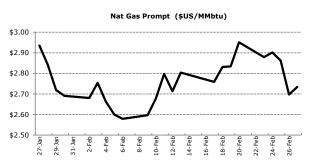

Nymex Natural Gas (\$US/MMbtu) 27-Feb %∆ <u>day ∆</u> <u>5-day</u> <u>1-mnth</u> +1.37% -7.35% -3.80% +\$0.04 Prompt \$2.73 -10.70% +\$0.03 +1.12%-7.15% Apr15-Oct15 \$2.83 +\$0.02 +0.64% -4.65% -8.72% Nov15-Mar16 \$3.18 +0.27% -3.22% -8.16% Apr16-Oct16 \$3.13 +\$0.01 Nov16-Mar17 \$3.48 +\$0.01 +0.17% -2.74% -5.65%