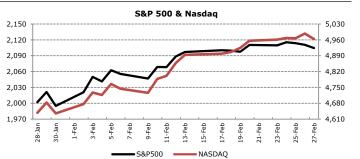

#### Today's Commentary

Markets ended the week sluggishly, as investors digested mixed economic data out of the US. The S&P 500 shed 6.24 (-0.30%) to 2,104.50 and the Dow followed suit, slipping 81.72 (-0.45%) to 18,132.70. US fourth quarter GDP growth was revised downwards from 2.6% to 2.2%, yet the adjustment was less than consensus estimates which were calling for growth to be trimmed to 2% on a higher trade deficit and slower pace of stockpiles. The real surprise came with February's Chicago PMI which crashed to levels not seen since the 2008-09 recession, falling to 45.8 in February from 59.4 in January. Economists blamed weather and a West Coast port strike as reasons for the anomaly. In Canada, despite a 3.3% uptick in crude on Friday, the TSX ended the day almost flat, down 6.82 (-0.04%) to 15,234.34.