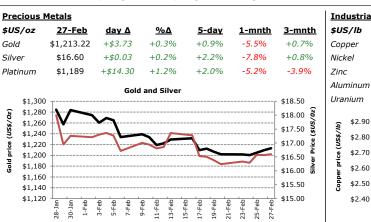

\$49.76 1.59 +3.30% -2.07% +11.95% Gold (\$US/oz) \$1,213 3.73 +0.31% +0.94% -5.55% Foreign Exchange Exchange Rates 0.815 1.140 0.805 1.130

| (USDCAD implies \$1-USD to CAD) |               |              | Historical levels |                |         |
|---------------------------------|---------------|--------------|-------------------|----------------|---------|
| Spot                            | <u>27-Feb</u> | <u>day ∆</u> | -5 days           | <u>-1 mnth</u> | -1 year |
| USDCAD                          | \$1.252       | +0.000       | 1.253             | 1.254          | 1.112   |
| EURUSD                          | \$1.120       | -0.000       | 1.138             | 1.129          | 1.371   |
| USDJPY                          | ¥119.63       | +0.220       | 119.030           | 117.54         | 102.13  |
|                                 |               |              |                   |                |         |