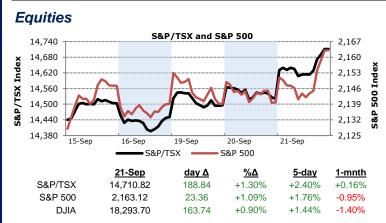

#### Market Movements

#### Commentary

Email dailyroll@economics.utoronto.ca to subscribe

Stock and bond markets rallied following the United States' and Japan's central bank decisions earlier this week. The Dow Jones Industrial Average and the S&P 500 moved up 0.9% and 1.09% to close at 18,293.70 and 2,163.12, respectively. The S&P/TSX Composite climbed 1.3% to close at 14,710.82. Bond yields declined, with 10 year U.S. treasury notes falling 3.8 bps to 1.65%, and the yield on Canadian 10 year government bonds fell 1.5 bps to 1.15%. Crude prices increased 4.37% to end at \$45.34 yesterday. The USD declined against several currencies, including a -0.67% change against the CAD, to reach \$1.31 CAD/USD.