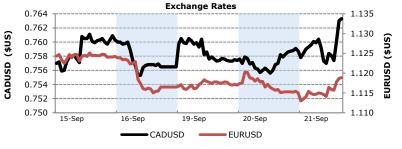

#### Foreign Exchange

| (USDCAD implies \$1-USD to CAD) |         |              | Historical levels |                |         |  |
|---------------------------------|---------|--------------|-------------------|----------------|---------|--|
| Spot                            | 21-Sep  | <u>day ∆</u> | -5 days           | <u>-1 mnth</u> | -1 year |  |
| USDCAD                          | \$1.310 | -0.009       | 1.320             | 1.291          | 1.342   |  |
| EURUSD                          | \$1.119 | +0.004       | 1.125             | 1.131          | 1.125   |  |

#### Commentary

Email dailyroll@economics.utoronto.ca to subscribe

Stock and bond markets rallied following the United States' and Japan's central bank decisions earlier this week. The Dow Jones Industrial Average and the S&P 500 moved up 0.9% and 1.09% to close at 18,293.70 and 2,163.12, respectively. The S&P/TSX Composite climbed 1.3% to close at 14,710.82. Bond yields declined, with 10 year U.S. treasury notes falling 3.8 bps to 1.65%, and the yield on Canadian 10 year government bonds fell 1.5 bps to 1.15%. Crude prices increased 4.37% to end at \$45.34 yesterday. The USD declined against several currencies, including a -0.67% change against the CAD, to reach \$1.31 CAD/USD.