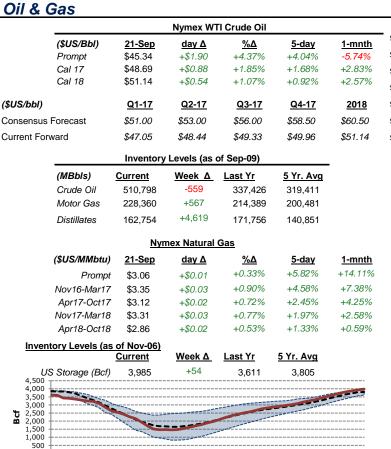

#### **Commodities**

#### Commentary

Email dailyroll@economics.utoronto.ca to subscribe

Stock and bond markets rallied following the United States' and Japan's central bank decisions earlier this week. The Dow Jones Industrial Average and the S&P 500 moved up 0.9% and 1.09% to close at 18,293.70 and 2,163.12, respectively. The S&P/TSX Composite climbed 1.3% to close at 14,710.82. Bond yields declined, with 10 year U.S. treasury notes falling 3.8 bps to 1.65%, and the yield on Canadian 10 year government bonds fell 1.5 bps to 1.15%. Crude prices increased 4.37% to end at \$45.34 yesterday. The USD declined against several currencies, including a -0.67% change against the CAD, to reach \$1.31 CAD/USD.