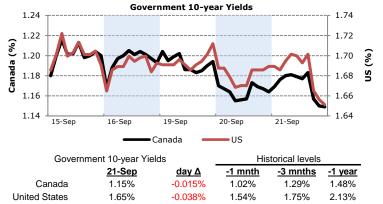

#### Interest Rates

#### Commentary

Email dailyroll@economics.utoronto.ca to subscribe

Stock and bond markets rallied following the United States' and Japan's central bank decisions earlier this week. The Dow Jones Industrial Average and the S&P 500 moved up 0.9% and 1.09% to close at 18,293.70 and 2,163.12, respectively. The S&P/TSX Composite climbed 1.3% to close at 14,710.82. Bond yields declined, with 10 year U.S. treasury notes falling 3.8 bps to 1.65%, and the yield on Canadian 10 year government bonds fell 1.5 bps to 1.15%. Crude prices increased 4.37% to end at \$45.34 yesterday. The USD declined against several currencies, including a -0.67% change against the CAD, to reach \$1.31 CAD/USD.