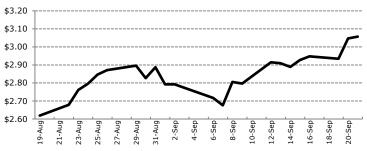

e sources, without independent verification of the accuracy thereof. The author, the MFE Program, and the Rotman Finance Association, jointly and severally expressly disclaim any responsibility for the completeness and/or accuracy of the information contained herein. The opinions expressed herein are based upon the analyses and interpretations of the Author, and are not necessarily reflective of the views or opinions of the MFE Program, Rotman Finance Association, or the University of Toronto. Nothing in this report should be construed as a solicitation, recommendation, or offer to buy or sell the securities mentioned herein. **Unauthorized use or reproduction is strictly prohibited**.

# The Commodities Roll

### September 22, 2016







+2.03%

+2.14%

-6.27%

+\$0.95

\$46.83

Prompt



| Alberta Natural Gas | (\$CAD/GJ) | <u>21-Sep</u> | <u>day ∆</u> | <u>%</u> |
|---------------------|------------|---------------|--------------|----------|
| AEC                 | O Oct-16   | \$2.52        | -\$0.11      | -4.3%    |

#### Other Commodities

1-15

I μ 4-1 ÷ Ξ

15-year range

#### **Precious Metals**

0

| \$US/oz  | 21-Sep     | <u>day ∆</u> | <u>%</u> | <u>5-day</u> | 1-mnth | <u>3-mnth</u> |
|----------|------------|--------------|----------|--------------|--------|---------------|
| Gold     | \$1,333.63 | +\$18.77     | +1.4%    | +0.8%        | -0.4%  | +1.7%         |
| Silver   | \$19.84    | +\$0.59      | +3.1%    | +4.6%        | +4.9%  | +11.6%        |
| Platinum | \$1,051    | +\$21.91     | +2.1%    | +1.4%        | -4.7%  | +7.4%         |

vear Avg

J-