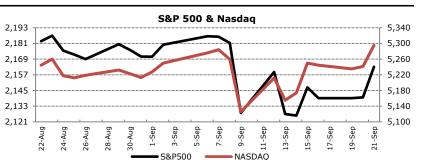

#### Market Movements

#### Commentary

Email dailyroll@economics.utoronto.ca to subscribe

Stock and bond markets rallied following the United States' and Japan's central bank decisions earlier this week. The Dow Jones Industrial Average and the S&P 500 moved up 0.9% and 1.09% to close at 18,293.70 and 2,163.12, respectively. The S&P/TSX Composite climbed 1.3% to close at 14,710.82. Bond yields declined, with 10 year U.S. treasury notes falling 3.8 bps to 1.65%, and the yield on Canadian 10 year government bonds fell 1.5 bps to 1.15%. Crude prices increased 4.37% to end at \$45.34 yesterday. The USD declined against several currencies, including a -0.67% change against the CAD, to reach \$1.31 CAD/USD.