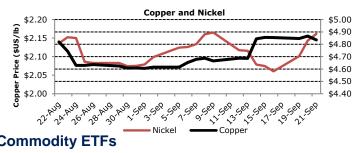

| +4.6%         |
| Lumber (\$US/Mbft)    | \$315.40      | +\$9.10      | +3.0%    | +2.5%        | <b>-6</b> .6% |
|                       |               |              |          |              |               |

#### Industrial Metals

N-15

91

| \$US/Ib  | 21-Sep  | <u>day ∆</u> | <u>%Δ</u> | 5-day | <u>1-mnth</u> | <u>3-mnth</u> |
|----------|---------|--------------|-----------|-------|---------------|---------------|
| Copper   | \$2.15  | -\$0.01      | -0.5%     | -0.1% | +0.2%         | -1.2%         |
| Nickel   | \$4.88  | +\$0.05      | +1.1%     | +5.3% | +1.6%         | +12.7%        |
| Aluminum | \$0.79  | +\$0.00      | 0.0%      | 0.0%  | 0.0%          | +1.3%         |
| Uranium  | \$24.75 | -\$0.15      | -0.6%     | -2.6% | -3.9%         | -6.8%         |



#### **Commodity ETFs**

| -                            |                          |                        |                    |                       |                        |
|------------------------------|--------------------------|------------------------|--------------------|-----------------------|------------------------|
| \$CAD                        | <u>21-Sep</u>            | <u>day ∆</u>           | <u>%</u>           | <u>5-day</u>          | <u>1-mnth</u>          |
| HBP Crude Oil U              | \$7.36                   | +\$0.47                | +6.8%              | +5.9%                 | -11.5%                 |
| HBP Nat Gas U                | \$12.88                  | +\$0.08                | +0.6%              | +11.3%                | +24.1%