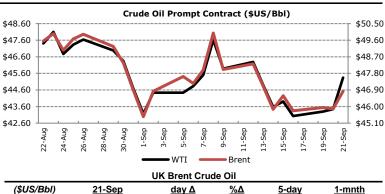

ses only, and has been obtained from publicly-available sources, without independent verification of the accuracy thereof. The author, the MFE Program, and the Rotman Finance Association, jointly and severally expressly disclaim any responsibility for the completeness and/or accuracy of the information contained herein. The opinions expressed herein are based upon the analyses and interpretations of the Author, and are not necessarily reflective of the views or opinions of the MFE Program, Rotman Finance Association, or the University of Toronto. Nothing in this report should be construed as a solicitation, recommendation, or offer to buy or sell the securities mentioned herein. **Unauthorized use or reproduction is strictly prohibited**.

# The Commodities Roll

### September 22, 2016







+2.03%

+2.14%

-6.27%

+\$0.95

\$46.83

Prompt



| Alberta Natural Gas | (\$CAD/GJ) | <u>21-Sep</u> | <u>day ∆</u> | <u>%</u> |
|---------------------|------------|---------------|--------------|----------|
| AEC                 | O Oct-16   | \$2.52        | -\$0.11      | -4.3%    |

#### Other Commodities

1-15

I μ 4-1 ÷ Ξ

15-year range

#### **Precious Metals**

0

| \$US/oz  | 21-Sep     | <u>day ∆</u> | <u>%</u> | <u>5-day</u> | 1-mnth | <u>3-mnth</u> |
|----------|------------|--------------|----------|--------------|--------|---------------|
| Gold     | \$1,333.63 | +\$18.77     | +1.4%    | +0.8%        | -0.4%  | +1.7%         |
| Silver   | \$19.84    | +\$0.59      | +3.1%    | +4.6%        | +4.9%  | +11.6%        |
| Platinum | \$1,051    | +\$21.91     | +2.1%    |