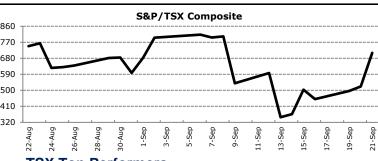

#### Market Movements

#### Commentary

Email dailyroll@economics.utoronto.ca to subscribe

Stock and bond markets rallied following the United States' and Japan's central bank decisions earlier this week. The Dow Jones Industrial Average and the S&P 500 moved up 0.9% and 1.09% to close at 18,293.70 and 2,163.12, respectively. The S&P/TSX Composite climbed 1.3% to close at 14,710.82. Bond yields declined, with 10 year U.S. treasury notes falling 3.8 bps to 1.65%, and the yield on Canadian 10 year government bonds fell 1.5 bps to 1.15%. Crude prices increased 4.37% to end at \$45.34 yesterday. The USD declined against several currencies, including a -0.67% change against the CAD, to reach \$1.31 CAD/USD.