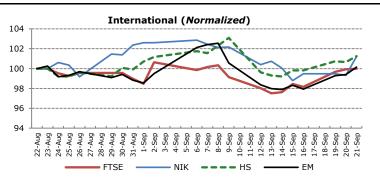

#### Market Movements

Asian stock markets, excluding Japan, have climbed for the past 6 consecutive days, with a particular push following the FOMC's announcement yesterday. The MSCI Asia Pacific Excluding Japan Index was up by 1% to 454.65 at 4:01 pm, in Hong Kong time. Japanese markets were closed yesterday for a holiday after equities reached a 3-month high on Wednesday, following the BOJ's adjustments to monetary policy. Australia's S&P/ASX 200 Index climbed 0.7% as the new central bank Governor, Philip Lowe, claimed that his colleagues had not emphasized keeping inflation in a narrow range. In Europe, the Stoxx 600 Index was up by 1.3% at 6:07 a.m. ET as strategists adjusted up their year-end predictions.