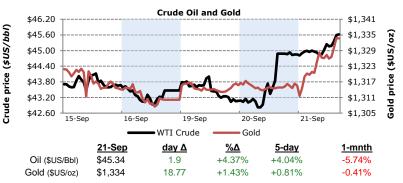

#### **Commodities**

#### Commentary

Email dailyroll@economics.utoronto.ca to subscribe

Stock and bond markets rallied following the United States' and Japan's central bank decisions earlier this week. The Dow Jones Industrial Average and the S&P 500 moved up 0.9% and 1.09% to close at 18,293.70 and 2,163.12, respectively. The S&P/TSX Composite climbed 1.3% to close at 14,710.82. Bond yields declined, with 10 year U.S. treasury notes falling 3.8 bps to 1.65%, and the yield on Canadian 10 year government bonds fell 1.5 bps to 1.15%. Crude prices increased 4.37% to end at \$45.34 yesterday. The USD declined against several currencies, including a -0.67% change against the CAD, to reach \$1.31 CAD/USD.